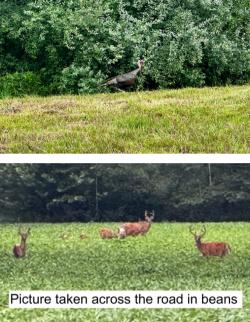

### **PROPERTY DESCRIPTION:**

This a great small property that is a natural funnel. There are some nice home, cabin or camper sites with water and electric. I personally would create a trail on the north side and clear out a 1-2 acre food plot on the north and on the south for different wind directions. When I took photos there was a bachelor group of bucks in the bean field across the road and I also saw 3 big toms run into the 29± acres. There is also public hunting ground right down the road for extra hunting. Mt Vernon is only 5 min away and Rend Lake with over 19,000 acres of water is nearby. This property could also make a great campground with a little work.

### **Highlights:**

- All timber
- Great home, cabin, or camper spots
- Natural funnel
- Lots of deer and turkey
- 2 creeks

**PRESENTED BY: SHANE YEARIAN** Land Specialist - IL M: (618) 830-2825 P: (855) 573-5263 x710 E: SYearian@TrophyPA.com