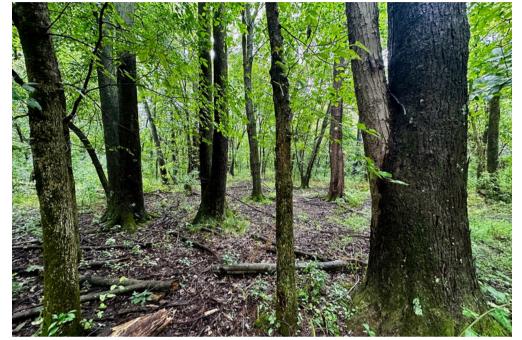

### **PROPERTY DESCRIPTION:**

This a great small property that is a natural funnel. There are some nice home, cabin or camper sites with water and electric. I personally would create a trail on the north side and clear out a 1-2 acre food plot on the north and on the south for different wind directions. When I took photos there was a bachelor group of bucks in the bean field across the road and I also saw 3 big toms run into the 29± acres. There is also public hunting ground right down the road for extra hunting. Mt Vernon is only 5 min away and Rend Lake with over 19,000 acres of water is nearby. This property could also make a great campground with a little work.

### **Highlights:**

- All timber
- Great home, cabin, or camper spots
- Natural funnel
- Lots of deer and turkey
- 2 creeks

**PRESENTED BY: SHANE YEARIAN** Land Specialist - IL M: (618) 830-2825 P: (855) 573-5263 x710 E: SYearian@TrophyPA.com