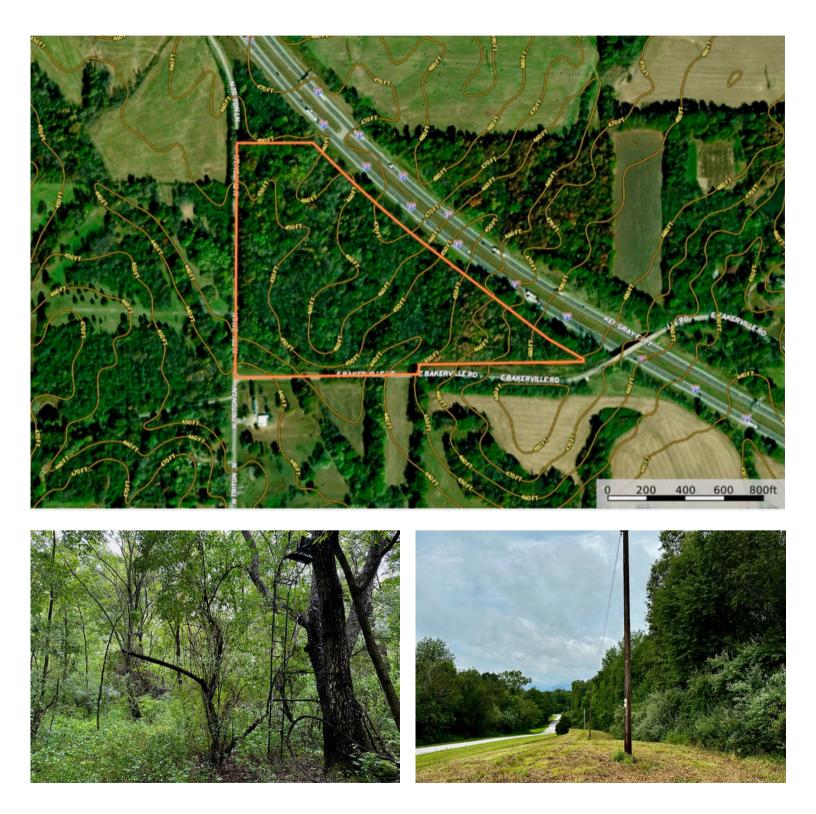

# 29± Acre Hunting & Recreational **Property in Jefferson County, IL**

www.TrophyPA.com | (855) 573-5263 | leads@trophypa.com

**PROPERTY ADDRESS:** N Radisson Lane Mt. Vernon, IL 62864

**ACRES:**  $29 \pm$ **COUNTY:** Jefferson

### **PROPERTY DESCRIPTION:**

This a great small property that is a natural funnel. There are some nice home, cabin or camper sites with water and electric. I personally would create a trail on the north side and clear out a 1-2 acre food plot on the north and on the south for different wind directions. When I took photos there was a bachelor group of bucks in the bean field across the road and I also saw 3 big toms run into the 29± acres. There is also public hunting ground right down the road for extra hunting. Mt Vernon is only 5 min away and Rend Lake with over 19,000 acres of water is nearby. This property could also make a great campground with a little work.

### **Highlights:**

- All timber
- Great home, cabin, or camper spots
- Natural funnel
- Lots of deer and turkey
- 2 creeks

**PRESENTED BY: SHANE YEARIAN** Land Specialist - IL M: (618) 830-2825 P: (855) 573-5263 x710 E: SYearian@TrophyPA.com