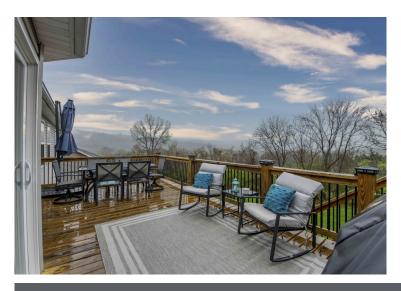

- Highly desired neighborhood
- Scenic views
- Backs to woods/open ground
- Semi-finished walk-out basement
- Backyard oasis with patio and deck

**Spacious Ranch** 

Vaulted ceilings

Fox C-6/Seckman schools

## PROPERTY DESCRIPTION:

Welcome to 352 Amber Bluff Lane, a unique opportunity with incredible value at a very reasonable price! Conveniently located just off sought after Lion's Den Road in the highly desired Amberleigh Woods neighborhood. As an added bonus, it sits just one mile from the popular Seckman Schools. This beautiful home has been well loved for good reason. With incredible SCENIC VIEWS off the back deck, a huge patio space, vaulted ceilings and gorgeous finishes, you're sure to find something you like. Or finish out the walk out basement with an additional bedroom, bathroom and possible kitchenette or bar. Steel stud framing is already in place throughout the basement; it just needs your finishing touch! The stunning kitchen boasts granite countertops, stainless steel appliances and a large island with additional seating. The master bedroom welcomes you with a vaulted ceiling and a huge walk-in closet. Each bathroom and the other bedrooms are clean and complete with nice finishes. Don't forget the community pool and clubhouse right down the street! If you're looking for a cozy yet beautiful home that serves well for entertainment and relaxation all while being super convenient to schools and more...DON'T WAIT or this gem will be gone.