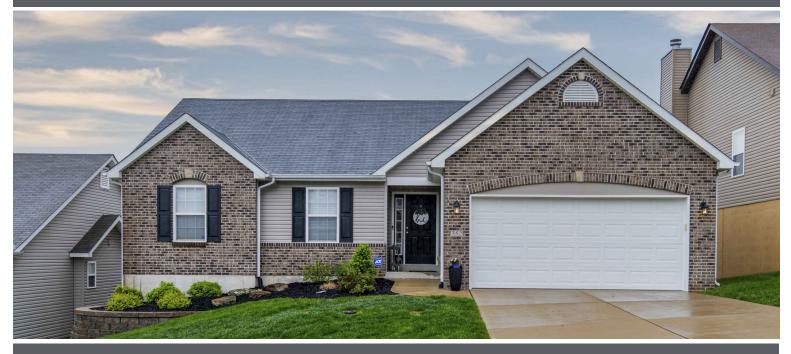

**SCHOOLS DIST:** Fox C-6/Seckman

TAXES/TAX YR: \$3,377/2023

**HOA FEES:** \$500/yr

ADDRESS: 352 Amber Bluff Lane, Imperial, MO 63052

**BEDROOMS:** 3 **BATHROOMS: 2 LIVING AREA: 1,424** YEAR BUILT: 2014

**PROPERTY HIGHLIGHTS:** 

## PROPERTY DESCRIPTION:

Welcome to 352 Amber Bluff Lane, a unique opportunity with incredible value at a very reasonable price! Conveniently located just off sought after Lion's Den Road in the highly desired Amberleigh Woods neighborhood. As an added bonus, it sits just one mile from the popular Seckman Schools. This beautiful home has been well loved for good reason. With incredible SCENIC VIEWS off the back deck, a huge patio space, vaulted ceilings and gorgeous finishes, you're sure to find something you like. Or finish out the walk out basement with an additional bedroom, bathroom and possible kitchenette or bar. Steel stud framing is already in place throughout the basement; it just needs your finishing touch! The stunning kitchen boasts granite countertops, stainless steel appliances and a large island with additional seating. The master bedroom welcomes you with a vaulted ceiling and a huge walk-in closet. Each bathroom and the other bedrooms are clean and complete with nice finishes. Don't forget the community pool and clubhouse right down the street! If you're looking for a cozy yet beautiful home that serves well for entertainment and relaxation all while being super convenient to schools and more...DON'T WAIT or this gem will be gone.