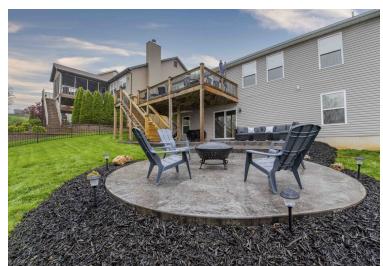

- Highly desired neighborhood
- Scenic views
- Backs to woods/open ground
- Semi-finished walk-out basement
- Backyard oasis with patio and deck

**Spacious Ranch** 

Vaulted ceilings

Fox C-6/Seckman schools

## PROPERTY DESCRIPTION:

Welcome to 352 Amber Bluff Lane, a unique opportunity with incredible value at a very reasonable price! Conveniently located just off sought after Lion's Den Road in the highly desired Amberleigh Woods neighborhood. As an added bonus, it sits just one mile from the popular Seckman Schools. This beautiful home has been well loved for good reason. With incredible SCENIC VIEWS off the back deck, a huge patio space, vaulted ceilings and gorgeous finishes, you're sure to find something you like. Or finish out the walk out basement with an additional bedroom, bathroom and possible kitchenette or bar. Steel stud framing is already in place throughout the basement; it just needs your finishing touch! The stunning kitchen boasts granite countertops, stainless steel appliances and a large island with additional seating. The master bedroom welcomes you with a vaulted ceiling and a huge walk-in closet. Each bathroom and the other bedrooms are clean and complete with nice finishes. Don't forget the community pool and clubhouse right down the street! If you're looking for a cozy yet beautiful home that serves well for entertainment and relaxation all while being super convenient to schools and more...DON'T WAIT or this gem will be gone.