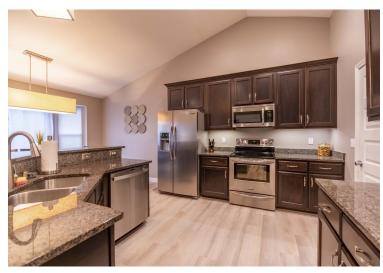

## PROPERTY DESCRIPTION:

Welcome to 352 Amber Bluff Lane, a unique opportunity with incredible value at a very reasonable price! Conveniently located just off sought after Lion's Den Road in the highly desired Amberleigh Woods neighborhood. As an added bonus, it sits just one mile from the popular Seckman Schools. This beautiful home has been well loved for good reason. With incredible SCENIC VIEWS off the back deck, a huge patio space, vaulted ceilings and gorgeous finishes, you're sure to find something you like. Or finish out the walk out basement with an additional bedroom, bathroom and possible kitchenette or bar. Steel stud framing is already in place throughout the basement; it just needs your finishing touch! The stunning kitchen boasts granite countertops, stainless steel appliances and a large island with additional seating. The master bedroom welcomes you with a vaulted ceiling and a huge walk-in closet. Each bathroom and the other bedrooms are clean and complete with nice finishes. Don't forget the community pool and clubhouse right down the street! If you're looking for a cozy yet beautiful home that serves well for entertainment and relaxation all while being super convenient to schools and more...DON'T WAIT or this gem will be gone.