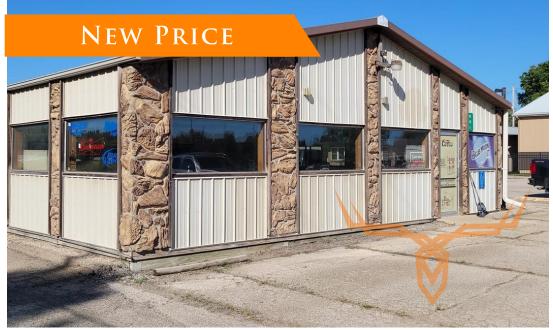

# Commercial Building for Sale -Jefferson County

www.TrophyPA.com • (855) 573-5263 • leads@trophypa.com

**PROPERTY ADDRESS:** 601 Cedar Street Perry, KS 66073

#### **PROPERTY HIGHLIGHTS:**

- Commercial building in Perry Plaza Addition
- Equipped to function as a liquor store with walk-in product display coolers

PRICE: \$199,000 ACRES: .01 COUNTY: Jefferson

#### Trophy Properties and Auction 15480 Clayton Road Suite 101 Ballwin, MO 63011

www.Trophypa.com leads@trophypa.com

Commercial building for sale in Perry, Kansas. Formerly a liquor store and contains fully functioning walk-in coolers for a new owner open their own liquor store. Area is zoned commercial and could be used for other retail purposes.