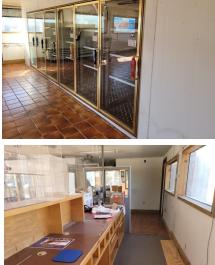

#### Trophy Properties and Auction 15480 Clayton Road Suite 101 Ballwin, MO 63011

www.Trophypa.com leads@trophypa.com

Commercial building for sale in Perry, Kansas. Formerly a liquor store and contains fully functioning walk-in coolers for a new owner open their own liquor store. Area is zoned commercial and could be used for other retail purposes.

## PROPERTY DESCRIPTION: