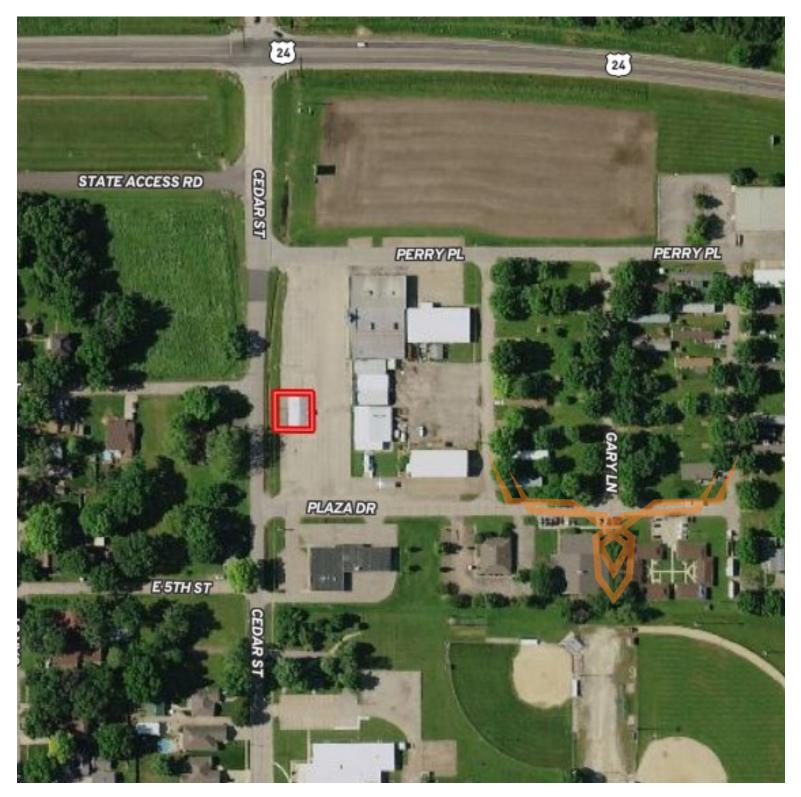

or store with walk-in product display coolers

PRICE: \$199,000 ACRES: .01 COUNTY: Jefferson



### **PRESENTED BY:**

### **DAN MELSON**

Land & Home Specialist - MO/KS M: (785) 979-3402 P: (855) 573-5263 x729 E: dmelson@trophypa.com

#### Trophy Properties and Auction 15480 Clayton Road Suite 101 Ballwin, MO 63011

www.Trophypa.com leads@trophypa.com

Commercial building for sale in Perry, Kansas. Formerly a liquor store and contains fully functioning walk-in coolers for a new owner open their own liquor store. Area is zoned commercial and could be used for other retail purposes.

Near Perry Lake

up window for patrons

Positioned on lot to provide drive

## PROPERTY DESCRIPTION:



# Commercial Building for Sale -Jefferson County

www.TrophyPA.com • (855) 573-5263 • leads@trophypa.com



Broker does not guarantee the accuracy of sq. ft., lot size, or other information, buyer is advised to independently verify the accuracy of information through personal inspection and with appropriate professionals