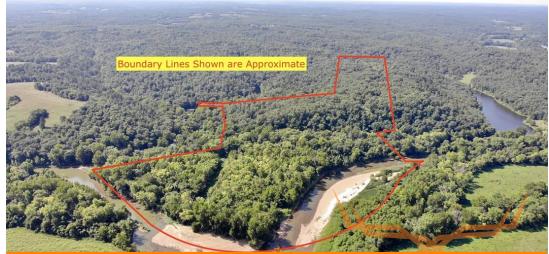

#### Open House Saturday, September 24th 9AM to Noon.

Welcome to Big River country with this exclusive, extremely rare 72± acres wrapped by the Big River offering you endless outdoor opportunities! Sit yourself down by the river on your own private rock bar offering great swimming, fishing and floating access. Or hang a deer stand in one of many open food plot areas and wait for your trophy buck to walk out. While this property is only 75 acres, you'll feel like you're on a much bigger place with miles of off-road trails and access to all areas of the property. This property also boasts a diverse habitat for wildlife. There are acres of cool bottomlands and fertile soil along the river to make for great food plots. Up on the ridge, you're embraced with a great balance of hardwood timber, cedar and pine trees that make for some awesome hiking and hunting. Deer and turkey are abundant here with fresh tracks nearly everywhere you look as well as squirrels, raccoons, and other critters to entertain you. Multiple 1 room cabins are set atop the ridge as well offering you a place to camp out, hang with friends and family and simply relax. Beautiful scenic views of the Big River and surrounding hills are just outside the cabins for your enjoyment as well.

This property is without a doubt a rare gem and full of potential. Whether you want to build a dream home or need a good hunting spot not far from home, this property will serve you well. Just off Hwy Y in Jefferson County, the property is only 48 miles from St. Louis and 13 miles from Cedar Hill. All in all, it's a fantastic river country escape that will meet and exceed your needs and give you a place to build memories on forever. Don't miss your chance to own this incredible place!