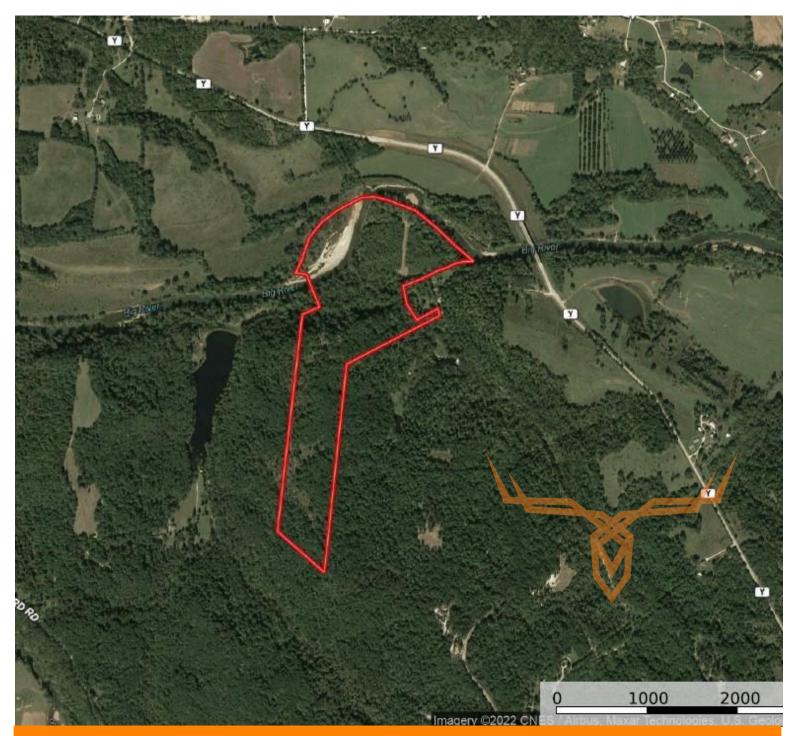

#### Open House Saturday, September 24th 9AM to Noon.

Welcome to Big River country with this exclusive, extremely rare 72± acres wrapped by the Big River offering you endless outdoor opportunities! Sit yourself down by the river on your own private rock bar offering great swimming, fishing and floating access. Or hang a deer stand in one of many open food plot areas and wait for your trophy buck to walk out. While this property is only 75 acres, you'll feel like you're on a much bigger place with miles of off-road trails and access to all areas of the property. This property also boasts a diverse habitat for wildlife. There are acres of cool bottomlands and fertile soil along the river to make for great food plots. Up on the ridge, you're embraced with a great balance of hardwood timber, cedar and pine trees that make for some awesome hiking and hunting. Deer and turkey are abundant here with fresh tracks nearly everywhere you look as well as squirrels, raccoons, and other critters to entertain you. Multiple 1 room cabins are set atop the ridge as well offering you a place to camp out, hang with friends and family and simply relax. Beautiful scenic views of the Big River and surrounding hills are just outside the cabins for your enjoyment as well.

This property is without a doubt a rare gem and full of potential. Whether you want to build a dream home or need a good hunting spot not far from home, this property will serve you well. Just off Hwy Y in Jefferson County, the property is only 48 miles from St. Louis and 13 miles from Cedar Hill. All in all, it's a fantastic river country escape that will meet and exceed your needs and give you a place to build memories on forever. Don't miss your chance to own this incredible place!