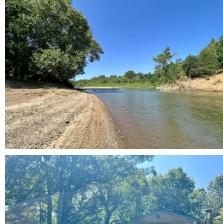

#### Open House Saturday, September 24th 9AM to Noon.

Welcome to Big River country with this exclusive, extremely rare 72± acres wrapped by the Big River offering you endless outdoor opportunities! Sit yourself down by the river on your own private rock bar offering great swimming, fishing and floating access. Or hang a deer stand in one of many open food plot areas and wait for your trophy buck to walk out. While this property is only 75 acres, you'll feel like you're on a much bigger place with miles of off-road trails and access to all areas of the property. This property also boasts a diverse habitat for wildlife. There are acres of cool bottomlands and fertile soil along the river to make for great food plots. Up on the ridge, you're embraced with a great balance of hardwood timber, cedar and pine trees that make for some awesome hiking and hunting. Deer and turkey are abundant here with fresh tracks nearly everywhere you look as well as squirrels, raccoons, and other critters to entertain you. Multiple 1 room cabins are set atop the ridge as well offering you a place to camp out, hang with friends and family and simply relax. Beautiful scenic views of the Big River and surrounding hills are just outside the cabins for your enjoyment as well.