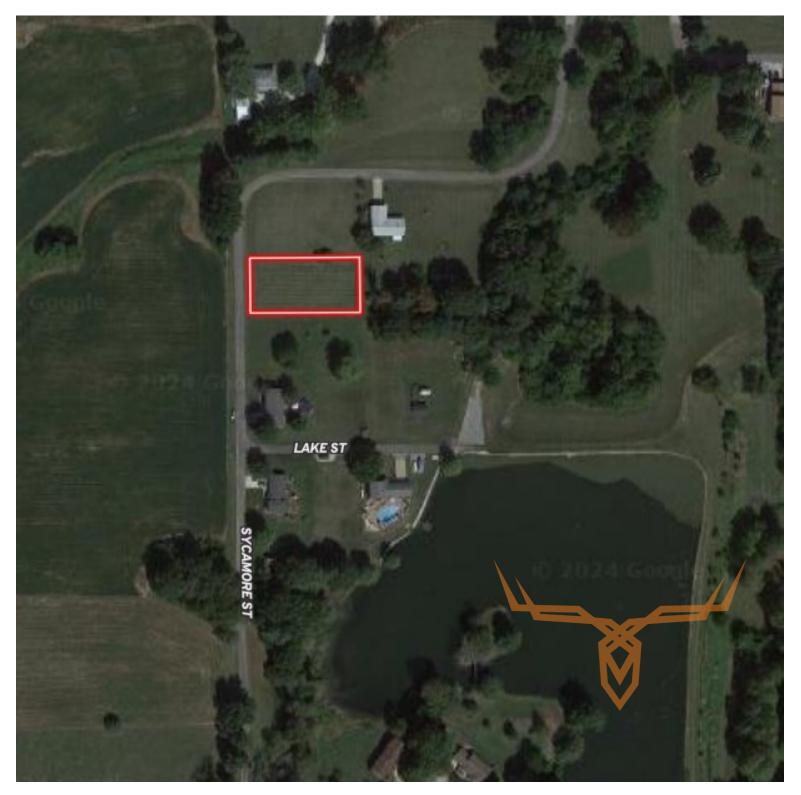

**Trophy Properties and Auction** 640 Cepi Drive Suite 100 Chesterfield, MO 63005

> www.Trophypa.com leads@trophypa.com

**PROPERTY HIGHLIGHTS:** 

**PROPERTY ADDRESS:** Lot 51/Spring Valley Estates

**0** Sycamore Street

Grafton, IL 62037

- Vacant Building Lot
- Shared Lake Access
- Level Lot
- Water View
- Backs to Trees & Common Ground

Vacant Building Lot with Lake Access for Sale in Spring Valley Estates - Jersey County