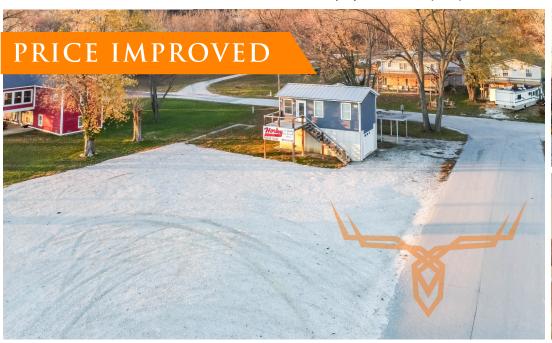

## Great Rental or Development Property for Sale in Grafton Illinois - Jersey County

www.TrophyPA.com • (855) 573-5263 • leads@trophypa.com

**PRICE:** \$189,000 **ACRES:** .42±

#### **PROPERTY ADDRESS:**

1100 W. Main Street Grafton, IL 62037

**COUNTY**: Jersey

#### **PROPERTY HIGHLIGHTS:**

- Two parcels: One is residential and the other is commercial
- Great AirBnB Spot
- Amazing views of the Illinois River
- 24x14 tuck under garage
- Flat Lot
- Updated Living Space with deck

### **PROPERTY DESCRIPTION:**

Discover the ultimate investment opportunity in the heart of Grafton! This versatile property has everything you need, whether you're looking for a ready-to-go rental for weekend getaways or a prime spot for future development. Nestled along the main road, the property boasts huge flat lots that are perfect for building. Its stunning river views create a picturesque setting, while the proximity to downtown attractions ensures you're always at the center of the action. The structure features a modern living space complete with a full bathroom, mimi kitchen, and built-in bunk beds, making it ideal for weekend travelers or as a cozy retreat. The open living area ensures comfort, while the attached 24x14 garage and standalone carport provide ample storage and parking options. This location is ideal for vacation rentals, a small business, or a custom project designed to take advantage of Grafton's thriving tourism and charm. Your next big opportunity awaits in Grafton!