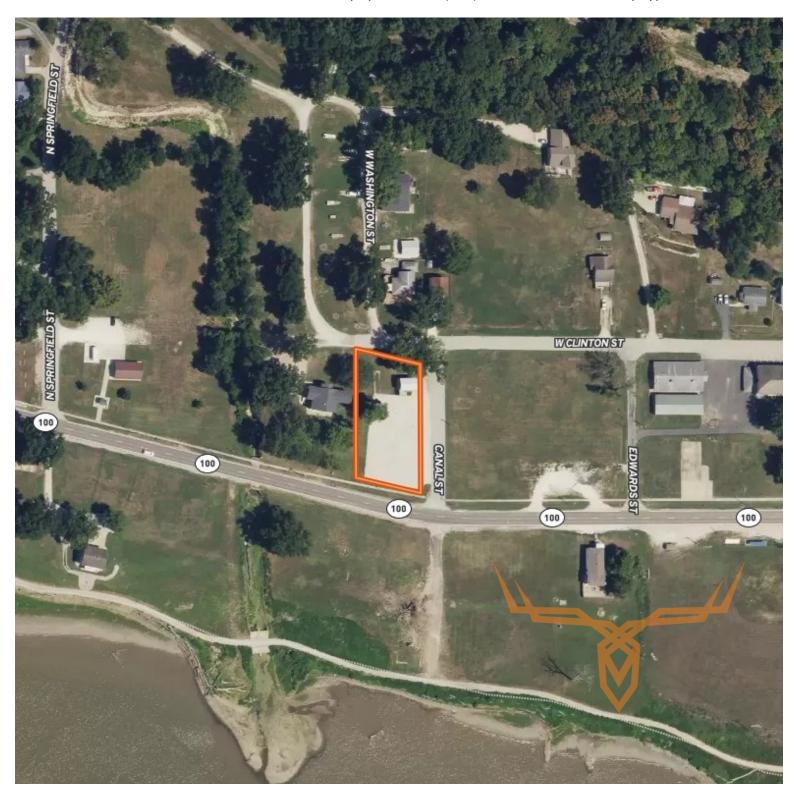

#### **PROPERTY HIGHLIGHTS:**

- Two parcels: One is residential and the other is commercial
- Great AirBnB Spot
- Amazing views of the Illinois River
- 24x14 tuck under garage
- Flat Lot
- Updated Living Space with deck

### **PROPERTY DESCRIPTION:**

Discover the ultimate investment opportunity in the heart of Grafton! This versatile property has everything you need, whether you're looking for a ready-to-go rental for weekend getaways or a prime spot for future development. Nestled along the main road, the property boasts huge flat lots that are perfect for building. Its stunning river views create a picturesque setting, while the proximity to downtown attractions ensures you're always at the center of the action. The structure features a modern living space complete with a full bathroom, mimi kitchen, and built-in bunk beds, making it ideal for weekend travelers or as a cozy retreat. The open living area ensures comfort, while the attached 24x14 garage and standalone carport provide ample storage and parking options. This location is ideal for vacation rentals, a small business, or a custom project designed to take advantage of Grafton's thriving tourism and charm. Your next big opportunity awaits in Grafton!