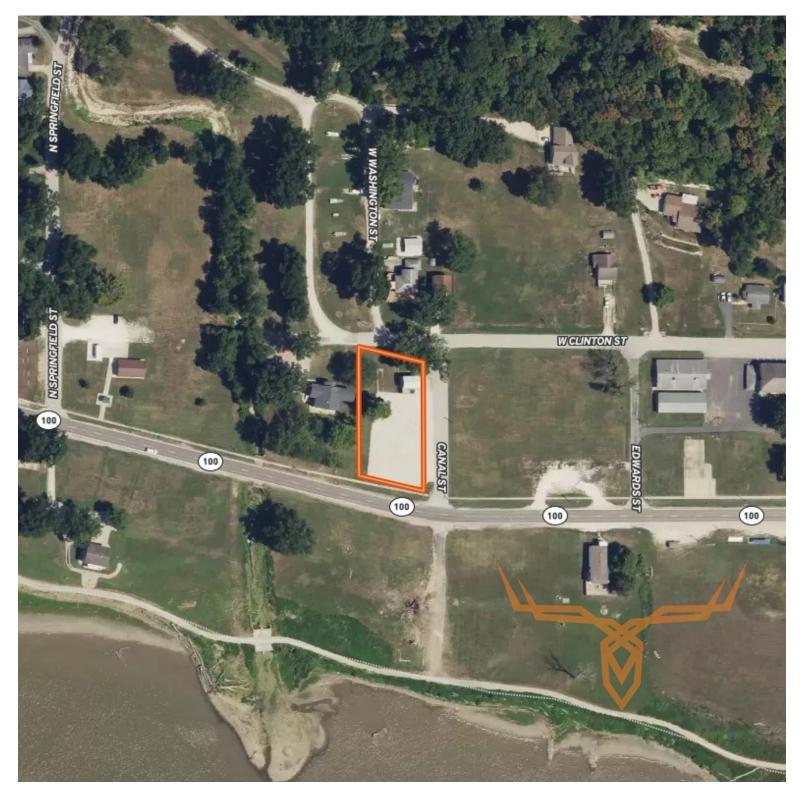

#### **PROPERTY HIGHLIGHTS:**

- Two parcels: One is residential and the
  other is commercial
- Great AirBnB Spot
- Amazing views of the Illinois River

#### **PROPERTY DESCRIPTION:**

Discover the ultimate investment opportunity in the heart of Grafton! This versatile property has everything you need, whether you're looking for a ready-to-go rental for weekend getaways or a prime spot for future development. Nestled along the main road, the property boasts huge flat lots that are perfect for building. Its stunning river views create a picturesque setting, while the proximity to downtown attractions ensures you're always at the center of the action. The structure features a modern living space complete with a full bathroom, mimi kitchen, and built-in bunk beds, making it ideal for weekend travelers or as a cozy retreat. The open living area ensures comfort, while the attached 24x14 garage and standalone carport provide ample storage and parking options. This location is ideal for vacation rentals, a small business, or a custom project designed to take advantage of Grafton's thriving tourism and charm. Your next big opportunity awaits in Grafton!

PRICE: \$179,000 ACRES: .42± COUNTY: Jersey

- Flat Lot
- Updated Living Space with deck