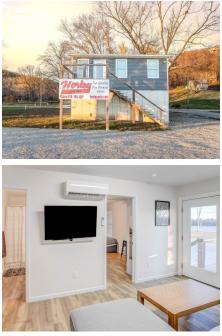

#### **PROPERTY DESCRIPTION:**

Discover the ultimate investment opportunity in the heart of Grafton! This versatile property has everything you need, whether you're looking for a ready-to-go rental for weekend getaways or a prime spot for future development. Nestled along the main road, the property boasts huge flat lots that are perfect for building. Its stunning river views create a picturesque setting, while the proximity to downtown attractions ensures you're always at the center of the action. The structure features a modern living space complete with a full bathroom, mimi kitchen, and built-in bunk beds, making it ideal for weekend travelers or as a cozy retreat. The open living area ensures comfort, while the attached 24x14 garage and standalone carport provide ample storage and parking options. This location is ideal for vacation rentals, a small business, or a custom project designed to take advantage of Grafton's thriving tourism and charm. Your next big opportunity awaits in Grafton!

PRICE: \$179,000 ACRES: .42± COUNTY: Jersey

- Flat Lot
- Updated Living Space with deck