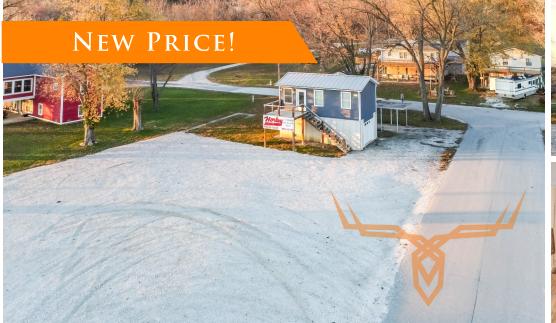

#### **PROPERTY HIGHLIGHTS:**

- Two parcels: One is residential and the
  other is commercial
- Great AirBnB Spot
- Amazing views of the Illinois River

#### **PROPERTY DESCRIPTION:**

Discover the ultimate investment opportunity in the heart of Grafton! This versatile property has everything you need, whether you're looking for a ready-to-go rental for weekend getaways or a prime spot for future development. Nestled along the main road, the property boasts huge flat lots that are perfect for building. Its stunning river views create a picturesque setting, while the proximity to downtown attractions ensures you're always at the center of the action. The structure features a modern living space complete with a full bathroom, mimi kitchen, and built-in bunk beds, making it ideal for weekend travelers or as a cozy retreat. The open living area ensures comfort, while the attached 24x14 garage and standalone carport provide ample storage and parking options. This location is ideal for vacation rentals, a small business, or a custom project designed to take advantage of Grafton's thriving tourism and charm. Your next big opportunity awaits in Grafton!

PRICE: \$179,000 ACRES: .42± COUNTY: Jersey

- Flat Lot
- Updated Living Space with deck