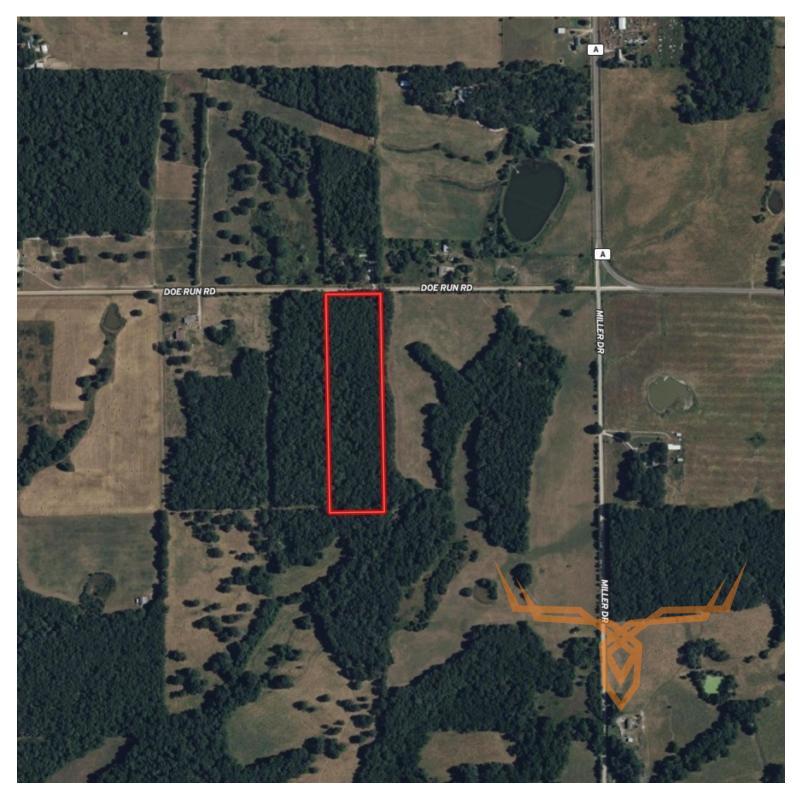

#### **PROPERTY ADDRESS:**

00 Doe Run Road Phillipsburg, MO 65722

#### PROPERTY HIGHLIGHTS:

- Gently sloping timber tract
- Electric access on Co Rd Doe Run Rd
- Great build sites
- Just a few minutes off paved Rd
- 500 yards off of paved State road MO-A
- 41 minutes to Springfield Mo.
- 17 minutes to Lebanon
- 23 minutes to Marshfield
- 2 minutes to 200 ac of Goose Creek Conservation area

#### PROPERTY DESCRIPTION:

This gently sloping timber tract offers a fantastic opportunity for those looking to hunt, hike, explore or build on a peaceful, natural setting while staying close to modern conveniences. This prime opportunity to own your own private  $10\pm$  acres is equipped with electric access available on County Road Doe Run. This property features multiple great build sites, making it an excellent choice for a dream home, cabin, or investment project. Just 500 yards off paved State Road MO-A and only a few minutes from additional paved access, this location provides the perfect balance of privacy and accessibility.