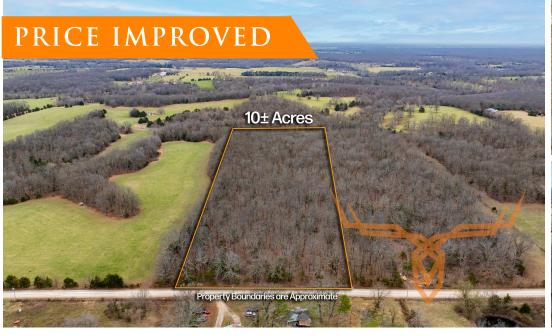

## 10± Acres Perfect for Your Dream Home or Outdoor Adventures for Sale

www.TrophyPA.com • (855) 573-5263 • leads@trophypa.com

**PRICE:** \$69,700

**COUNTY**: Laclede

ACRES: 10±

#### PROPERTY HIGHLIGHTS:

- Gently sloping timber tract
- Electric access on Co Rd Doe Run Rd
- Great build sites
- Just a few minutes off paved Rd
- 500 yards off of paved State road MO-A
- 41 minutes to Springfield Mo.
- 17 minutes to Lebanon
- 23 minutes to Marshfield
- 2 minutes to 200 ac of Goose Creek Conservation area

#### PROPERTY DESCRIPTION:

This gently sloping timber tract offers a fantastic opportunity for those looking to hunt, hike, explore or build on a peaceful, natural setting while staying close to modern conveniences. This prime opportunity to own your own private  $10\pm$  acres is equipped with electric access available on County Road Doe Run. This property features multiple great build sites, making it an excellent choice for a dream home, cabin, or investment project. Just 500 yards off paved State Road MO-A and only a few minutes from additional paved access, this location provides the perfect balance of privacy and accessibility.