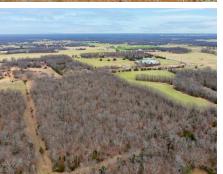

#### PROPERTY DESCRIPTION:

This gently sloping timber tract offers a fantastic opportunity for those looking to hunt, hike, explore or build on a peaceful, natural setting while staying close to modern conveniences. This prime opportunity to own your own private  $10\pm$  acres is equipped with electric access available on County Road Doe Run. This property features multiple great build sites, making it an excellent choice for a dream home, cabin, or investment project. Just 500 yards off paved State Road MO-A and only a few minutes from additional paved access, this location provides the perfect balance of privacy and accessibility.

Situated just 41 minutes from Springfield, 17 minutes from Lebanon, and 23 minutes from Marshfield, this property is ideally positioned for commuting or enjoying nearby amenities. If you desire more land to explore the outdoor enthusiasts will love being only two minutes away from the 200-acre Goose Creek Conservation Area, offering excellent opportunities for hunting, hiking, and exploring nature. Whether you're looking for a private retreat or a prime investment, this tract delivers both value and potential.