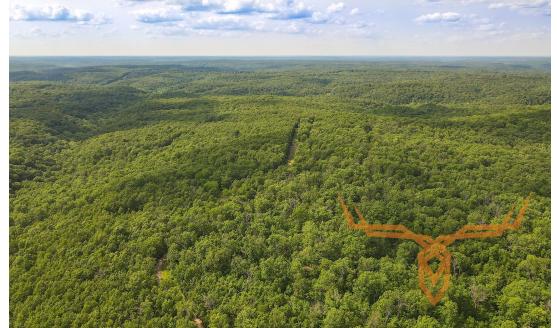

## Ultimate Ozark Retreat With 216.87 Acres of Hunting & Recreation—Laclede County

www.TrophyPA.com • (855) 573-5263 • leads@trophypa.com

**PROPERTY ADDRESS:** 00 Medley Lane Eldridge, MO 65463

## **PROPERTY HIGHLIGHTS:**

- 48' x 30' Outbuilding
- Electricity
- Extensive Trail System
- RallyNet Fiber Internet Access
- Fresh Survey
- Secluded

PRICE: \$614,400 ACRES: 216.87 COUNTY: Laclede

- Live Creek, Wet Weather Creeks & Springs
- Abundant Wildlife & Great Hunting
- Approx. 30 mins from Camdenton, Lebanon & Bennett Springs
- Additional 46-acre tract available w/well

**PROPERTY DESCRIPTION:** Discover 216.87 acres of prime hunting and recreational land in Laclede County, Missouri. This outdoor paradise features exceptional deer and turkey hunting, mature hardwood timber, a year-round creek, several potential build sites, and a large outbuilding for your gear. Tucked away on a private road, the property ensures seclusion and privacy, with electricity already available for your hunting cabin or dream home amidst the stunning Ozark timber. The diverse timber includes white, black, and hickory, providing excellent wildlife cover and food sources. In addition to the live creek, several natural springs enhance the property's ecological value. Multiple clearings and power-line cuts are perfect for food plots and deer stands. Known for producing quality deer and turkey, this area has a strong history of mature buck harvests. A well-maintained internal trail system allows easy foot, horseback, or UTV travel access. This property is conveniently located near Lake of the Ozarks, Bennett Springs, and Lebanon and offers fantastic hunting, recreation, and year-round enjoyment. Don't miss the chance to own this unique Ozark property—schedule your private tour today!