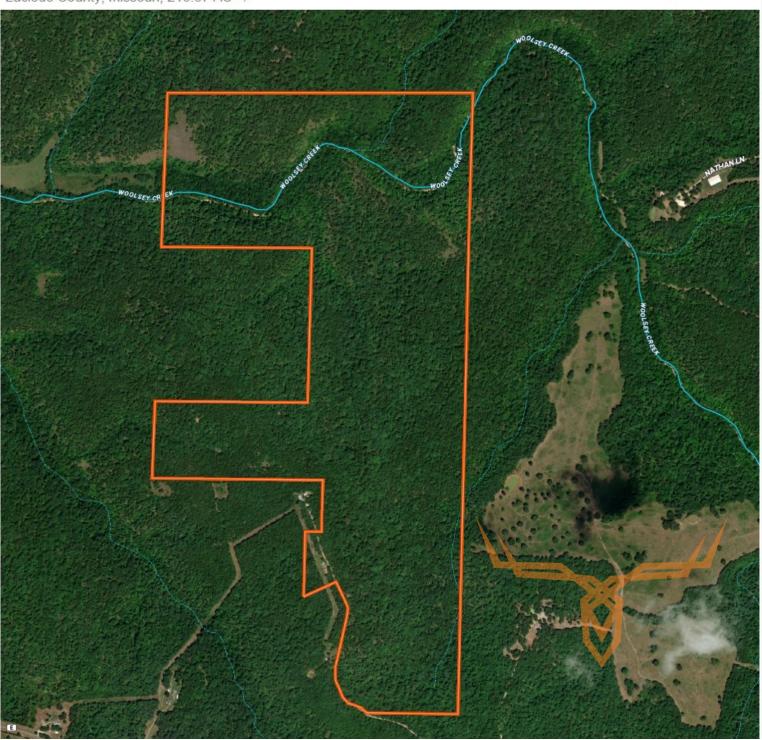

## Ultimate Ozark Retreat With 216.87 Acres of Hunting & Recreation—Laclede County

www.TrophyPA.com • (855) 573-5263 • leads@trophypa.com

TROPHY

Laclede 216.87 surveyed Laclede County, Missouri, 216.87 AC +/-

## **PROPERTY HIGHLIGHTS:**

- 48' x 30' Outbuilding
- Electricity
- Extensive Trail System
- RallyNet Fiber Internet Access
- Fresh Survey
- Secluded

PRICE: \$614,400 ACRES: 216.87 COUNTY: Laclede

- Live Creek, Wet Weather Creeks & Springs
- Abundant Wildlife & Great Hunting
- Approx. 30 mins from Camdenton, Lebanon & Bennett Springs
- Additional 46-acre tract available w/well

**PROPERTY DESCRIPTION:** Discover 216.87 acres of prime hunting and recreational land in Laclede County, Missouri. This outdoor paradise features exceptional deer and turkey hunting, mature hardwood timber, a year-round creek, several potential build sites, and a large outbuilding for your gear. Tucked away on a private road, the property ensures seclusion and privacy, with electricity already available for your hunting cabin or dream home amidst the stunning Ozark timber. The diverse timber includes white, black, and hickory, providing excellent wildlife cover and food sources. In addition to the live creek, several natural springs enhance the property's ecological value. Multiple clearings and power-line cuts are perfect for food plots and deer stands. Known for producing quality deer and turkey, this area has a strong history of mature buck harvests. A well-maintained internal trail system allows easy foot, horseback, or UTV travel access. This property is conveniently located near Lake of the Ozarks, Bennett Springs, and Lebanon and offers fantastic hunting, recreation, and year-round enjoyment. Don't miss the chance to own this unique Ozark property—schedule your private tour today!