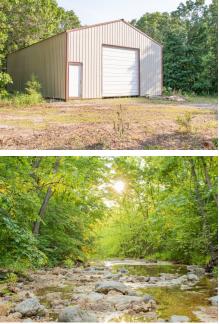

## **PROPERTY HIGHLIGHTS:**

- 48' x 30' Outbuilding
- Electricity
- Extensive Trail System
- RallyNet Fiber Internet Access
- Fresh Survey
- Secluded

PRICE: \$614,400 ACRES: 216.87 COUNTY: Laclede

- Live Creek, Wet Weather Creeks & Springs
- Abundant Wildlife & Great Hunting
- Approx. 30 mins from Camdenton, Lebanon & Bennett Springs
- Additional 46-acre tract available w/well

**PROPERTY DESCRIPTION:** Discover 216.87 acres of prime hunting and recreational land in Laclede County, Missouri. This outdoor paradise features exceptional deer and turkey hunting, mature hardwood timber, a year-round creek, several potential build sites, and a large outbuilding for your gear. Tucked away on a private road, the property ensures seclusion and privacy, with electricity already available for your hunting cabin or dream home amidst the stunning Ozark timber. The diverse timber includes white, black, and hickory, providing excellent wildlife cover and food sources. In addition to the live creek, several natural springs enhance the property's ecological value. Multiple clearings and power-line cuts are perfect for food plots and deer stands. Known for producing quality deer and turkey, this area has a strong history of mature buck harvests. A well-maintained internal trail system allows easy foot, horseback, or UTV travel access. This property is conveniently located near Lake of the Ozarks, Bennett Springs, and Lebanon and offers fantastic hunting, recreation, and year-round enjoyment. Don't miss the chance to own this unique Ozark property—schedule your private tour today!