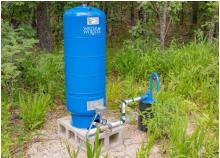

#### PROPERTY HIGHLIGHTS:

- Established Build Site
- Well w/new Pump
- Electricity & Lagoon
- RallyNet Fiber Internet Access
- Fresh Survey
- Extensive Trail System

- Abundant Wildlife & Great Hunting
- Approx. 30 mins from Camdenton,
- Additional 216-acre tract available

Wet Weather Creek & Spring

Lebanon & Bennett Springs

PROPERTY DESCRIPTION: Take advantage of this opportunity to own 46.65 surveyed acres in Laclede County, MO. Tucked away off a private road, this property is suited for a peaceful homestead or a productive hunting retreat. The land has a mix of diverse timber, multiple ridgelines, and a creek bottom. Electric, a private well, and a lagoon are already in place, making the transition to your dream build much easier. A wet-weather creek runs through the property, complemented by a natural spring. Several clearings and power-line cuts create ideal locations for establishing food plots. The area is known for its thriving populations of deer and turkey, with a strong history of mature bucks taken in the area. An extensive interior trail system provides excellent access throughout the property and makes navigating the rolling Ozark terrain a breeze. If you're craving more room to roam, you're just minutes from over 7,800 acres of Missouri conservation land. And for outdoor recreation beyond hunting, enjoy nearby Lake of the Ozarks for boating and fishing, take a peaceful wade, or float down the cool, spring-fed waters of Bennett Springs and the Niangua River. Don't miss your chance to explore this outdoor paradise!