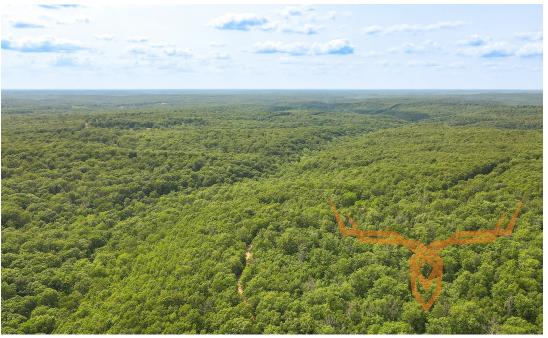

# 46.65 Acres of Secluded Paradise Perfect for Homestead or Hunting—Laclede County

www.TrophyPA.com • (855) 573-5263 • leads@trophypa.com

PRICE: \$155,000

**COUNTY**: Laclede

**ACRES: 46.65** 

Wet Weather Creek & Spring

Lebanon & Bennett Springs

PROPERTY DESCRIPTION: Take advantage of this opportunity to own 46.65 surveyed acres in Laclede County, MO. Tucked away off a private road, this property is suited for a peaceful homestead or a productive hunting retreat. The land has a mix of diverse timber, multiple ridgelines, and a creek bottom. Electric, a private well, and a lagoon are already in place, making the transition to your dream build much easier. A wet-weather creek runs through the property, complemented by a natural spring. Several clearings and power-line cuts create ideal locations for establishing food plots. The area is known for its thriving populations of deer and turkey, with a strong history of mature bucks taken in the area. An extensive interior trail system provides excellent access throughout the property and makes navigating the rolling Ozark terrain a breeze. If you're craving more room to roam, you're just minutes from over 7,800 acres of Missouri conservation land. And for outdoor recreation beyond hunting, enjoy nearby Lake of the Ozarks for boating and fishing, take a peaceful wade, or float down the cool, spring-fed waters of Bennett Springs and the Niangua River. Don't miss your chance to explore this outdoor paradise!