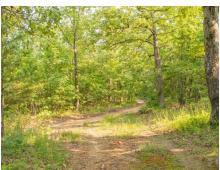

#### PROPERTY HIGHLIGHTS:

- Established Build Site
- Well w/new Pump
- Electricity & Lagoon
- RallyNet Fiber Internet Access
- Fresh Survey
- Extensive Trail System

- Abundant Wildlife & Great Hunting
- Approx. 30 mins from Camdenton,
- Additional 216-acre tract available

Wet Weather Creek & Spring

Lebanon & Bennett Springs

PROPERTY DESCRIPTION: Take advantage of this opportunity to own 46.65 surveyed acres in Laclede County, MO. Tucked away off a private road, this property is suited for a peaceful homestead or a productive hunting retreat. The land has a mix of diverse timber, multiple ridgelines, and a creek bottom. Electric, a private well, and a lagoon are already in place, making the transition to your dream build much easier. A wet-weather creek runs through the property, complemented by a natural spring. Several clearings and power-line cuts create ideal locations for establishing food plots. The area is known for its thriving populations of deer and turkey, with a strong history of mature bucks taken in the area. An extensive interior trail system provides excellent access throughout the property and makes navigating the rolling Ozark terrain a breeze. If you're craving more room to roam, you're just minutes from over 7,800 acres of Missouri conservation land. And for outdoor recreation beyond hunting, enjoy nearby Lake of the Ozarks for boating and fishing, take a peaceful wade, or float down the cool, spring-fed waters of Bennett Springs and the Niangua River. Don't miss your chance to explore this outdoor paradise!