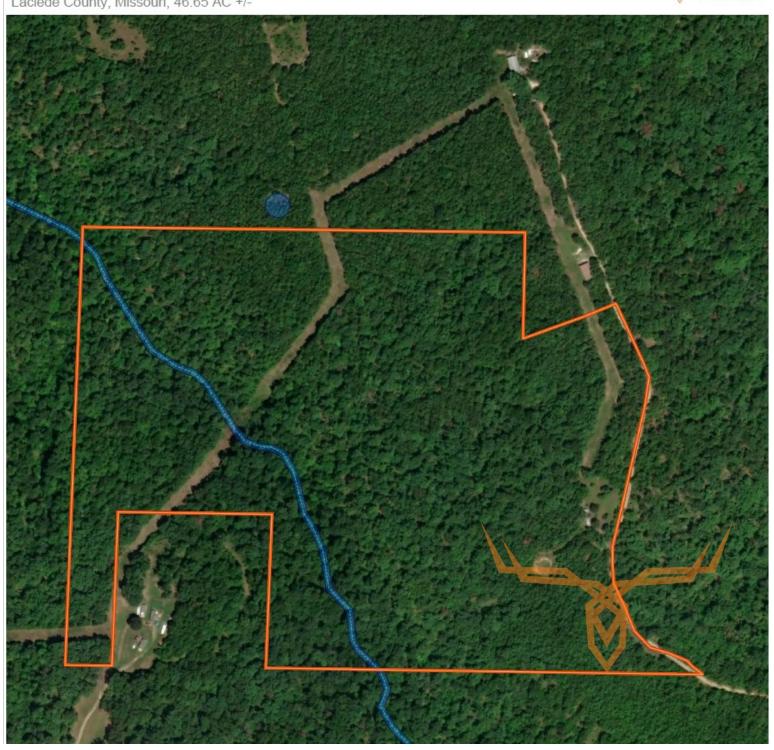

# 46.65 Acres of Secluded Paradise Perfect for Homestead or Hunting—Laclede County

www.TrophyPA.com • (855) 573-5263 • leads@trophypa.com

PRICE: \$155,000

**COUNTY**: Laclede

**ACRES: 46.65** 

Wet Weather Creek & Spring

Lebanon & Bennett Springs

PROPERTY DESCRIPTION: Take advantage of this opportunity to own 46.65 surveyed acres in Laclede County, MO. Tucked away off a private road, this property is suited for a peaceful homestead or a productive hunting retreat. The land has a mix of diverse timber, multiple ridgelines, and a creek bottom. Electric, a private well, and a lagoon are already in place, making the transition to your dream build much easier. A wet-weather creek runs through the property, complemented by a natural spring. Several clearings and power-line cuts create ideal locations for establishing food plots. The area is known for its thriving populations of deer and turkey, with a strong history of mature bucks taken in the area. An extensive interior trail system provides excellent access throughout the property and makes navigating the rolling Ozark terrain a breeze. If you're craving more room to roam, you're just minutes from over 7,800 acres of Missouri conservation land. And for outdoor recreation beyond hunting, enjoy nearby Lake of the Ozarks for boating and fishing, take a peaceful wade, or float down the cool, spring-fed waters of Bennett Springs and the Niangua River. Don't miss your chance to explore this outdoor paradise!

# 46.65 Acres of Secluded Paradise Perfect for Homestead or Hunting—Laclede County

www.TrophyPA.com • (855) 573-5263 • leads@trophypa.com

Laclede 46.65 surveyed Laclede County, Missouri, 46.65 AC +/-