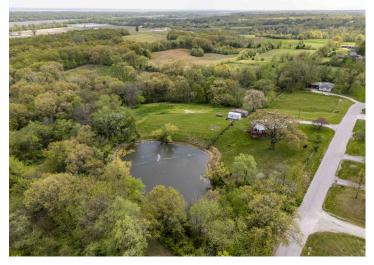

## **PROPERTY DESCRIPTION:**

Welcome to this charming 4-bedroom, 2-full bath, ranch-style home on 14 acres in the heart of Canton. This unique property is a perfect retreat for families seeking comfort and outdoor adventure. Imagine weekends spent engaging in various outdoor activities—whether it's hunting in the lush, wooded areas, casting a line in the fully stocked pond with crappie, bluegill, and catfish, or enjoying thrilling rides on your ATV. The 1,200 sq ft home offers space and the opportunity to embrace nature while remaining conveniently within city limits. The property features a well-maintained pond with an aerator, ensuring the water remains crystal clear and inviting for afternoon fishing trips or simply relaxing by the shore. This property also boasts a spacious carport and two functional sheds, providing ample storage for outdoor equipment and hobbies. Don't miss your chance to own this incredible property. Hurry and schedule your showing to-day; properties like this don't stay on the market for long!

Fully Stocked Pond

- 2 Large Sheds
- Great Neighborhood

**PRESENTED BY:** 