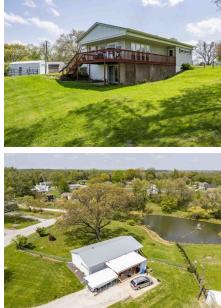

## **PROPERTY HIGHLIGHTS:**

- 14 Acres Within Canton City Limits
- 1,200 sq ft Home
- 4-bedroom, 3-bath
- Carport
- Recreational & Hunting

## **PROPERTY DESCRIPTION:**

Welcome to this charming 4-bedroom, 2-full bath, ranch-style home on 14 acres in the heart of Canton. This unique property is a perfect retreat for families seeking comfort and outdoor adventure. Imagine weekends spent engaging in various outdoor activities—whether it's hunting in the lush, wooded areas, casting a line in the fully stocked pond with crappie, bluegill, and catfish, or enjoying thrilling rides on your ATV. The 1,200 sq ft home offers space and the opportunity to embrace nature while remaining conveniently within city limits. The property features a well-maintained pond with an aerator, ensuring the water remains crystal clear and inviting for afternoon fishing trips or simply relaxing by the shore. This property also boasts a spacious carport and two functional sheds, providing ample storage for outdoor equipment and hobbies. Don't miss your chance to own this incredible property. Hurry and schedule your showing to-day; properties like this don't stay on the market for long!