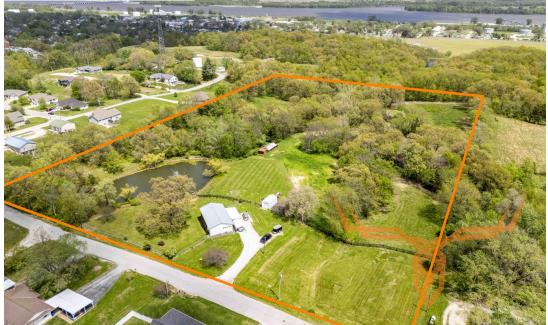

## County Living With 14 Acres and A Beautiful Home For Sale — Lewis County

www.TrophyPA.com • (855) 573-5263 • leads@trophypa.com

PRICE: \$375,000

**COUNTY:** Lewis

**ACRES:** 14±

**PROPERTY ADDRESS:** 806 Pirkey Avenue Canton, MO 63435

## **PROPERTY HIGHLIGHTS:**

- 14 Acres Within Canton City Limits
- 1,200 sq ft Home
- 4-bedroom, 3-bath
- Carport
- Recreational & Hunting

## **PROPERTY DESCRIPTION:**

Welcome to this charming 4-bedroom, 2-full bath, ranch-style home on 14 acres in the heart of Canton. This unique property is a perfect retreat for families seeking comfort and outdoor adventure. Imagine weekends spent engaging in various outdoor activities—whether it's hunting in the lush, wooded areas, casting a line in the fully stocked pond with crappie, bluegill, and catfish, or enjoying thrilling rides on your ATV. The 1,200 sq ft home offers space and the opportunity to embrace nature while remaining conveniently within city limits. The property features a well-maintained pond with an aerator, ensuring the water remains crystal clear and inviting for afternoon fishing trips or simply relaxing by the shore. This property also boasts a spacious carport and two functional sheds, providing ample storage for outdoor equipment and hobbies. Don't miss your chance to own this incredible property. Hurry and schedule your showing to-day; properties like this don't stay on the market for long!