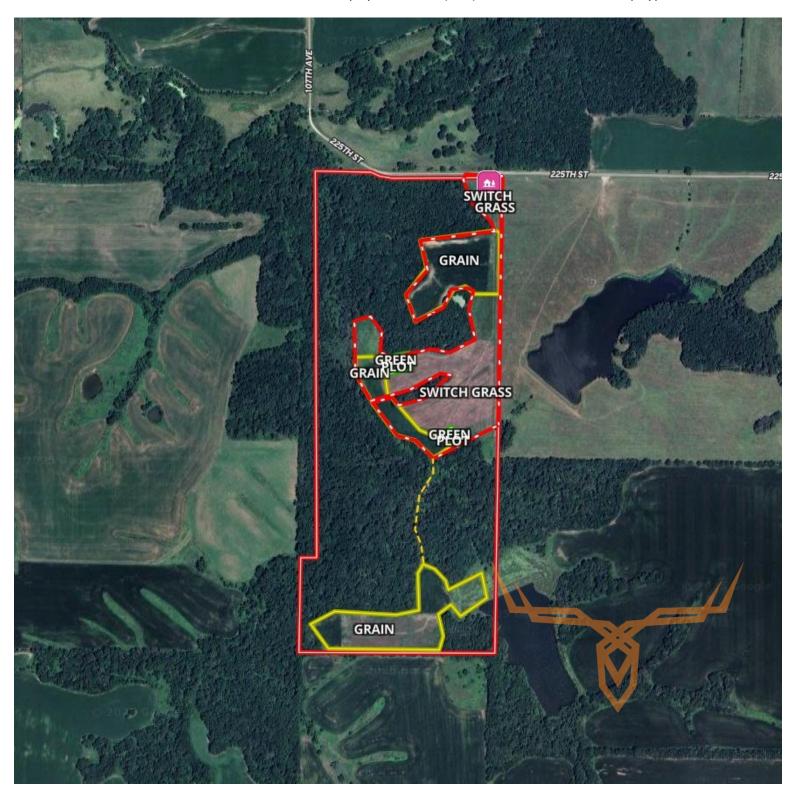

### **PROPERTY HIGHLIGHTS:**

- 97 acres
- 3 miles southwest of Labelle, MO
- 12 X 20 shed for storage and sleeping quarters with electricity
- Established trails for great access
- 10 acres of switch grass
- 18 acres of food plots

### **PROPERTY DESCRIPTION:**

Located just 3 miles southwest of La Belle, Missouri, this exceptional 97-acre property is a dream for outdoor enthusiasts and wildlife managers alike. With 29 acres of open ground and the remainder in timber, this property offers the perfect balance of habitat diversity for trophy deer and an abundant turkey population. The open acreage is strategically designed to support wildlife, featuring 10 acres of switchgrass for cover, 2 acres of fall food plots, and the rest in standing grain to provide an excellent year-round food source. The land has been intensely managed to sustain mature whitetail deer, making it an ideal hunting property. A 12x20 shed, equipped with electricity, serves as a convenient storage space or a cozy bunkhouse for overnight stays. With great road access from the northeast side, you can reach your hunting stands without spooking all the deer with the prevailing west winds. Whether you're looking for a premier hunting property, a weekend getaway, or a secluded retreat with investment potential, this Lewis County gem checks all the boxes. Don't miss your chance to own this well-maintained, wildliferich haven!