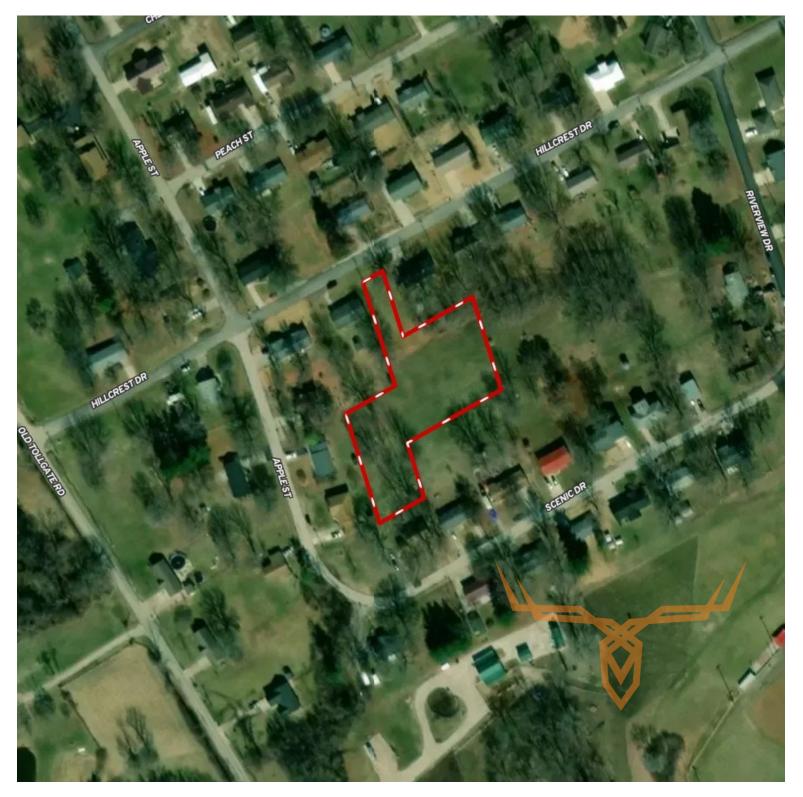

### **PROPERTY DESCRIPTION:**

1.26 acres located in the city limits of Elsberry, MO. The property is nestled in the middle of an established neighborhood just north of town. Elsberry is a small growing town with many successful small businesses in the area. Public water, sewer & electric are available. High speed Fiber Internet via Yondoo is also in the neighborhood. Build your new home or several new homes. The land may be subdivided with a minimum of 10,800 square foot per lot. The seller has provided a projected 3D layout if the property was developed into 3 lots. Elsberry Schools.

PRICE: \$60,000 ACRES: 1.26 COUNTY: Lincoln

- Build your new home or several new homes
- 10,800 sf lot minimum (if subdivided)
- Elsberry Schools

**PRESENTED BY:** 