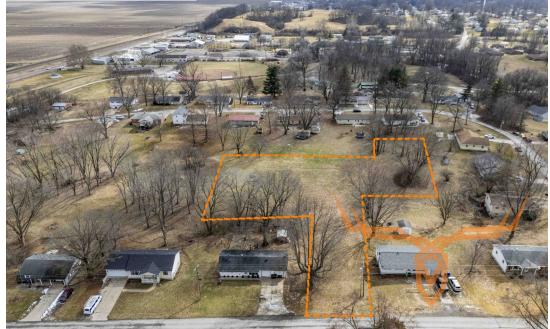

### **PROPERTY DESCRIPTION:**

1.26 acres located in the city limits of Elsberry, MO. The property is nestled in the middle of an established neighborhood just north of town. Elsberry is a small growing town with many successful small businesses in the area. Public water, sewer & electric are available. High speed Fiber Internet via Yondoo is also in the neighborhood. Build your new home or several new homes. The land may be subdivided with a minimum of 10,800 square foot per lot. The seller has provided a projected 3D layout if the property was developed into 3 lots. Elsberry Schools.

PRICE: \$60,000 ACRES: 1.26 COUNTY: Lincoln

- Build your new home or several new homes
- 10,800 sf lot minimum (if subdivided)
- Elsberry Schools

**PRESENTED BY:** 