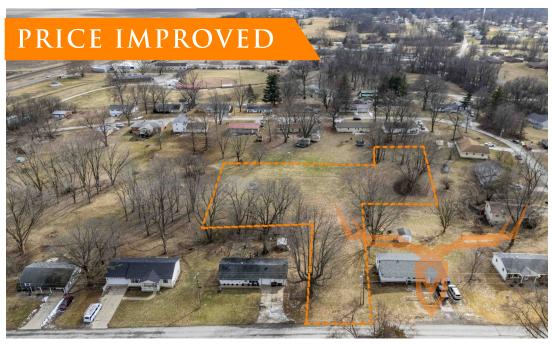

## Vacant Building Lot for Sale in Elsberry MO - Lincoln County

www.TrophyPA.com • (855) 573-5263 • leads@trophypa.com

PRICE: \$45,000 ACRES: 1.26

**COUNTY**: Lincoln

#### **PROPERTY ADDRESS:**

00 Hillcrest Drive Elsberry, MO 63343

#### **PROPERTY HIGHLIGHTS:**

- 1.26 acres located in Elsberry City Limits
- Property is part of a developed neighborhood
- Electric at property entrance
- High speed fiber internet available

- Public water & sewer available
- Build your new home or several new homes
- 10,800 sf lot minimum (if subdivided)
- Elsberry Schools

#### PROPERTY DESCRIPTION:

1.26 acres located in the city limits of Elsberry, MO. The property is nestled in the middle of an established neighborhood just north of town. Elsberry is a small growing town with many successful small businesses in the area. Public water, sewer & electric are available. High speed Fiber Internet via Yondoo is also in the neighborhood. Build your new home or several new homes. The land may be subdivided with a minimum of 10,800 square foot per lot. The seller has provided a projected 3D layout if the property was developed into 3 lots. Elsberry Schools.