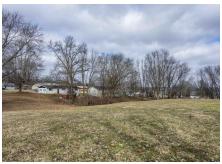

#### **PROPERTY HIGHLIGHTS:**

- 1.26 acres located in Elsberry City Limits
- Property is part of a developed neighborhood
- Electric at property entrance
- High speed fiber internet available

- Public water & sewer available
- Build your new home or several new homes
- 10,800 sf lot minimum (if subdivided)
- Elsberry Schools

#### PROPERTY DESCRIPTION:

1.26 acres located in the city limits of Elsberry, MO. The property is nestled in the middle of an established neighborhood just north of town. Elsberry is a small growing town with many successful small businesses in the area. Public water, sewer & electric are available. High speed Fiber Internet via Yondoo is also in the neighborhood. Build your new home or several new homes. The land may be subdivided with a minimum of 10,800 square foot per lot. The seller has provided a projected 3D layout if the property was developed into 3 lots. Elsberry Schools.