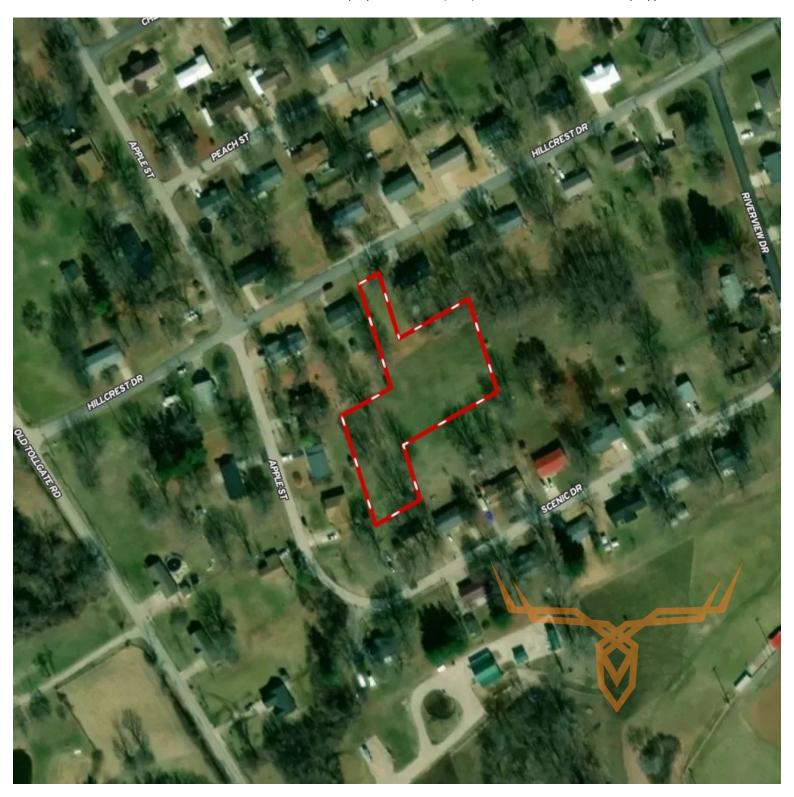

#### **PROPERTY ADDRESS:**

00 Hillcrest Drive Elsberry, MO 63343

#### **PROPERTY HIGHLIGHTS:**

- 1.26 acres located in Elsberry City Limits
- Property is part of a developed neighborhood
- Electric at property entrance
- High speed fiber internet available

- Public water & sewer available
- Build your new home or several new homes
- 10,800 sf lot minimum (if subdivided)
- Elsberry Schools

#### PROPERTY DESCRIPTION:

1.26 acres located in the city limits of Elsberry, MO. The property is nestled in the middle of an established neighborhood just north of town. Elsberry is a small growing town with many successful small businesses in the area. Public water, sewer & electric are available. High speed Fiber Internet via Yondoo is also in the neighborhood. Build your new home or several new homes. The land may be subdivided with a minimum of 10,800 square foot per lot. The seller has provided a projected 3D layout if the property was developed into 3 lots. Elsberry Schools.