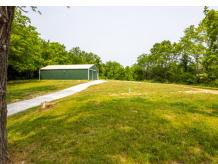

#### **PROPERTY HIGHLIGHTS:**

- 3.00 surveyed acres on blacktop road
- 30x50 shed with concrete floor and electric
- Deep well on property
- New electric service to shed (200 amp)
- No restrictions

#### **PROPERTY DESCRIPTION:**

3.00 surveyed acres just outside Elsberry on Brownsmill Rd. This is a perfect home site with Water & Electric on site!! Also, the property includes a 30x50 metal shed with concrete floor and electric perfect for immediate storage or a detached garage. The property has no known restrictions. Small acreage is hard to find these days in Lincoln County, Call Joe today to set up a showing.