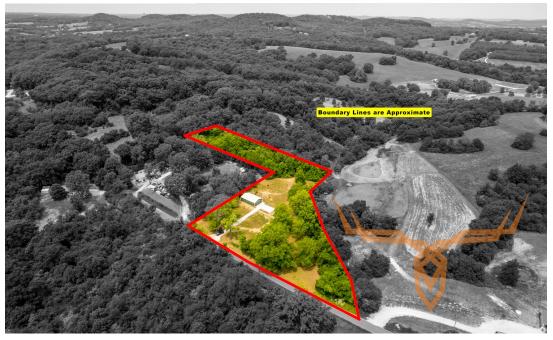

## 3 Surveyed Acre Vacant Lot for Sale -**Lincoln County**

www.TrophyPA.com • (855) 573-5263 • leads@trophypa.com

PRICE: \$125,000

**COUNTY:** Lincoln

ACRES: 3

#### **PROPERTY HIGHLIGHTS:**

- 3.00 surveyed acres on blacktop road
- 30x50 shed with concrete floor and electric
- Deep well on property
- New electric service to shed (200 amp)
- No restrictions

#### **PROPERTY DESCRIPTION:**

3.00 surveyed acres just outside Elsberry on Brownsmill Rd. This is a perfect home site with Water & Electric on site!! Also, the property includes a 30x50 metal shed with concrete floor and electric perfect for immediate storage or a detached garage. The property has no known restrictions. Small acreage is hard to find these days in Lincoln County, Call Joe today to set up a showing.