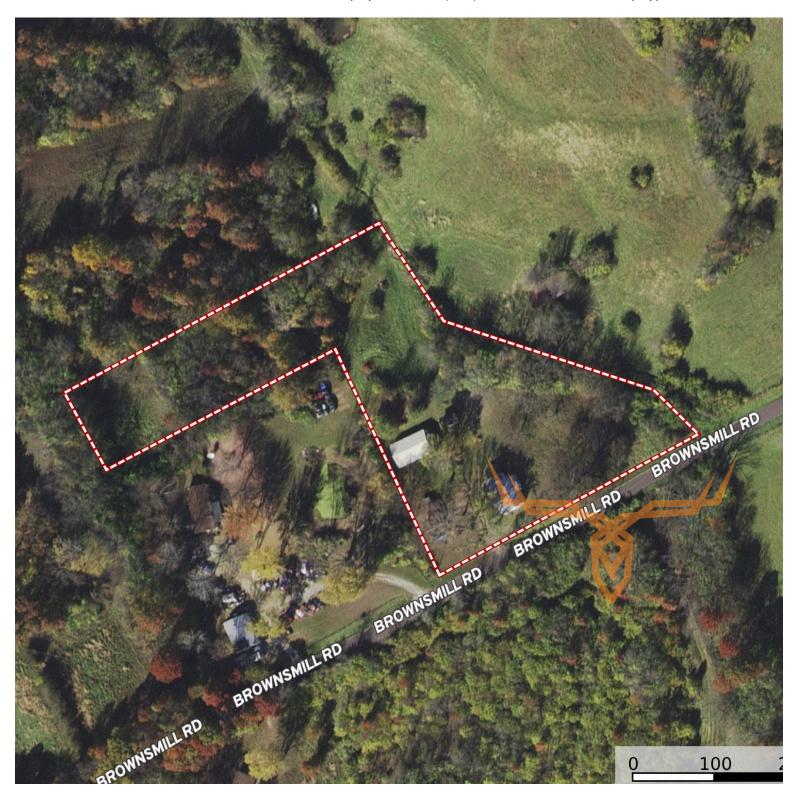

## 3 Surveyed Acre Vacant Lot for Sale -**Lincoln County**

www.TrophyPA.com • (855) 573-5263 • leads@trophypa.com

PRICE: \$125,000

**COUNTY:** Lincoln

ACRES: 3

#### **PROPERTY ADDRESS:**

1109 Brownsmill Road Elsberry, MO 63343

#### **PROPERTY HIGHLIGHTS:**

- 3.00 surveyed acres on blacktop road
- 30x50 shed with concrete floor and electric
- Deep well on property
- New electric service to shed (200 amp)
- No restrictions

#### **PROPERTY DESCRIPTION:**

3.00 surveyed acres just outside Elsberry on Brownsmill Rd. This is a perfect home site with Water & Electric on site!! Also, the property includes a 30x50 metal shed with concrete floor and electric perfect for immediate storage or a detached garage. The property has no known restrictions. Small acreage is hard to find these days in Lincoln County, Call Joe today to set up a showing.