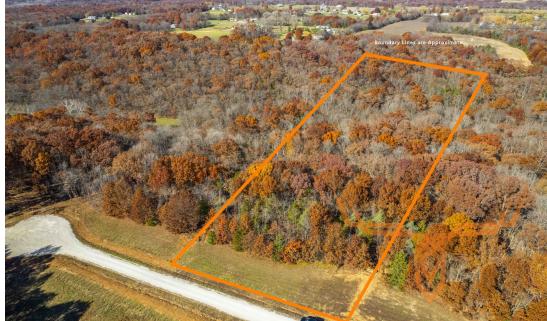

### **PROPERTY DESCRIPTION:**

Don't miss your chance to build your dream home in this small, wooded subdivision. This 5-acre lot has mature trees and a creek at the back of the property. There is a 1,600 square foot minimum on ranch homes. This small subdivision only has 11 lots. Quick access to Highway 61.

Close to Highway 61

Your Builder/Your Plan

Private

PRICE: \$67,500 ACRES: 5 COUNTY: Lincoln

**PRESENTED BY:** 