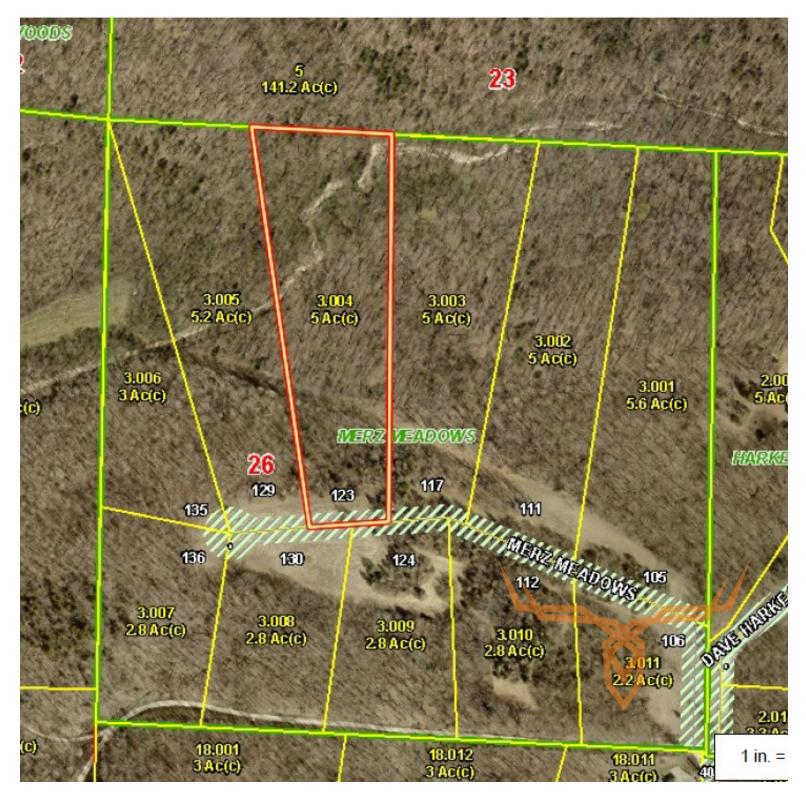

# 5 Acre Vacant Building Lot in Troy for Sale -Lincoln County

www.TrophyPA.com · (855) 573-5263 · leads@trophypa.com

PROPERTY ADDRESS: 123 Merz Meadows Drive Troy, MO 63379

### **PROPERTY DESCRIPTION:**

Don't miss your chance to build your dream home in this small, wooded subdivision. This 5-acre lot has mature trees and a creek at the back of the property. There is a 1,600 square foot minimum on ranch homes. This small subdivision only has 11 lots. Quick access to Highway 61.