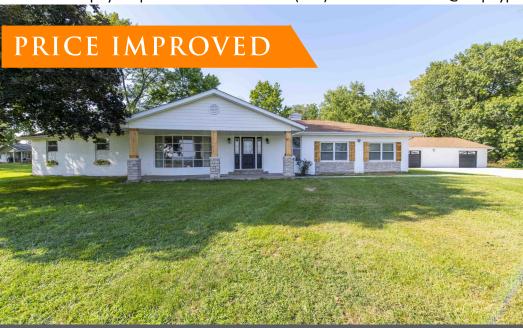

# WELCOME TO 1297 BROWNSMILL ROAD

Trophy Properties and Auction • (855) 573-5263 • leads@trophypa.com • www.trophypa.com

**PRICE:** \$439,500

ADDRESS: 1297 Brownsmill Road, Elsberry, MO 63343

BEDROOMS: 2 SCHOOLS DIST: Elsberry R-II

### PROPERTY DESCRIPTION:

Newly remodeled 2,200 sf home with 3 bedrooms, 2 full baths and full brick exterior on 2.3± unrestricted acres offering plenty of space!! This home is located along a blacktop road with outstanding views. This spacious ranch style home features ALL NEW floors, paint, trims / doors, light fixtures, garage doors, sidewalk and an expansive concrete driveway. A matching detached garage (approx. 30x50) is perfect for extra parking, storage or a workshop. Shop is heated with concrete floors and includes a half bath. The stone fireplace in the large living room, kitchen - dining combo, main level laundry, a bonus room for an office and spacious back yard are all great amenities this property offers. Elsberry schools.