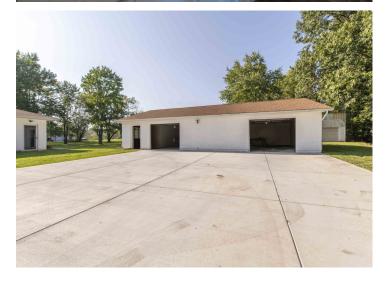

Nice backyard with ample space

• 3 bed / 2 full bath

 Oversized insulated brick front detached garage (approx. 50x30)

- Brand new sidewalks and huge driveway
- ALL New floors, paint, doors/trim, light fixtures, garage doors
- Roof is approx. 2 years old
- Additional outbuilding for extra storge
- Covered front porch, back porch with pergola.

### PROPERTY DESCRIPTION:

Newly remodeled 2,200 sf home with 3 bedrooms, 2 full baths and full brick exterior on 2.3± unrestricted acres offering plenty of space!! This home is located along a blacktop road with outstanding views. This spacious ranch style home features ALL NEW floors, paint, trims / doors, light fixtures, garage doors, sidewalk and an expansive concrete driveway. A matching detached garage (approx. 30x50) is perfect for extra parking, storage or a workshop. Shop is heated with concrete floors and includes a half bath. The stone fireplace in the large living room, kitchen - dining combo, main level laundry, a bonus room for an office and spacious back yard are all great amenities this property offers. Elsberry schools.