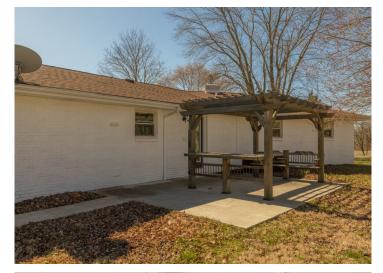

Nice backyard with ample space

• 3 bed / 2 full bath

 Oversized insulated brick front detached garage (approx. 50x30)

- Brand new sidewalks and huge driveway
- ALL New floors, paint, doors/trim, light fixtures, garage doors
- Roof is approx. 2 years old
- Additional outbuilding for extra storge
- Covered front porch, back porch with pergola.

### PROPERTY DESCRIPTION:

Newly remodeled 2,200 sf home with 3 bedrooms, 2 full baths and full brick exterior on 2.3± unrestricted acres offering plenty of space!! This home is located along a blacktop road with outstanding views. This spacious ranch style home features ALL NEW floors, paint, trims / doors, light fixtures, garage doors, sidewalk and an expansive concrete driveway. A matching detached garage (approx. 30x50) is perfect for extra parking, storage or a workshop. Shop is heated with concrete floors and includes a half bath. The stone fireplace in the large living room, kitchen - dining combo, main level laundry, a bonus room for an office and spacious back yard are all great amenities this property offers. Elsberry schools.