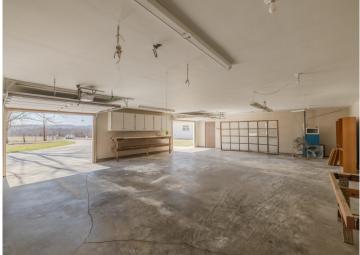

### PROPERTY DESCRIPTION:

Newly remodeled 2,200 sf home with 3 bedrooms, 2 full baths and full brick exterior on 2.3± unrestricted acres offering plenty of space!! This home is located along a blacktop road with outstanding views. This spacious ranch style home features ALL NEW floors, paint, trims / doors, light fixtures, garage doors, sidewalk and an expansive concrete driveway. A matching detached garage (approx. 30x50) is perfect for extra parking, storage or a workshop. Shop is heated with concrete floors and includes a half bath. The stone fireplace in the large living room, kitchen - dining combo, main level laundry, a bonus room for an office and spacious back yard are all great amenities this property offers. Elsberry schools.