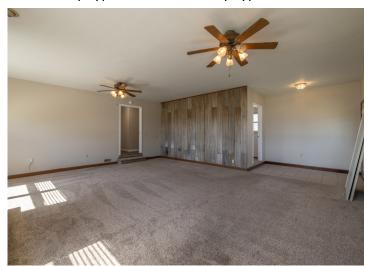

### PROPERTY DESCRIPTION:

Newly remodeled 2,200 sf home with 3 bedrooms, 2 full baths and full brick exterior on 2.3± unrestricted acres offering plenty of space!! This home is located along a blacktop road with outstanding views. This spacious ranch style home features ALL NEW floors, paint, trims / doors, light fixtures, garage doors, sidewalk and an expansive concrete driveway. A matching detached garage (approx. 30x50) is perfect for extra parking, storage or a workshop. Shop is heated with concrete floors and includes a half bath. The stone fireplace in the large living room, kitchen - dining combo, main level laundry, a bonus room for an office and spacious back yard are all great amenities this property offers. Elsberry schools.