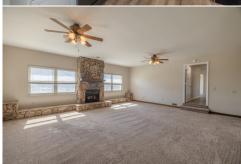

### PROPERTY DESCRIPTION:

Newly remodeled 2,200 sf home with 3 bedrooms, 2 full baths and full brick exterior on 2.3± unrestricted acres offering plenty of space!! This home is located along a blacktop road with outstanding views. This spacious ranch style home features ALL NEW floors, paint, trims / doors, light fixtures, garage doors, sidewalk and an expansive concrete driveway. A matching detached garage (approx. 30x50) is perfect for extra parking, storage or a workshop. Shop is heated with concrete floors and includes a half bath. The stone fireplace in the large living room, kitchen - dining combo, main level laundry, a bonus room for an office and spacious back yard are all great amenities this property offers. Elsberry schools.