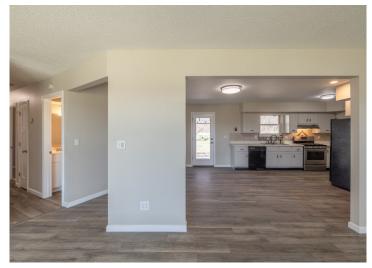

### PROPERTY DESCRIPTION:

Newly remodeled 2,200 sf home with 3 bedrooms, 2 full baths and full brick exterior on 2.3± unrestricted acres offering plenty of space!! This home is located along a blacktop road with outstanding views. This spacious ranch style home features ALL NEW floors, paint, trims / doors, light fixtures, garage doors, sidewalk and an expansive concrete driveway. A matching detached garage (approx. 30x50) is perfect for extra parking, storage or a workshop. Shop is heated with concrete floors and includes a half bath. The stone fireplace in the large living room, kitchen - dining combo, main level laundry, a bonus room for an office and spacious back yard are all great amenities this property offers. Elsberry schools.