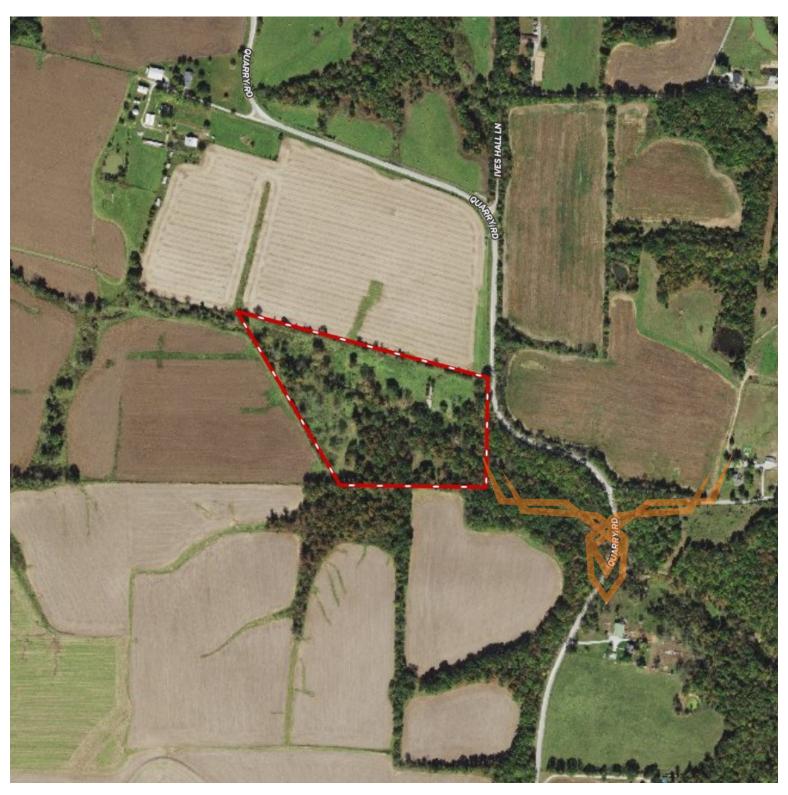

### **PROPERTY ADDRESS:**

00 Quarry Road Silex, MO 63377

### **PROPERTY DESCRIPTION:**

Small but mighty tract! This 15.7 surveyed acre hunting tract for sale checks the boxes. Deer need food, water, and cover and this property has them all! This tract offers a wonderful bedding area with a pond. With three of the four bordering sides of the property in cropland, it offers more than enough food sources. Make this small tract, packed with wildlife signs, yours today!