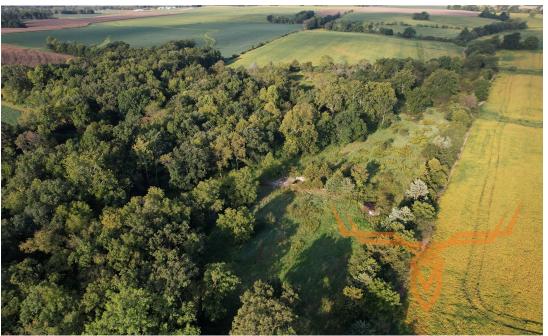

### **PROPERTY DESCRIPTION:**

Small but mighty tract! This 15.7 surveyed acre hunting tract for sale checks the boxes. Deer need food, water, and cover and this property has them all! This tract offers a wonderful bedding area with a pond. With three of the four bordering sides of the property in cropland, it offers more than enough food sources. Make this small tract, packed with wildlife signs, yours today!