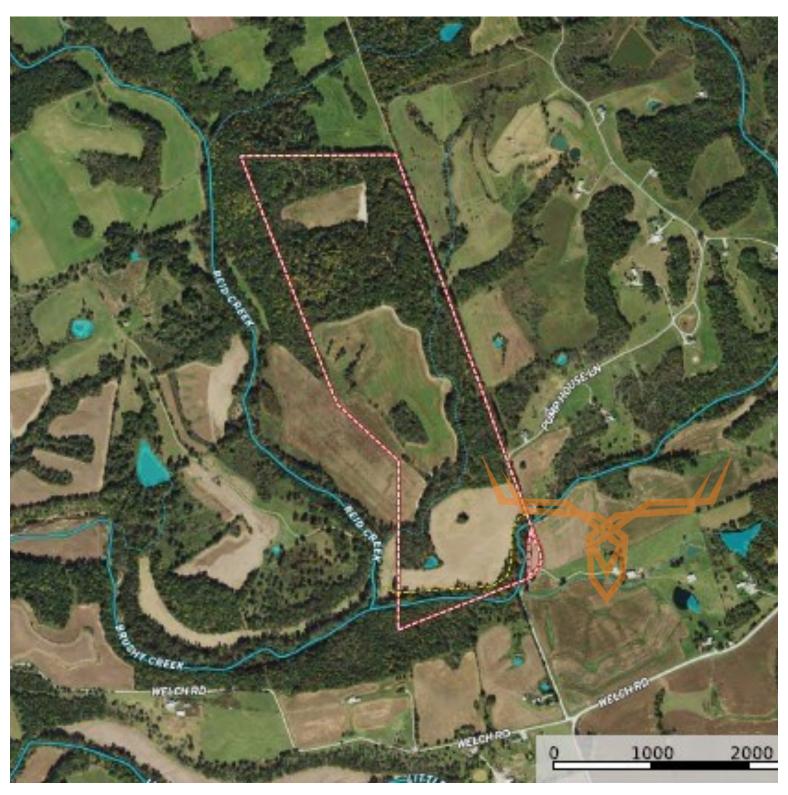

#### **PROPERTY HIGHLIGHTS:**

- EXCELLENT HUNTING ONLY 40 MIN FROM WENTZVILLE
- 154± ACRES located just west of Eolia, MO
- Proven Producer World Class Deer Hunting & Turkey
- Approx. 55± acres tillable, cash rented @ \$150 per acre
- Brush Creek flows through southern portion of farm

#### PROPERTY DESCRIPTION:

NORTHERN LINCOLN COUNTY HUNTING & TILLABLE COMBO PROPERTY. This area in Lincoln County is known for producing some GIANT BUCKS over the years and this 154± acres is a proven producer when it comes to trophy deer and turkey hunting. Offering a perfect blend of Timber and Tillable with numerous options to plant food-plots, this tract of land will make an excellent hunting farm!! Approx. 55± acres of tillable land currently cash rented at \$150 per acre. "Brushy Creek" flows through the southern portion of the property. Multiple building sites for a hunting cabin or weekend getaway w/ Electric at county rd. Hunt, Farm, Horseback Ride or Hike on this fine Recreational Property with no restrictions. Only 40 min from Wentzville, a RARE find in this region. Hard to beat, call today to set up a showing.