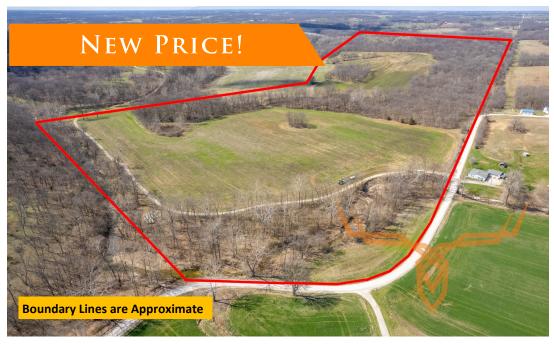

## Excellent 154± Acre Hunting Property for Sale - Lincoln County

www.TrophyPA.com • (855) 573-5263 • leads@trophypa.com

PRICE: \$1,309,000

**COUNTY:** Lincoln

**ACRES: 154** 

#### **PROPERTY HIGHLIGHTS:**

- EXCELLENT HUNTING ONLY 40 MIN FROM WENTZVILLE
- 154± ACRES located just west of Eolia, MO
- Proven Producer World Class Deer Hunting & Turkey
- Approx. 55± acres tillable, cash rented @ \$150 per acre
- Brush Creek flows through southern portion of farm

- Numerous areas for potential food-plots
- Great neighborhood for hunting trophy bucks
- Multiple building sites, electric at county rd.
- Hunt, Horseback Ride, Hike, Farm or just enjoy the outdoors!
- Less than 1 hour from Chesterfield Valley
- No restrictions

#### PROPERTY DESCRIPTION:

NORTHERN LINCOLN COUNTY HUNTING & TILLABLE COMBO PROPERTY. This area in Lincoln County is known for producing some GIANT BUCKS over the years and this 154± acres is a proven producer when it comes to trophy deer and turkey hunting. Offering a perfect blend of Timber and Tillable with numerous options to plant food-plots, this tract of land will make an excellent hunting farm!! Approx. 55± acres of tillable land currently cash rented at \$150 per acre. "Brushy Creek" flows through the southern portion of the property. Multiple building sites for a hunting cabin or weekend getaway w/ Electric at county rd. Hunt, Farm, Horseback Ride or Hike on this fine Recreational Property with no restrictions. Only 40 min from Wentzville, a RARE find in this region. Hard to beat, call today to set up a showing.