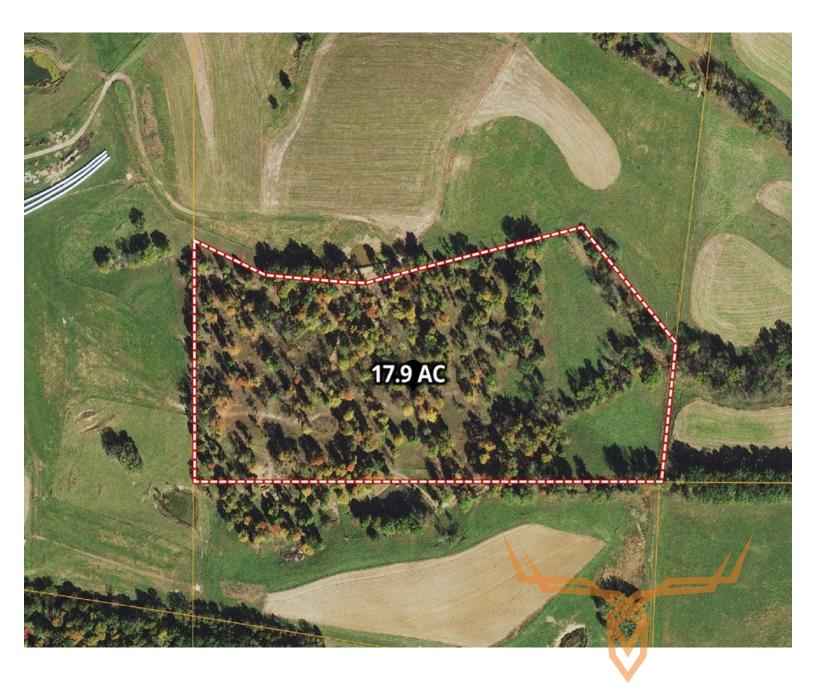

**PRICE:** \$232,700 **ACRES:** 17.9 **COUNTY:** Lincoln

- Proven to have Big Bucks on property
- Established 1.5 acre manicured clover plot
- Hayfields on the east end of the property
- Potential to convert hayfields to additional food-plots
- 50 feet wide roadway & utility easement
- Some Deed Restrictions

#### **PROPERTY DESCRIPTION:**

17.9 surveyed acres located in Northern Lincoln County on a newly built dead end road. Electric along the road at the property line. No water, the new owner would need to install a deep well. The property is mostly scattered timber with a couple hayfields on the east end. The hayfields could easily be converted to additional food plots. An Established manicured 1.5 acre clover plot ready to hunt this fall. This tract has proven to have big bucks using the property to ensure excellent hunting opportunities right our your back door! Build your NEW HOME, HUNT or just simply RECREATE in the outdoors, be sure to give this tract a look if you are looking to invest in Northern Lincoln County.