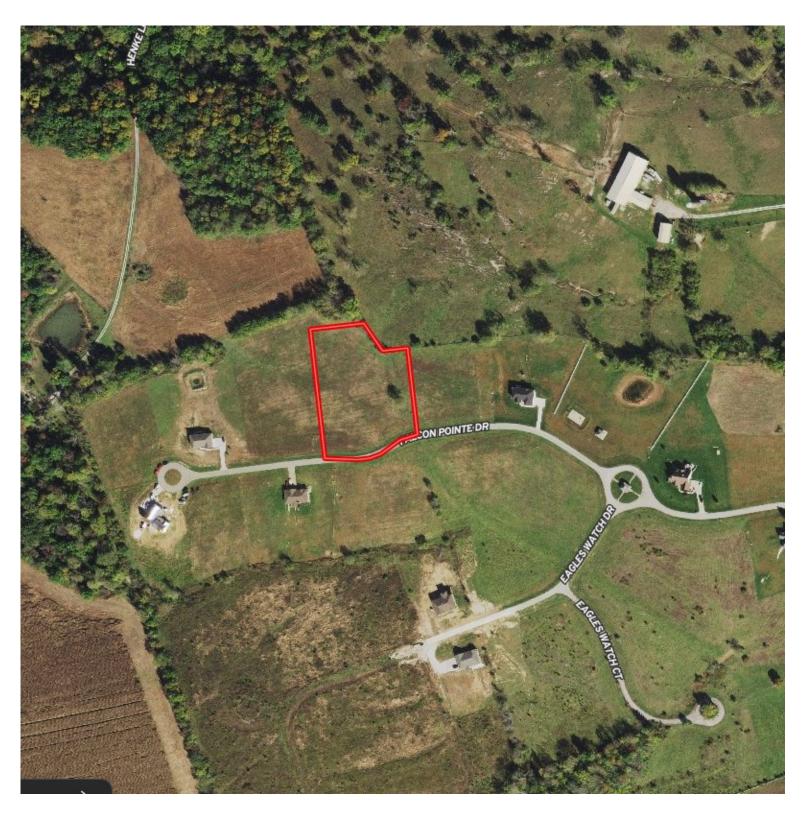

## WELCOME TO 171 FALCON POINTE DR.

Trophy Properties and Auction • (855) 573-5263 • leads@trophypa.com • www.trophypa.com

**PRICE:** \$42,000

ADDRESS: 171 Falcon Pointe Drive, Silex, MO 63377

ACRES: 2.57±
COUNTY: Lincoln

### **PROPERTY DESCRIPTION:**

This 2.5 acre lot located within Falcon Pointe Subdivision lays really well for your new dream home. Bring your plans & builder and customize it the way you would like. Even though in a subdivision it will give you that country feel. Logan Wildlife Area is very close if you love hiking, fishing or hunting. Lots in this gated community are going fast!