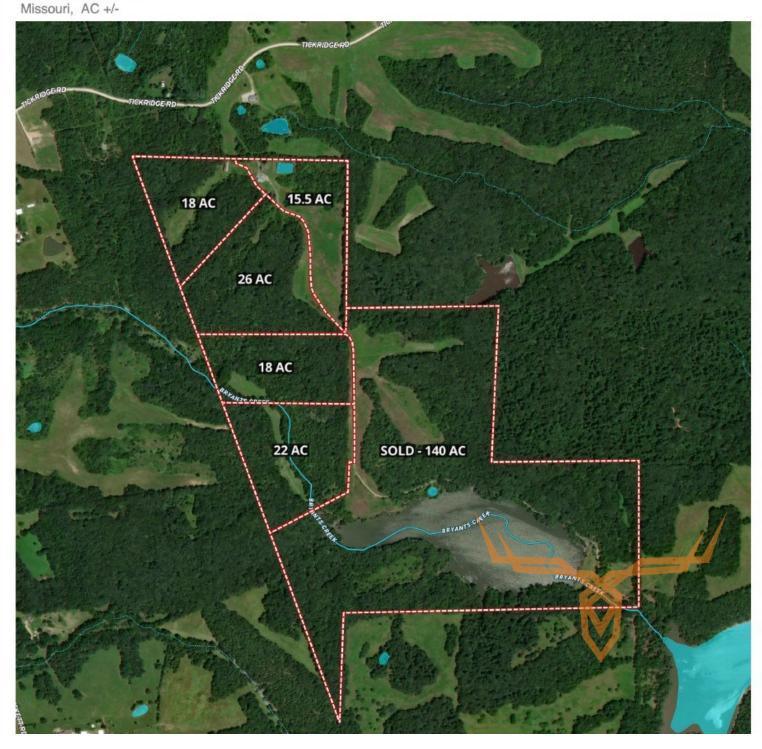

# Prime 18± Acre Hunting Oasis For Sale—Lincoln County

www.TrophyPA.com • (855) 573-5263 • leads@trophypa.com

PRICE: \$295,000

**COUNTY**: Lincoln

ACRES: 18±

#### **PROPERTY HIGHLIGHTS:**

- 18+/- acres in N. Lincoln County
- · Located on private road
- Good hunting tract w/ build site
- Mostly wooded
- Shed for storing equipment
- Electric available

- Area known to produce big bucks
- Good turkey population
- Established trail system
- 19 miles from Troy, MO
- 51 miles from Chesterfield, MO
- Some Deed Restrictions

### PROPERTY DESCRIPTION:

Discover the ideal hunting property in Northern Lincoln County! This stunning 18+/- acre tract offers the perfect blend of seclusion and accessibility, nestled on a private drive. With various potential building sites, this property ensures both privacy and ample opportunity for development. Primarily wooded, the land features well-maintained food plots that attract a variety of wildlife, making it a prime location for hunters. Electricity is readily available, and a spacious shed with open walls is included, providing excellent storage for equipment and tools. In a region renowned for producing trophy deer and plentiful turkeys, large neighboring tracts surround this property, further enhancing its appeal. An established trail system allows for easy access throughout the property, making exploration and hunting expeditions both convenient and enjoyable. Tracts of this size in this desirable area don't stay on the market for long, so don't miss your chance!