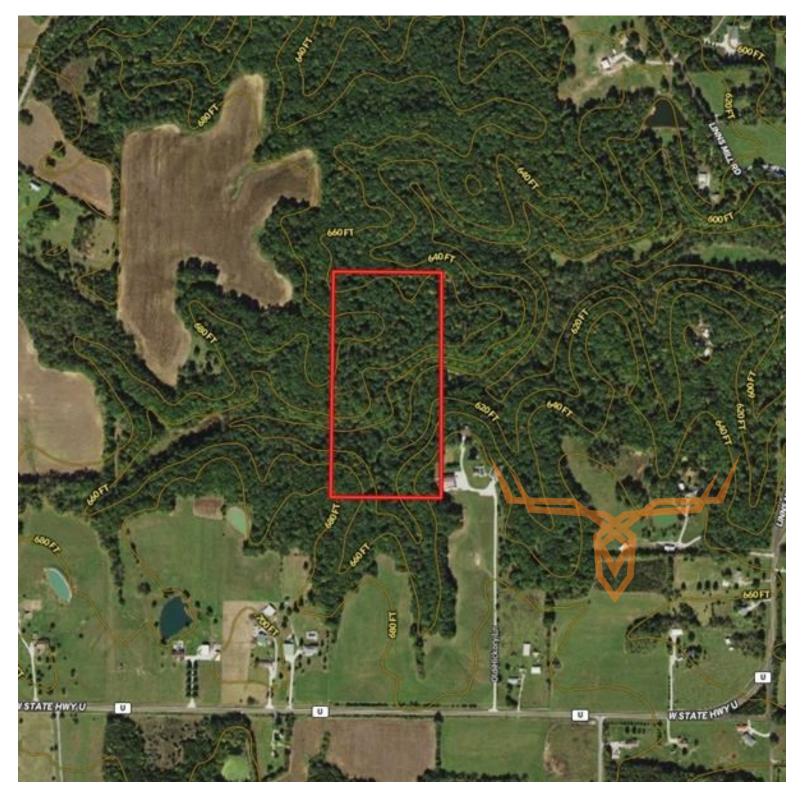

## 21.1 Surveyed Acre Vacant Tract/Building Lot for Sale - Lincoln County

www.TrophyPA.com • (855) 573-5263 • leads@trophypa.com

**PROPERTY ADDRESS:** 63 Old Hickory Lane Troy, MO 63379

## **PROPERTY DESCRIPTION:**

These 21-acres are a combination of opportunities, easy access, and natural beauty. Situated in a secluded setting just south of Troy and north of Wright City, you're only 10 minutes from services. If you're ready to build, this property is just waiting for your vision. With 3 ideal ridge top building sites to work with, you'll have plenty of options to design your dream home around. Soil tests, site clearing, and preliminary driveway have already been completed. With plenty of room to roam and an extensive trail network, this is a great hunting and recreation property.

PRICE: \$239,000 **ACRES: 21.1 COUNTY:** Lincoln

**PRESENTED BY:** 