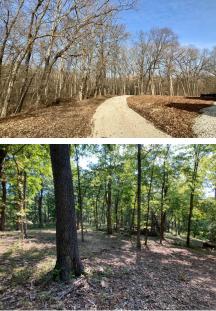

## **PROPERTY HIGHLIGHTS:**

- 21.1 Surveyed Acres
- **Multiple Building Sites**
- Soil Tests Complete
- Great Multi-Use Parcel
- **Cleared Trails**

## **PROPERTY DESCRIPTION:**

These 21-acres are a combination of opportunities, easy access, and natural beauty. Situated in a secluded setting just south of Troy and north of Wright City, you're only 10 minutes from services. If you're ready to build, this property is just waiting for your vision. With 3 ideal ridge top building sites to work with, you'll have plenty of options to design your dream home around. Soil tests, site clearing, and preliminary driveway have already been completed. With plenty of room to roam and an extensive trail network, this is a great hunting and recreation property.