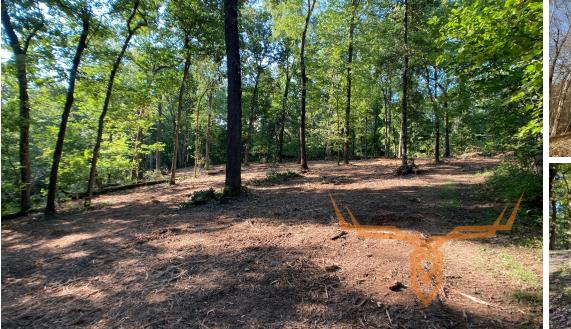

## **PROPERTY DESCRIPTION:**

These 21-acres are a combination of opportunities, easy access, and natural beauty. Situated in a secluded setting just south of Troy and north of Wright City, you're only 10 minutes from services. If you're ready to build, this property is just waiting for your vision. With 3 ideal ridge top building sites to work with, you'll have plenty of options to design your dream home around. Soil tests, site clearing, and preliminary driveway have already been completed. With plenty of room to roam and an extensive trail network, this is a great hunting and recreation property.