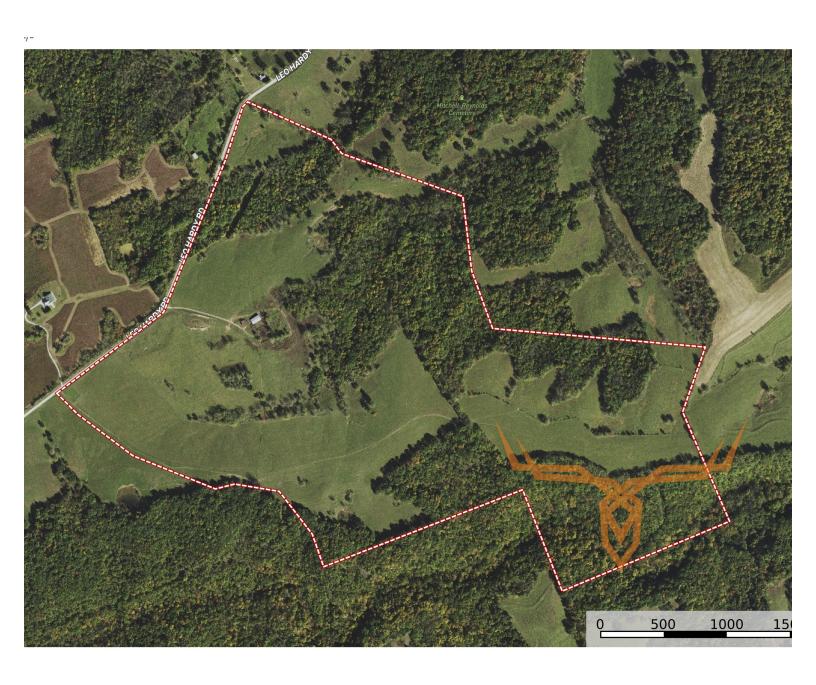

ACRES: 229.8 surveyed
COUNTY: Lincoln

Possible building site on the West portion

PRICE: \$1,780,950.00

- of the propertyElectric and deep well on the property
- New wildlife fence along county road
- Egyptian Wheat for strategic screening to enter / exit stands and security along road
- Established Trapping program has positively impacted Turkey and Quail population
- Turkeys and Quail coveys with 15+ birds
- All bucks harvested since ownership have 150"+
- Part of the property is encumbered by a conservation easement
- Part of the property is unrestricted / developable area (see survey)
- Recreational farm at its finest located less than 40 min from Wentzville

The property boasts two spacious metal buildings, a 40x80 and a 30x36 offering storage space for equipment and more. Electric and water already on the property conveniently located on the possible building site for your hunting lodge or dream home. Navigate the property with an excellent internal road and trail system ensuring complete access to all corners of your hunting grounds. Privacy and seclusion are paramount, thanks to the newly installed wildlife fence along the road. Egyptian wheat has been planted for additional screening to make wildlife feel secure. Egyptian wheat is also planted strategically near some blinds to enter and exit blinds going undetected while producing hundreds of seeds for the wildlife during the winter months.