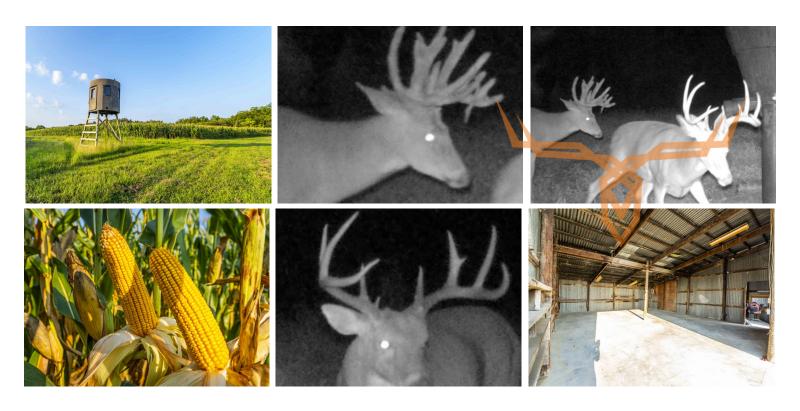

#### **PROPERTY HIGHLIGHTS:**

- Top shelf HUNTING PROPERTY in a PRIME area
- Super clean well-maintained farm, turnkey ready to HUNT
- 40 acres in current row crop production, cash rented at \$150/acre
- 21+/- acres of established Warm Season Grasses with Forbes
- 24+/- acres of established plots feature Alfalfa, Clover, Corn & Turnips
- Sunflower patch for dove hunting
- 6 Banks Blinds and 4 Banks feeders convey
- 2 Metal Buildings, Shed #1 is 40x80, Shed #2 is 30x36 (both approx.)
- Commercial style "Atlas" clay bird wobble thrower conveys
- Central Parks offering everything a deer could want in multiple locations
- Established road & trail system

40 acres of current row crop production generating income at \$150/tillable acre through cash rent. A dedicated 21 acres of established warm-season grass serves as ideal bedding and nesting cover. Over 24 acres of established food plots featuring Alfalfa, Corn, Clover and Turnips all ready to hunt this fall! The owner has created multiple central parks located throughout the farm providing deer with everything they desire. The property comes equipped with 6 banks blinds and 4 feeders, start hunting immediately as the work has been done!

The property boasts two spacious metal buildings, a 40x80 and a 30x36 offering storage space for equipment and more. Electric and water already on the property conveniently located on the possible building site for your hunting lodge or dream home. Navigate the property with an excellent internal road and trail system ensuring complete access to all corners of your hunting grounds. Privacy and seclusion are paramount, thanks to the newly installed wildlife fence along the road. Egyptian wheat has been planted for additional screening to make wildlife feel secure. Egyptian wheat is also planted strategically near some blinds to enter and exit blinds going undetected while producing hundreds of seeds for the wildlife during the winter months.