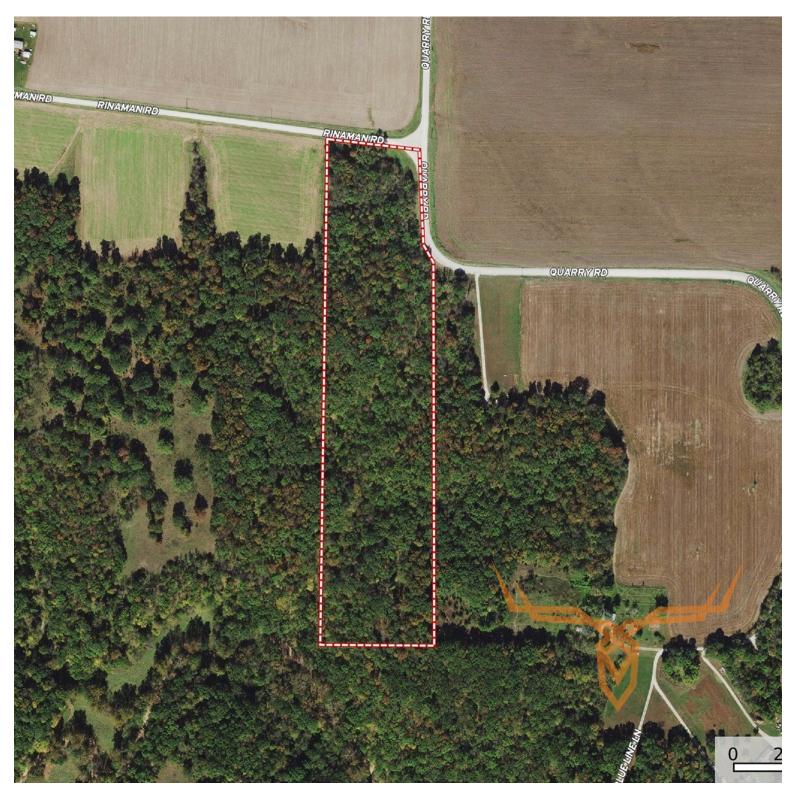

#### **PROPERTY ADDRESS:**

00 Rinamann Road Silex, MO 63377

#### **PROPERTY HIGHLIGHTS:**

- 15.663 acres located in Lincoln County
- **Troy School District**
- Build site with electric at county road
- Located at intersection of Rinaman Rd and Quarry Rd
- All wooded tract offers good hunting & recreational opportunities
- Trail system to access south portion of the property
- Some deed restrictions

#### **PROPERTY DESCRIPTION:**

15.663 surveyed acres located in Lincoln County, MO. The property consists of mostly wooded acres offering a possible build site with electric at the county road. This parcel is set at the intersection of Rinaman Rd and Quarry Rd. Hunting and Recreational opportunities. Troy School district.