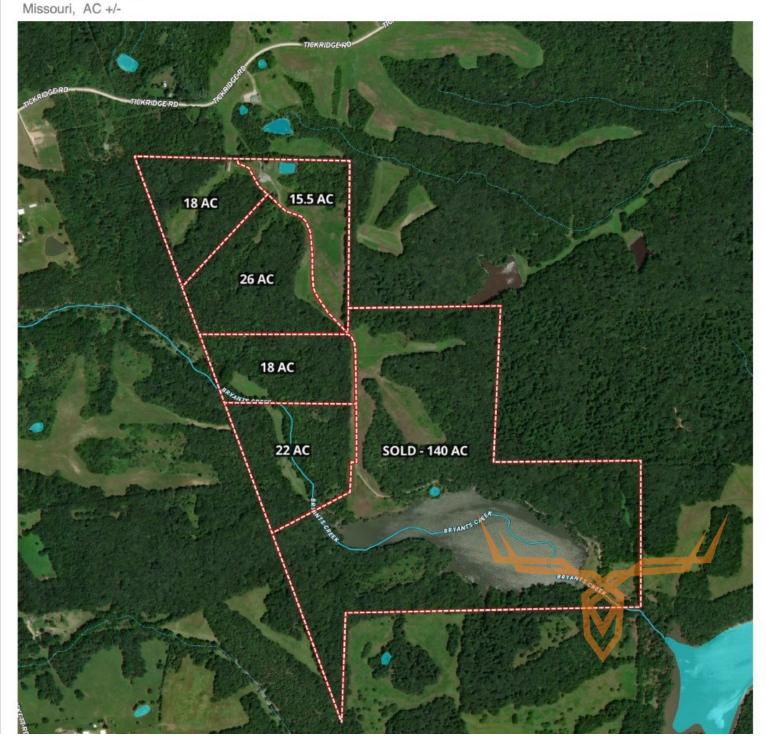

## Secluded 26± Acre Hunting Retreat For Sale—Lincoln County

www.TrophyPA.com • (855) 573-5263 • leads@trophypa.com

**PRICE:** \$377,000

**COUNTY**: Lincoln

ACRES: 26±

#### **PROPERTY HIGHLIGHTS:**

- 26+/- acres in N. Lincoln County
- · Located on private road
- Good hunting tract w/build site
- Mostly wooded w/balance in food plots
- Electric available

- Area known to produce big bucks
- Good turkey population
- Established trail system
- 19 miles from Troy, MO
- 51 miles from Chesterfield, MO
- Some Deed Restrictions

#### PROPERTY DESCRIPTION:

Discover the ideal hunting property in Northern Lincoln County! This stunning 26+/-acre tract offers the perfect blend of seclusion and accessibility, nestled on a private drive. With various potential building sites, this property ensures both privacy and ample opportunity for development. Primarily wooded, the land features well-maintained food plots that attract a variety of wildlife, making it a prime location for hunters. Electricity is readily available. In a region renowned for producing trophy deer and plentiful turkeys, large neighboring tracts surround this property, further enhancing its appeal. An established trail system allows for easy access throughout the property, making exploration and hunting expeditions both convenient and enjoyable. Tracts of this size in this desirable area don't stay on the market for long, so don't miss your chance!