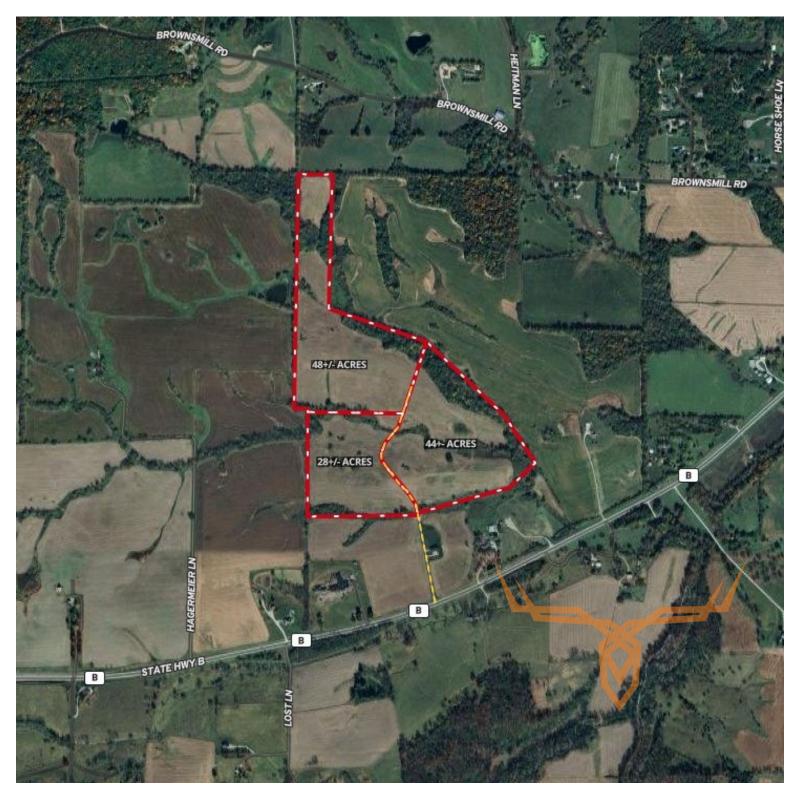

#### PROPERTY HIGHLIGHTS:

- 28± Ac located in Northern Lincoln County
- 3 miles West of Elsberry
- Possible build site with views of the surrounding landscape
- 21± Ac income producing row crop
- \$150 per acre cash rent for 2025 crop year

### **PROPERTY DESCRIPTION:**

Located in Lincoln County just 3 miles west of Elsberry, this 28± acre tract offers an excellent location to build your future home plus tillable ground producing annual income. The property is rolling terrain offering views of the surrounding landscape. 21± acres are in current row crop production that will pay \$150 per acre cash rent in 2025. New access road will be a shared roadway easement with a maintenance agreement. Electric at Hwy B. Elsberry Schools. Property to be surveyed prior to closing. Deed Restrictions: No single or double mobile homes, No modular homes, No junk yards, No ATV parks, No AFO.