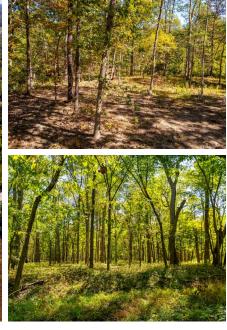

### **PROPERTY DESCRIPTION:**

28.5± acres that has it all! This mostly wooded tract offers EXCELLENT HUNTING and a HOMESITE on the 2 open acres. Electric is nearby. A creek meanders through the property providing water and cover for mature bucks and turkey. This tract is a travel way for wildlife from the neighboring agriculture fields. Numerous large bucks have been harvested on the property by previous owners. Several openings offer places for small food plots. Looking for income? It is full of marketable timber. Don't wait, this is the type of tract everyone is looking for! Build a home, hunting property, or weekend retreat, you decide! No mobile, modular, or manufactured homes. No commercial feedlots, junkyards, land fill, or exterior dog kennels.