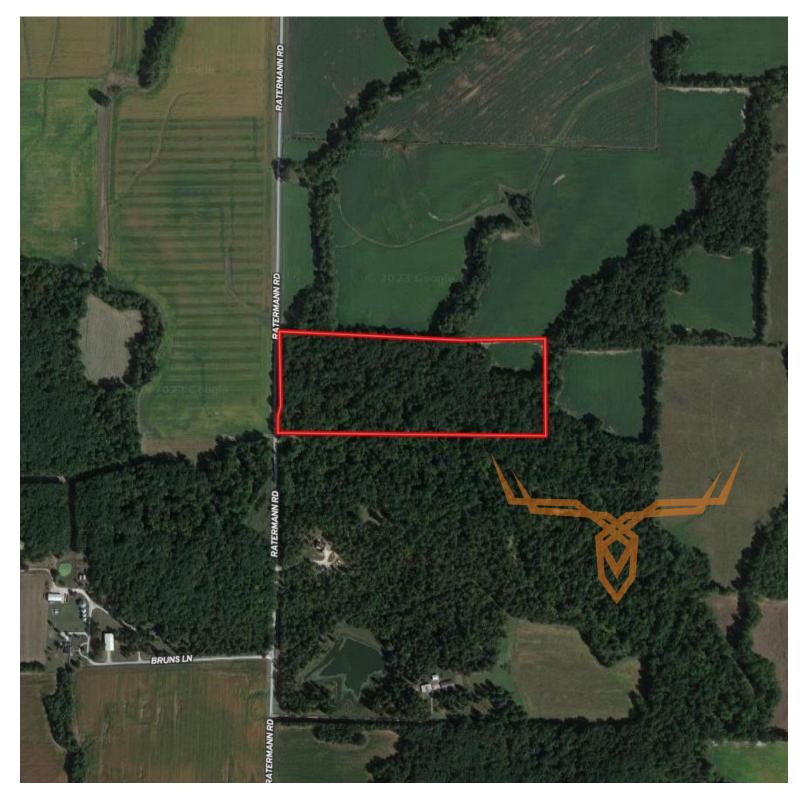

# 28.5± Acre Hunting & Homesite Tract for Sale - Lincoln County

www.TrophyPA.com • (855) 573-5263 • leads@trophypa.com

**PROPERTY ADDRESS:** 00 Ratermann Rd. Silex, MO 63377

### **PROPERTY DESCRIPTION:**

28.5± acres that has it all! This mostly wooded tract offers EXCELLENT HUNTING and a HOMESITE on the 2 open acres. Electric is nearby. A creek meanders through the property providing water and cover for mature bucks and turkey. This tract is a travel way for wildlife from the neighboring agriculture fields. Numerous large bucks have been harvested on the property by previous owners. Several openings offer places for small food plots. Looking for income? It is full of marketable timber. Don't wait, this is the type of tract everyone is looking for! Build a home, hunting property, or weekend retreat, you decide! No mobile, modular, or manufactured homes. No commercial feedlots, junkyards, land fill, or exterior dog kennels.