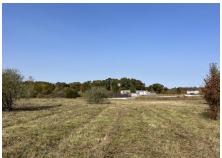

## **PROPERTY DESCRIPTION:**

2 Acre lot in Lincoln County! This is a great vacant building lot with a beautiful view. It's located in a quiet modular home subdivision with easy access to Highway 61. The lot has electric and a shared well already on site. All modular homes to be set on basement or concrete footing. This lot is within the Silex School District and 15 minutes to Troy. \$300 annual dues.