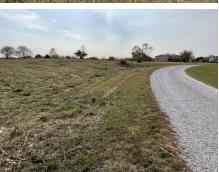

## **PROPERTY DESCRIPTION:**

2 Acre lot in Lincoln County! This is a great vacant building lot with a beautiful view. It's located in a quiet modular home subdivision with easy access to Highway 61. The lot has electric and a shared well already on site. All modular homes to be set on basement or concrete footing. This lot is within the Silex School District and 15 minutes to Troy. \$300 annual dues.