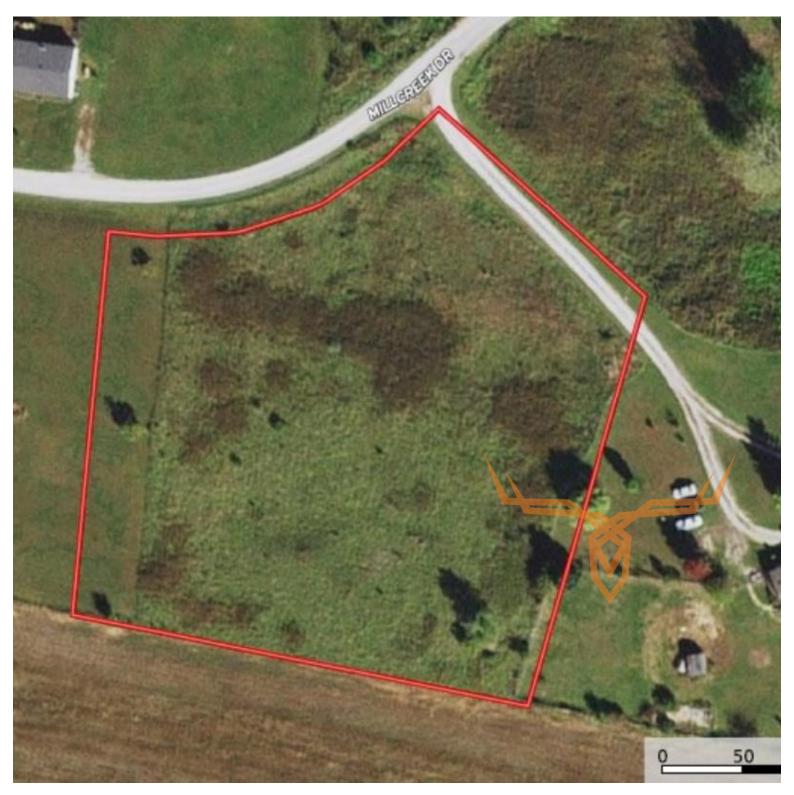

## **PROPERTY ADDRESS:**

30 Millcreek Dr. Silex, MO 63377

## PRICE: \$23,000 ACRES: 2 COUNTY: Lincoln

Minimal Restrictions

## **PROPERTY DESCRIPTION:**

2 Acre lot in Lincoln County! This is a great vacant building lot with a beautiful view. It's located in a quiet modular home subdivision with easy access to Highway 61. The lot has electric and a shared well already on site. All modular homes to be set on basement or concrete footing. This lot is within the Silex School District and 15 minutes to Troy. \$300 annual dues.