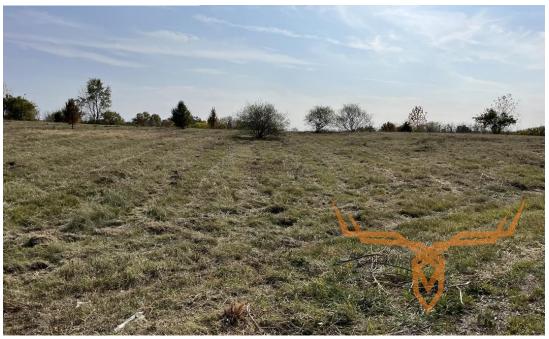

## **PROPERTY DESCRIPTION:**

2 Acre lot in Lincoln County! This is a great vacant building lot with a beautiful view. It's located in a quiet modular home subdivision with easy access to Highway 61. The lot has electric and a shared well already on site. All modular homes to be set on basement or concrete footing. This lot is within the Silex School District and 15 minutes to Troy. \$300 annual dues.