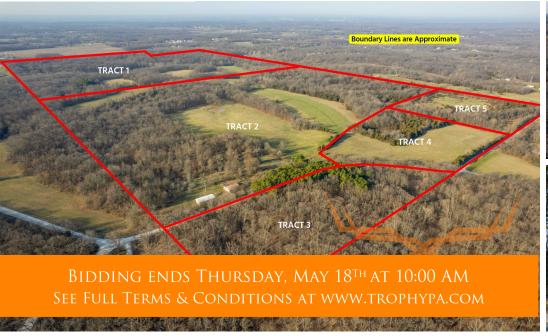

## Bidding Ends Thursday, May 18th at 10AM.

These 313± gently rolling acres being offered in 5 tracts are conveniently located 9.5 miles northeast of the highway 61 and 47 intersection in Troy, MO and under an hour from the Chesterfield Valley. The land consists of mature woods and meadows and is loaded with wildlife. There are ponds and a small stream that empties into Cunningham Creek that meanders through the farm. These water sources provide ample water for the large and small game and natural travel corridors. The farm and has been used as pastureland and hay crop over the recent years and could continue to or YOU could convert some land to food plots. There are multiple fields that would be terrific food plots and great setups for hunting deer and turkey. With utilities nearby and the location the possibilities are endless with these 313± acres. If you're looking for recreation, hunting or rural living be sure to give the Winkelmeyer farm a good look.

<u>Tract 1:</u> 150± gently rolling acres. This tract is mostly wooded with Cunningham Creek rolling through and multiple meadows ready to be converted to food plots making it an ideal hunting and recreation tract. The land is located on State Highway Y with utilities nearby.

# Lincoln County Missouri Land iAuction - Winkelmeyer Farm

www.TrophyPA.com • (855) 573-5263 • leads@trophypa.com

<u>Tract 2:</u> 126± gently rolling acres. This tract is close to 50% woods and 50% grassland with ponds, a cattle waterer and a loafing shed. The land is ideal for recreation and hunting and has may areas for food plots and stand locations. This tract is located and accessed from Blackmore Road with utilities nearby.

<u>Tract 3:</u> 8± gently rolling acres. This tract consists of mature hardwoods and would make an ideal new homesite. The land is located on Blackmore Road with utilities nearby.

<u>Tract 4:</u> 15± flat to gently rolling acres. This tract consist of grassland and woods and is ready for your forever home. The land is located on Blackmore Road with utilities nearby.

<u>Tract 5:</u> 14± gently rolling acres. This tract consists of woods and overgrown pasture. This is an ideal small hunting and recreation tract and with some clearing and ideal spot for a new home or place to park your travel trailer. The land is located on Blackmore Road with utilities nearby.