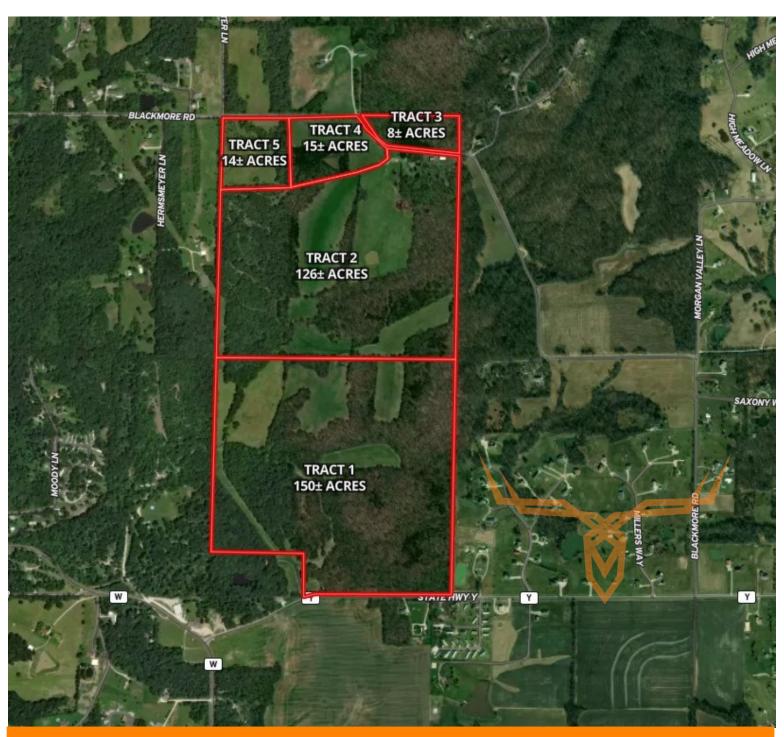

## Bidding Ends Thursday, May 18th at 10AM.

These 313± gently rolling acres being offered in 5 tracts are conveniently located 9.5 miles northeast of the highway 61 and 47 intersection in Troy, MO and under an hour from the Chesterfield Valley. The land consists of mature woods and meadows and is loaded with wildlife. There are ponds and a small stream that empties into Cunningham Creek that meanders through the farm. These water sources provide ample water for the large and small game and natural travel corridors. The farm and has been used as pastureland and hay crop over the recent years and could continue to or YOU could convert some land to food plots. There are multiple fields that would be terrific food plots and great setups for hunting deer and turkey. With utilities nearby and the location the possibilities are endless with these 313± acres. If you're looking for recreation, hunting or rural living be sure to give the Winkelmeyer farm a good look.

<u>Tract 1:</u> 150± gently rolling acres. This tract is mostly wooded with Cunningham Creek rolling through and multiple meadows ready to be converted to food plots making it an ideal hunting and recreation tract. The land is located on State Highway Y with utilities nearby.

# Lincoln County Missouri Land iAuction - Winkelmeyer Farm

www.TrophyPA.com • (855) 573-5263 • leads@trophypa.com

<u>Tract 2:</u> 126± gently rolling acres. This tract is close to 50% woods and 50% grassland with ponds, a cattle waterer and a loafing shed. The land is ideal for recreation and hunting and has may areas for food plots and stand locations. This tract is located and accessed from Blackmore Road with utilities nearby.

<u>Tract 3:</u> 8± gently rolling acres. This tract consists of mature hardwoods and would make an ideal new homesite. The land is located on Blackmore Road with utilities nearby.

<u>Tract 4:</u> 15± flat to gently rolling acres. This tract consist of grassland and woods and is ready for your forever home. The land is located on Blackmore Road with utilities nearby.

<u>Tract 5:</u> 14± gently rolling acres. This tract consists of woods and overgrown pasture. This is an ideal small hunting and recreation tract and with some clearing and ideal spot for a new home or place to park your travel trailer. The land is located on Blackmore Road with utilities nearby.