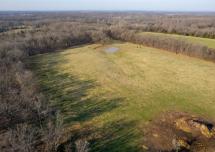

## Bidding Ends Thursday, May 18th at 10AM.

These 313± gently rolling acres being offered in 5 tracts are conveniently located 9.5 miles northeast of the highway 61 and 47 intersection in Troy, MO and under an hour from the Chesterfield Valley. The land consists of mature woods and meadows and is loaded with wildlife. There are ponds and a small stream that empties into Cunningham Creek that meanders through the farm. These water sources provide ample water for the large and small game and natural travel corridors. The farm and has been used as pastureland and hay crop over the recent years and could continue to or YOU could convert some land to food plots. There are multiple fields that would be terrific food plots and great setups for hunting deer and turkey. With utilities nearby and the location the possibilities are endless with these 313± acres. If you're looking for recreation, hunting or rural living be sure to give the Winkelmeyer farm a good look.

# Lincoln County Missouri Land iAuction - Winkelmeyer Farm

www.TrophyPA.com • (855) 573-5263 • leads@trophypa.com

<u>Tract 2:</u> 126± gently rolling acres. This tract is close to 50% woods and 50% grassland with ponds, a cattle waterer and a loafing shed. The land is ideal for recreation and hunting and has may areas for food plots and stand locations. This tract is located and accessed from Blackmore Road with utilities nearby.