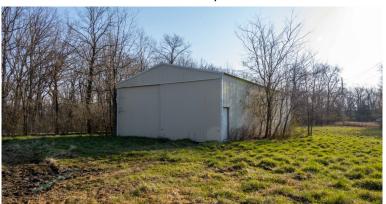

# Lincoln County Missouri Land iAuction - Winkelmeyer Farm

www.TrophyPA.com • (855) 573-5263 • leads@trophypa.com

<u>Tract 2:</u> 126± gently rolling acres. This tract is close to 50% woods and 50% grassland with ponds, a cattle waterer and a loafing shed. The land is ideal for recreation and hunting and has may areas for food plots and stand locations. This tract is located and accessed from Blackmore Road with utilities nearby.