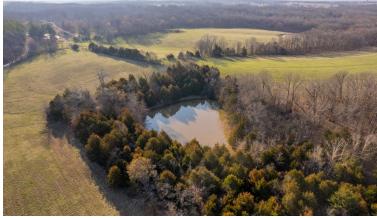

## Bidding Ends Thursday, May 18th at 10AM.

These 313± gently rolling acres being offered in 5 tracts are conveniently located 9.5 miles northeast of the highway 61 and 47 intersection in Troy, MO and under an hour from the Chesterfield Valley. The land consists of mature woods and meadows and is loaded with wildlife. There are ponds and a small stream that empties into Cunningham Creek that meanders through the farm. These water sources provide ample water for the large and small game and natural travel corridors. The farm and has been used as pastureland and hay crop over the recent years and could continue to or YOU could convert some land to food plots. There are multiple fields that would be terrific food plots and great setups for hunting deer and turkey. With utilities nearby and the location the possibilities are endless with these 313± acres. If you're looking for recreation, hunting or rural living be sure to give the Winkelmeyer farm a good look.