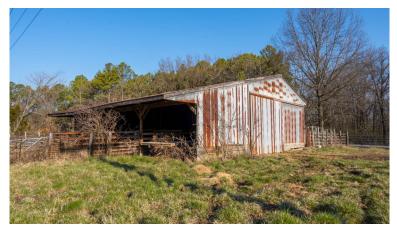

# Lincoln County Missouri Land iAuction - Winkelmeyer Farm

www.TrophyPA.com • (855) 573-5263 • leads@trophypa.com

<u>Tract 2:</u> 126± gently rolling acres. This tract is close to 50% woods and 50% grassland with ponds, a cattle waterer and a loafing shed. The land is ideal for recreation and hunting and has may areas for food plots and stand locations. This tract is located and accessed from Blackmore Road with utilities nearby.