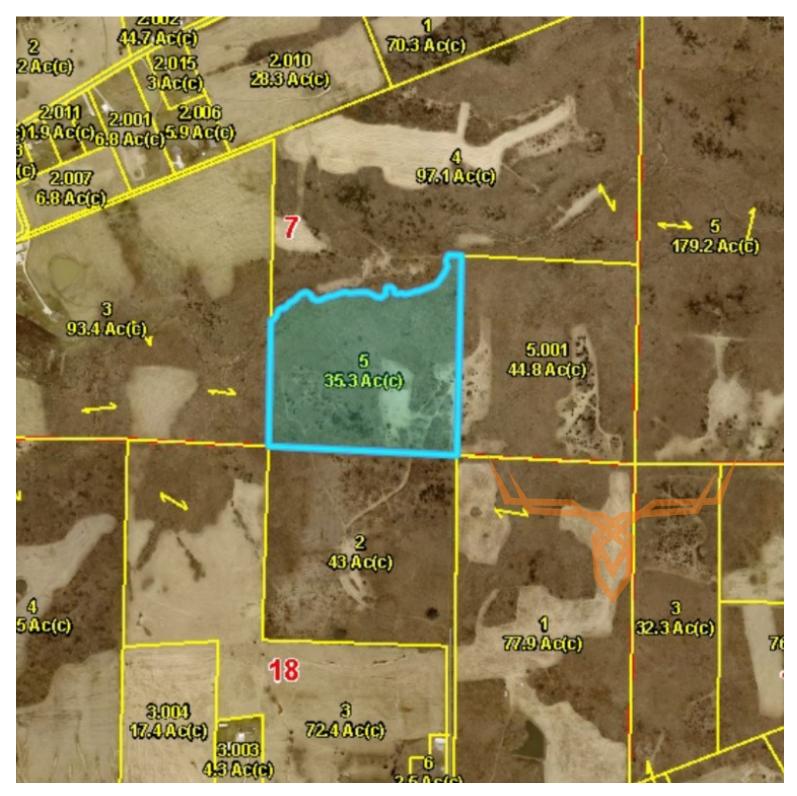

### **PROPERTY DESCRIPTION:**

Gorgeous 35 acres in Northern Lincoln County. Pictures do not do it justice! This property checks all the boxes with endless possibilities for recreation, building sites and hunting. Seller has already cleared trails going thru the property to lead you from the cleared area perfect for a homesite, to the creek or the rock bluff. Secluded but only 30 minutes to Wentzville. There is an old shed on the property. Sellers recently planted 50 Walnut Trees, 25 Pin Oak Trees, and 7 fruit trees including apple, peach, pear, and plum. Electric is run to the property. Shelton Creek runs along the back of the property. **Clopton School District.** 

Some Restrictions: No Mobile home or modular homes shall be placed on the tract, No Hogs or hog confinements, No junk yards shall be placed on the tract.

By appointment only. Property is Gated.

PRICE: \$320,000 ACRES: 35.3 **COUNTY: Lincoln** 