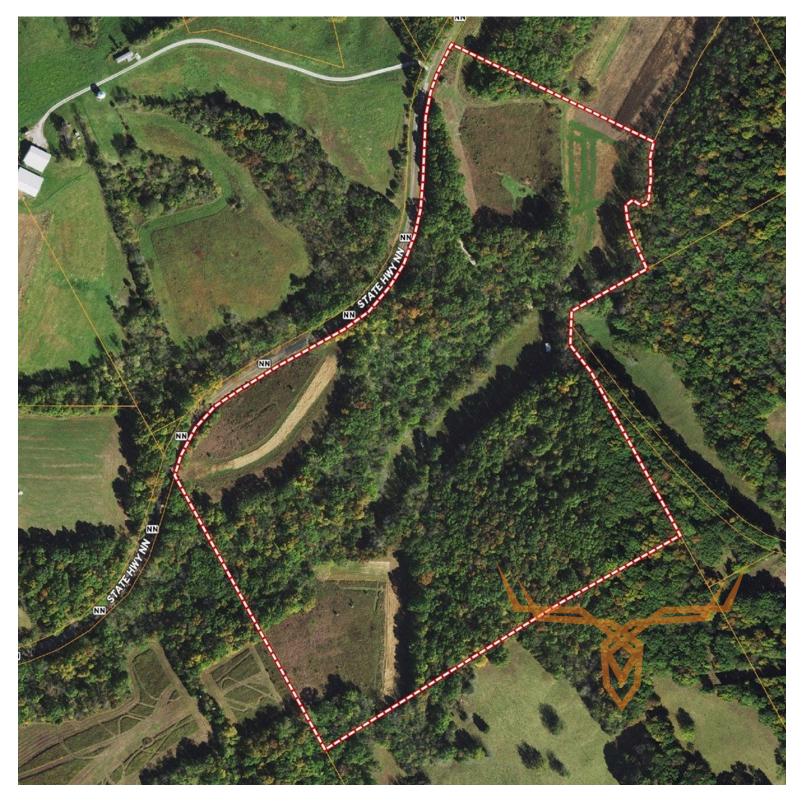

# 39.77 Surveyed Acres Northern Lincoln County Missouri Hunting Property for Sale

www.TrophyPA.com • (855) 573-5263 • leads@trophypa.com

**PROPERTY ADDRESS:** 00 Hwy NN Elsberry, MO 63344

#### **PROPERTY HIGHLIGHTS:**

- Excellent location surrounded by large tracts
- Beautiful possible build sites with electric at the road
- Great Deer and Turkey hunting
- Two all year springs and wet weather creek
- Approx. 60% wooded and 40% open

**PRICE:** \$509,500 **ACRES:** 39.77 **COUNTY:** Lincoln

- Multiple fields for potential food-plots
- Carport with 2 tractors included belly mower, disc and grader blade
- One box blind in place ready to hunt
- Brushy edges and fields provide additional cover for wildlife
- No CRP
- No Restrictions

### PROPERTY DESCRIPTION:

This stunning 39.77 acre parcel is nestled in the serene beauty of Northern Lincoln County, Missouri just a short drive from Elsberry. A true gem surrounded by large tracts boasting a blend of natural features to cater to your outdoor desires. Encompassing 60% woodlands and 40% open terrain, this land offers endless possibilities. Multiple potential food-plot opportunities, a rockbottom wet weather creek, two all year springs, timbered ridge, brushy edges/fields and multiple build sites. Great deer and turkey hunting with a box blind is in place ready to hunt! The property also includes a carport with two tractors: F3000 diesel w/ blade & land pride disc and a IH Cub w/ 5' mower. Everything you need for mowing or food-plots. No CRP, No restrictions. The property is surveyed. Located on blacktop road 35 minutes north of Wentzville. Don't miss this chance to make this exceptional property your own.