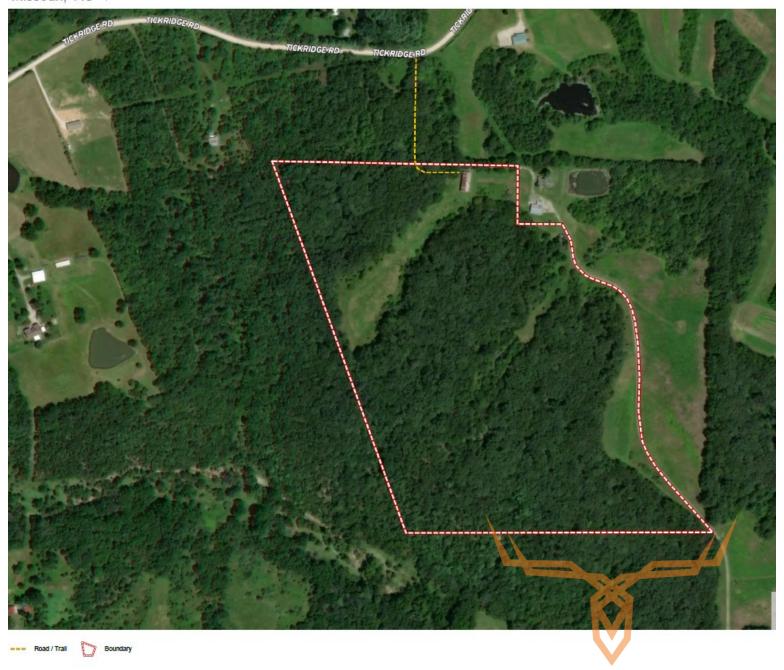

### **PROPERTY HIGHLIGHTS:**

- 43 surveyed acres in N. Lincoln County
- Located on dead-end private road
- Good hunting tract w/ build site
- Mostly wooded w/ balance in food plots
- Shed for storing equipment
- Electric available

- Area known to produce some big bucks
- Good turkey population
- Established trail system
- 19 miles from Troy/51 from Chesterfield
- Some Deed Restrictions

**PROPERTY DESCRIPTION:** Discover the ideal hunting property in Northern Lincoln County! This stunning 43-acre tract offers the perfect blend of seclusion and accessibility, nestled at the end of a private dead-end drive. With various potential building sites, this property ensures both privacy and ample opportunity for development. Primarily wooded, the land features well-maintained food plots that attract wildlife, making it a prime location for hunters. Electricity is readily available, and a spacious shed with open walls is included, providing excellent storage for equipment and tools. In a region renowned for producing trophy deer and plentiful turkeys, large neighboring tracts surround this property, further enhancing its appeal. An established trail system allows for easy access throughout the property, making exploration and hunting expeditions both convenient and enjoyable. Tracts of this size in this desirable area don't stay on the market for long, so don't miss your chance! Please note the following deed restrictions: no mobile homes, no modular buildings, no junkyards, no animal feeding operations (AFO), no commercial feedlots, no hog farming, and no ATV parks.