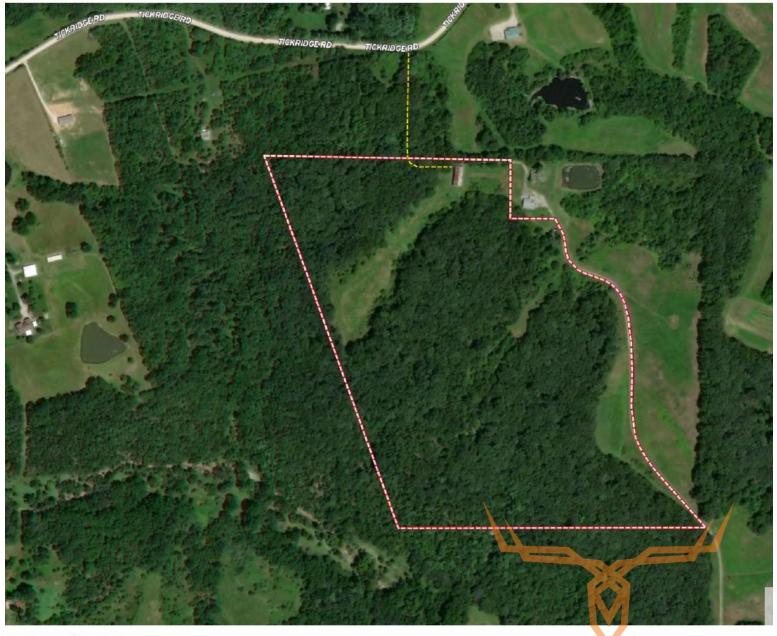

## 43-Acre Woodland Oasis Ideal for Hunting or Dream Home For Sale—Lincoln County

www.TrophyPA.com • (855) 573-5263 • leads@trophypa.com

**PROPERTY ADDRESS:** 1144 Tickridge Road Silex, MO 63377

#### **PROPERTY HIGHLIGHTS:**

- 43 surveyed acres in N. Lincoln County •
- Located on dead-end private road
- Good hunting tract w/ build site
- Mostly wooded w/ balance in food plots
- Shed for storing equipment
- Electric available

- PRICE: \$580,500 ACRES: 43 COUNTY: Lincoln
- Area known to produce some big bucks
- Good turkey population
- Established trail system
- 19 miles from Troy/51 from Chesterfield
- Some Deed Restrictions

**PROPERTY DESCRIPTION:** Discover the ideal hunting property in Northern Lincoln County! This stunning 43-acre tract offers the perfect blend of seclusion and accessibility, nestled at the end of a private dead-end drive. With various potential building sites, this property ensures both privacy and ample opportunity for development. Primarily wooded, the land features well-maintained food plots that attract wildlife, making it a prime location for hunters. Electricity is readily available, and a spacious shed with open walls is included, providing excellent storage for equipment and tools. In a region renowned for producing trophy deer and plentiful turkeys, large neighboring tracts surround this property, further enhancing its appeal. An established trail system allows for easy access throughout the property, making exploration and hunting expeditions both convenient and enjoyable. Tracts of this size in this desirable area don't stay on the market for long, so don't miss your chance! Please note the following deed restrictions: no mobile homes, no modular buildings, no junkyards, no animal feeding operations (AFO), no commercial feedlots, no hog farming, and no ATV parks.

#### Lincoln 43 Missouri, AC +/-

-- Road / Trail 🏹 Boundary

Joe Ogden