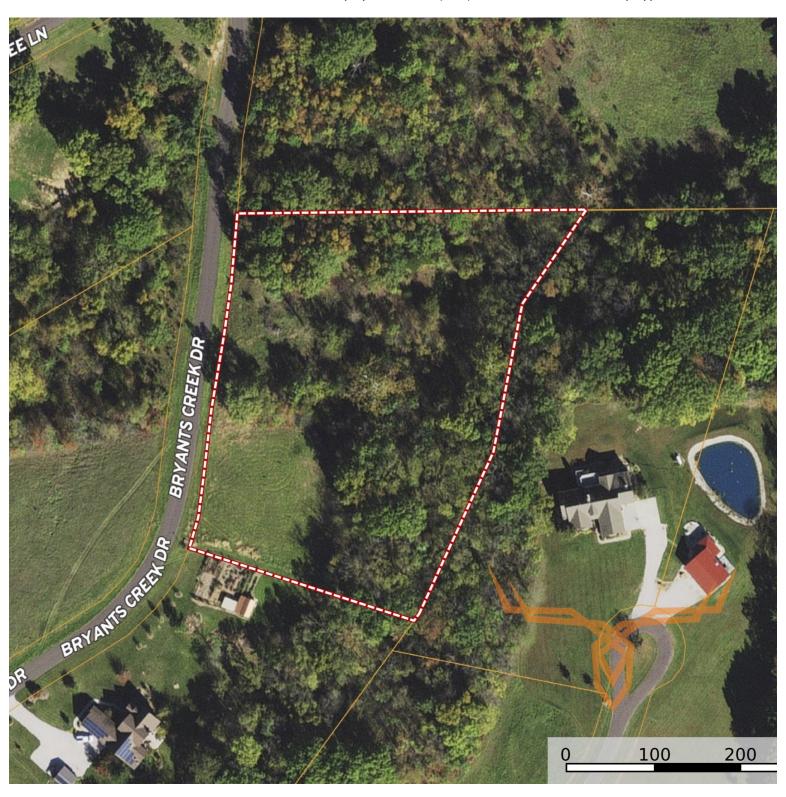

# PROPERTY HIGHLIGHTS:

- 3.45± acres
- Located in Northern Lincoln County
- Great build site up front, balance wooded
- Utilities on site
- Paved Roads

### PROPERTY DESCRIPTION:

The rolling hills of Lincoln County, Missouri are home to Bryant's Creek subdivision, a neighborhood of luxury homes. This 3.45± acre lot is a great opportunity to purchase a lot in Bryant's Creek!! Don't hesitate in this Market! Utilities on site with paved roads. Elsberry Schools. Some Restrictions.