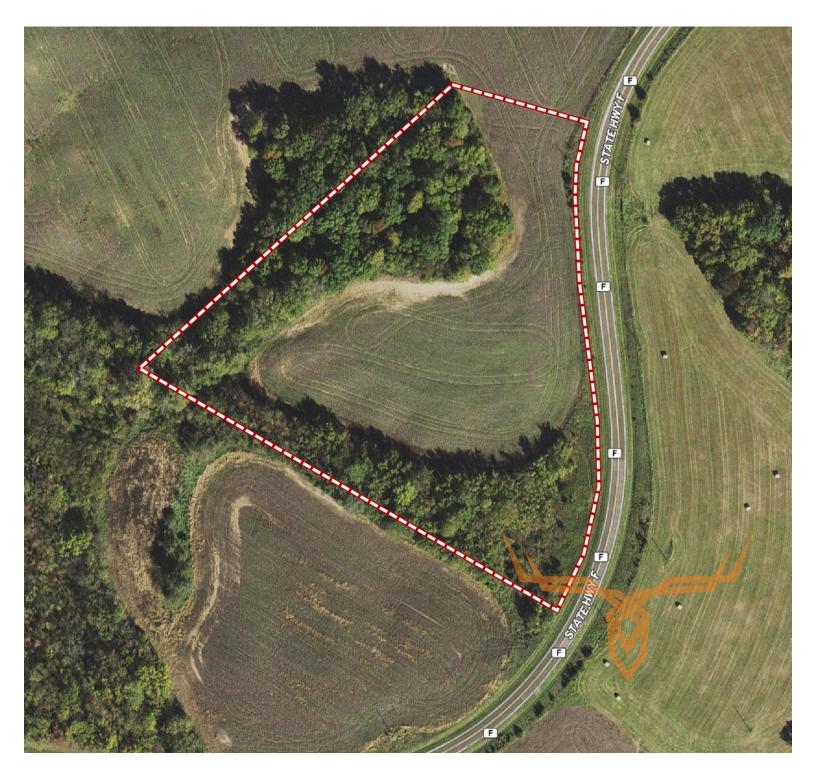

# 6.4 Surveyed Acres for Sale -Lincoln County Missouri

www.TrophyPA.com • (855) 573-5263 • leads@trophypa.com

**PROPERTY ADDRESS:** Tract #5 - 00 Hwy F Elsberry, MO 63343

PRICE: \$123,200 ACRES: 6.4 COUNTY: Lincoln

**PRESENTED BY:** 