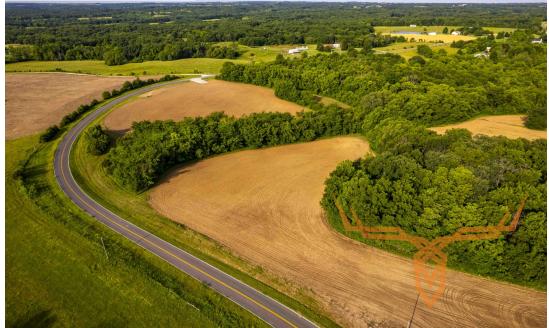

## **PROPERTY HIGHLIGHTS:**

- 6.4 Surveyed Acres in Northern Lincoln County
- Located amongst the LEGENDARY Hills & Knobs
- Excellent Build Site, electric along highway
- Blacktop frontage on Hwy F
- 3± acres of open ground currently in

## **PROPERTY DESCRIPTION:**

Outstanding property located in the legendary hills of Northern Lincoln County! Offering impressive views of the distant knobs and ridge tops, this homesite tract is packed full of great features. This property offers an excellent BUILD SITE, electric at the highway, blacktop frontage on Hwy F, 3± acres of open ground currently in row-crop and a new entrance. Don't miss this opportunity to own private land located in one of the most sought after regions north of St. Louis. Only 35 miles north of Wentzville. Some Deed restrictions: No single or doublewide mobile or modular homes, No junk yards, No animal feeding operations, No hog confinements, No commercial dog kennels, No ATV, side by side or dirt bike tracks open to public, No subdivision of this tract.

#### row crop

- New entrance into property
- Only 5 miles from Hwy61 all blacktop
- Some Deed Restrictions, see in full listing description