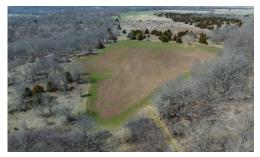

When I see different Southeast Kansas hunting and recreation tracts, I often think about thick brushy timber with lots of cover and multiple hiding spots for those elusive white-tail deer slipping into a food source for 5 minutes before making their way into a large field of soybeans and other tillable crops. People pour hours and hours into providing habitat improvements, food plots, hunting blinds, deer stands, mineral sites, trail cameras and many other things to make that hunting experience as memorable as can be. If a long-awaited goal of yours is to own a small parcel of land within an hour of Kansas City, then look no further.

Linn County, Kansas has been a very desirable location for many years in the hunting and recreation community. Being within an hour of Kansas City it makes it an even more desirable place to hunt and spend time while making memories and having long weekends anyway you see fit. This tract has and always will be the idea of an outdoorsman's property.

If you look just east of Centerville, Kansas you will find 46± acres of prime recreation ground that consists of a mix of hardwood and softwood timber, rock bluffs, food plots and tall grass fields. Most of the property overlooks several hundred acres of cropland

## Linn County Kansas Land iAuction -Lindsey Farm

www.TrophyPA.com • (855) 573-5263 • leads@trophypa.com

that deer and turkey pour into with a large amount of them coming from this property. The property entrance up the very west edge allows for an easy non-evasive entry. A new 6x7 Redneck Blind on a 10-foot base overlooking a 3,000 pound All Seasons feeder in the middle of a 3± acre food plot is the main attraction at the heart of the property. It currently has a lush green food plot that has gobs of deer and turkey using it daily. The 46± acres is located in the middle of the travel corridor to the bottom ground with all of the food they could ever want, and this place makes for a great stopping point beforehand. The sheer amount of deer activity on this tract was honestly astounding. There are deer scrapes about every 20 feet on the property and its clear they are using this as a pass through and a homesite.