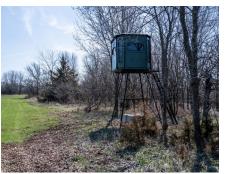

## Linn County Kansas Land iAuction -Lindsey Farm

www.TrophyPA.com • (855) 573-5263 • leads@trophypa.com

that deer and turkey pour into with a large amount of them coming from this property. The property entrance up the very west edge allows for an easy non-evasive entry. A new 6x7 Redneck Blind on a 10-foot base overlooking a 3,000 pound All Seasons feeder in the middle of a 3± acre food plot is the main attraction at the heart of the property. It currently has a lush green food plot that has gobs of deer and turkey using it daily. The 46± acres is located in the middle of the travel corridor to the bottom ground with all of the food they could ever want, and this place makes for a great stopping point beforehand. The sheer amount of deer activity on this tract was honestly astounding. There are deer scrapes about every 20 feet on the property and its clear they are using this as a pass through and a homesite.

#### **Property Features**

- 46± Acres
- 1 hour from Kansas City
- Abundant tree and grass cover
- Established 3± acre food plot
- New Redneck 6x7 box blind with 10 foot base

- 3,000 lb. All Seasons Feeder
- Nice trail system
- Abundant wildlife sign throughout the property
- Mature timber throughout the property
- South property entrance
- Multiple build sites