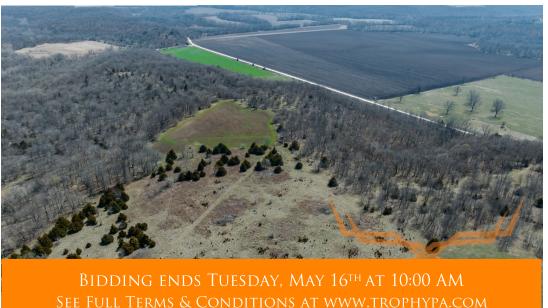

## Linn County Kansas Land iAuction -Lindsey Farm

www.TrophyPA.com • (855) 573-5263 • leads@trophypa.com

**PROPERTY ADDRESS:** 

00 W 1525 Road Centerville, KS 66014 ACRES: 46
COUNTY: Linn

Trophy Properties & Auction is proud to offer this 46± acre powerhouse of a Southeast Kansas property located in Linn County near Centerville .

If you look just east of Centerville, Kansas you will find 46± acres of prime recreation ground that consists of a mix of hardwood and softwood timber, rock bluffs, food plots and tall grass fields. Most of the property overlooks several hundred acres of cropland

## Linn County Kansas Land iAuction -Lindsey Farm

www.TrophyPA.com • (855) 573-5263 • leads@trophypa.com

that deer and turkey pour into with a large amount of them coming from this property. The property entrance up the very west edge allows for an easy non-evasive entry. A new 6x7 Redneck Blind on a 10-foot base overlooking a 3,000 pound All Seasons feeder in the middle of a 3± acre food plot is the main attraction at the heart of the property. It currently has a lush green food plot that has gobs of deer and turkey using it daily. The 46± acres is located in the middle of the travel corridor to the bottom ground with all of the food they could ever want, and this place makes for a great stopping point beforehand. The sheer amount of deer activity on this tract was honestly astounding. There are deer scrapes about every 20 feet on the property and its clear they are using this as a pass through and a homesite.