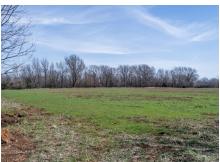

If you look just east of Centerville, Kansas you will find 46± acres of prime recreation ground that consists of a mix of hardwood and softwood timber, rock bluffs, food plots and tall grass fields. Most of the property overlooks several hundred acres of cropland

## Linn County Kansas Land iAuction -Lindsey Farm

www.TrophyPA.com • (855) 573-5263 • leads@trophypa.com

that deer and turkey pour into with a large amount of them coming from this property. The property entrance up the very west edge allows for an easy non-evasive entry. A new 6x7 Redneck Blind on a 10-foot base overlooking a 3,000 pound All Seasons feeder in the middle of a 3± acre food plot is the main attraction at the heart of the property. It currently has a lush green food plot that has gobs of deer and turkey using it daily. The 46± acres is located in the middle of the travel corridor to the bottom ground with all of the food they could ever want, and this place makes for a great stopping point beforehand. The sheer amount of deer activity on this tract was honestly astounding. There are deer scrapes about every 20 feet on the property and its clear they are using this as a pass through and a homesite.

#### **Property Features**

- 46± Acres
- 1 hour from Kansas City
- Abundant tree and grass cover
- Established 3± acre food plot
- New Redneck 6x7 box blind with 10 foot base

- 3,000 lb. All Seasons Feeder
- Nice trail system
- Abundant wildlife sign throughout the property
- Mature timber throughout the property
- South property entrance
- Multiple build sites