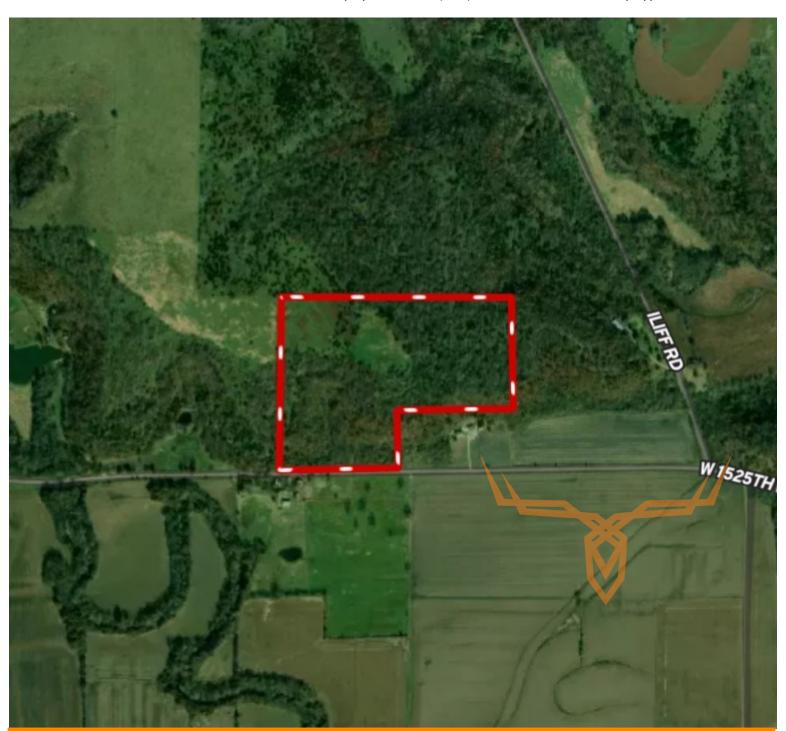

## Linn County Kansas Land iAuction -Lindsey Farm

www.TrophyPA.com • (855) 573-5263 • leads@trophypa.com

**PROPERTY ADDRESS:** 

00 W 1525 Road Centerville, KS 66014 ACRES: 46
COUNTY: Linn

Trophy Properties & Auction is proud to offer this 46± acre powerhouse of a Southeast Kansas property located in Linn County near Centerville .

If you look just east of Centerville, Kansas you will find 46± acres of prime recreation ground that consists of a mix of hardwood and softwood timber, rock bluffs, food plots and tall grass fields. Most of the property overlooks several hundred acres of cropland

## Linn County Kansas Land iAuction -Lindsey Farm

www.TrophyPA.com • (855) 573-5263 • leads@trophypa.com

that deer and turkey pour into with a large amount of them coming from this property. The property entrance up the very west edge allows for an easy non-evasive entry. A new 6x7 Redneck Blind on a 10-foot base overlooking a 3,000 pound All Seasons feeder in the middle of a 3± acre food plot is the main attraction at the heart of the property. It currently has a lush green food plot that has gobs of deer and turkey using it daily. The 46± acres is located in the middle of the travel corridor to the bottom ground with all of the food they could ever want, and this place makes for a great stopping point beforehand. The sheer amount of deer activity on this tract was honestly astounding. There are deer scrapes about every 20 feet on the property and its clear they are using this as a pass through and a homesite.

#### **Property Features**

- 46± Acres
- 1 hour from Kansas City
- Abundant tree and grass cover
- Established 3± acre food plot
- New Redneck 6x7 box blind with 10 foot base

- 3,000 lb. All Seasons Feeder
- Nice trail system
- Abundant wildlife sign throughout the property
- Mature timber throughout the property
- South property entrance
- Multiple build sites