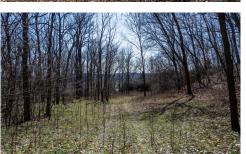

If you look just east of Centerville, Kansas you will find 46± acres of prime recreation ground that consists of a mix of hardwood and softwood timber, rock bluffs, food plots and tall grass fields. Most of the property overlooks several hundred acres of cropland

## Linn County Kansas Land iAuction -Lindsey Farm

www.TrophyPA.com • (855) 573-5263 • leads@trophypa.com

that deer and turkey pour into with a large amount of them coming from this property. The property entrance up the very west edge allows for an easy non-evasive entry. A new 6x7 Redneck Blind on a 10-foot base overlooking a 3,000 pound All Seasons feeder in the middle of a 3± acre food plot is the main attraction at the heart of the property. It currently has a lush green food plot that has gobs of deer and turkey using it daily. The 46± acres is located in the middle of the travel corridor to the bottom ground with all of the food they could ever want, and this place makes for a great stopping point beforehand. The sheer amount of deer activity on this tract was honestly astounding. There are deer scrapes about every 20 feet on the property and its clear they are using this as a pass through and a homesite.