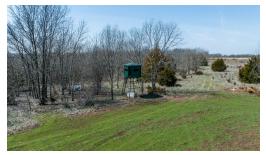

## Linn County Kansas Land iAuction -Lindsey Farm

www.TrophyPA.com • (855) 573-5263 • leads@trophypa.com

that deer and turkey pour into with a large amount of them coming from this property. The property entrance up the very west edge allows for an easy non-evasive entry. A new 6x7 Redneck Blind on a 10-foot base overlooking a 3,000 pound All Seasons feeder in the middle of a 3± acre food plot is the main attraction at the heart of the property. It currently has a lush green food plot that has gobs of deer and turkey using it daily. The 46± acres is located in the middle of the travel corridor to the bottom ground with all of the food they could ever want, and this place makes for a great stopping point beforehand. The sheer amount of deer activity on this tract was honestly astounding. There are deer scrapes about every 20 feet on the property and its clear they are using this as a pass through and a homesite.

#### **Property Features**

- 46± Acres
- 1 hour from Kansas City
- Abundant tree and grass cover
- Established 3± acre food plot
- New Redneck 6x7 box blind with 10 foot base

- 3,000 lb. All Seasons Feeder
- Nice trail system
- Abundant wildlife sign throughout the property
- Mature timber throughout the property
- South property entrance
- Multiple build sites