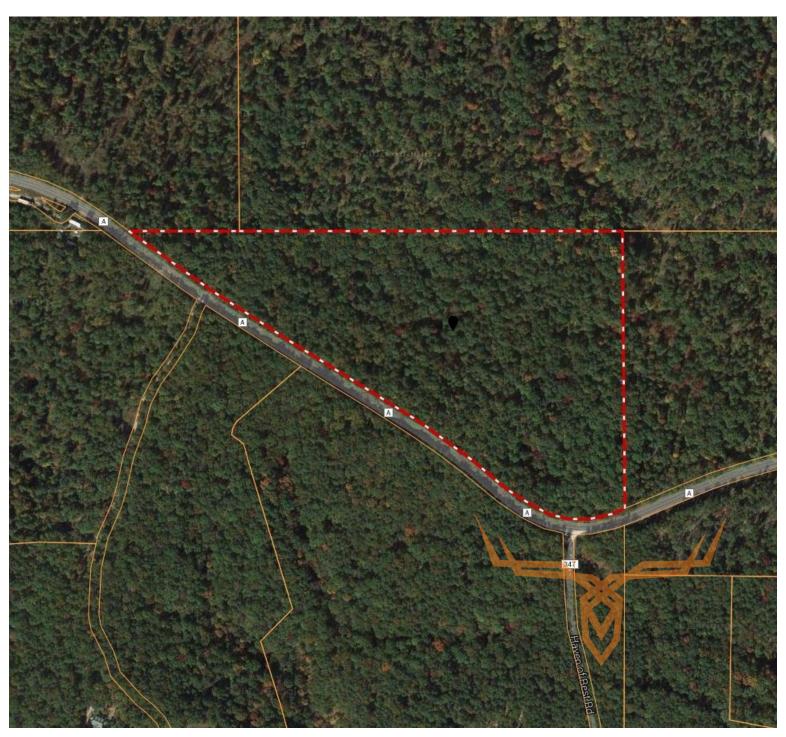

### **PROPERTY ADDRESS:** 17014 State Hwy A.

Richwoods, MO 63080

PRICE: \$44,900 ACRES: 27.15 COUNTY: Washington

#### PROPERTY DESCRIPTION:

If you are looking for the ideal property to build your dream home or have for recreational/ hunting purposes, then this 27.15 surveyed acre tract is right for you! Located just over 1 hour from the St. Louis in unincorporated Washington County, there is black-top highway to the property line with over .25 miles of frontage on State Highway A.

#### **PROPERTY HIGHLIGHTS:**

- 27.15 surveyed acres
- Mature marketable timber
- .25 miles of State Hwy A frontage
- Near Richwoods, MO
- 1 hour from St. Louis
- Small creek

- Blacktop to property line
- Electric available across Hwy A
- Possible home-site
- Hunting opportunities