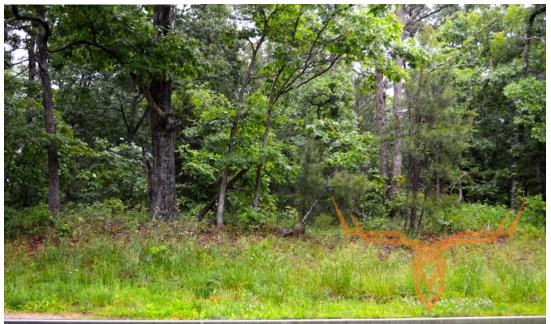

#### PROPERTY DESCRIPTION:

If you are looking for the ideal property to build your dream home or have for recreational/ hunting purposes, then this 27.15 surveyed acre tract is right for you! Located just over 1 hour from the St. Louis in unincorporated Washington County, there is black-top highway to the property line with over .25 miles of frontage on State Highway A.

Loaded with mature timber and a wet weather creek at the back of the property, plenty of deer & turkey sign are present on the ground. Electric is close to the property just across State Hwy. A if you are looking to build or there is great terrain to ride ATVs and play.