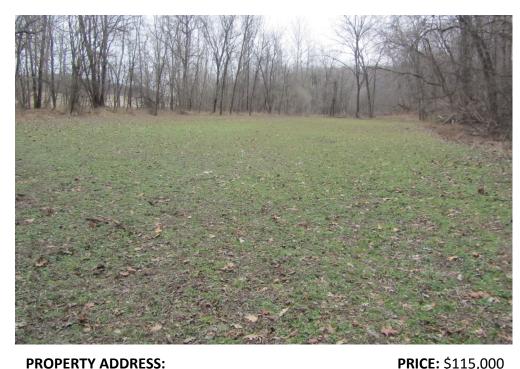

### **PROPERTY ADDRESS:**

00 County Hwy 4 Barry, IL 62312

#### **PROPERTY DESCRIPTION:**

If you are looking for a small acreage hunting farm in Pike County, Illinois look no further. This property is located in the famous Derry Township on the Kiser Creek drainage which is known for consistently producing top end whitetails. The 34.31 acre farm is unique in that it is broken up into 2 tracts which makes it easy for more than one hunter to utilize it at the same time.

Bull Run Creek runs through part of the property which is a whitetail highway. There is also a secluded food plot with a beautiful stand of whitetail clover which is loaded with deer sign. There is also 5 acres of tillable ground which could be cash rented for additional income or left strictly for the deer.