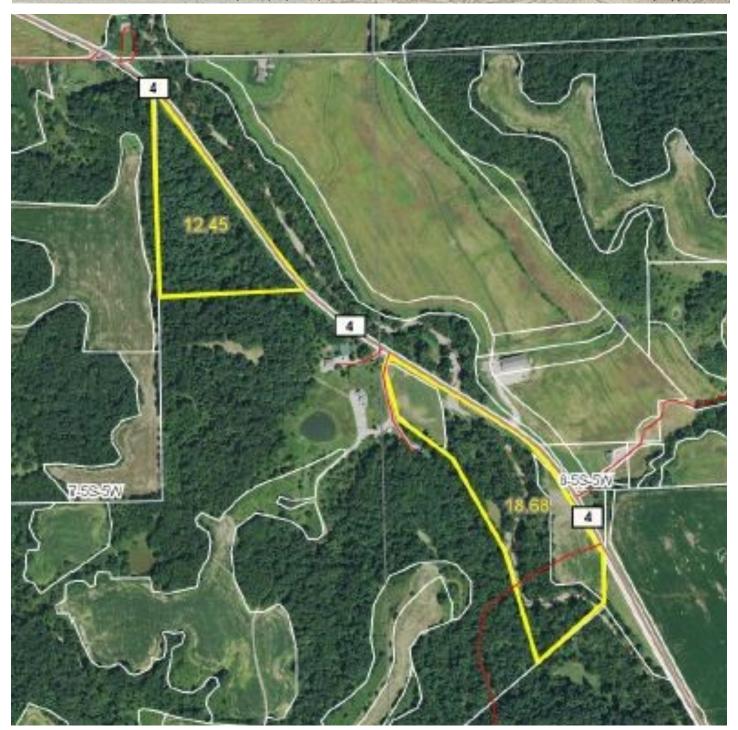

#### **PROPERTY DESCRIPTION:**

If you are looking for a small acreage hunting farm in Pike County, Illinois look no further. This property is located in the famous Derry Township on the Kiser Creek drainage which is known for consistently producing top end whitetails. The 34.31 acre farm is unique in that it is broken up into 2 tracts which makes it easy for more than one hunter to utilize it at the same time.

#### **PROPERTY HIGHLIGHTS:**

- Pike County IL hunting farm for sale
- Excellent whitetail habitat
- Established food plots
- Tillable acreage
- Blacktop road frontage
- Broken into two tracts

- Bull Run Creek creates travel path for deer
- Located in Derry Township