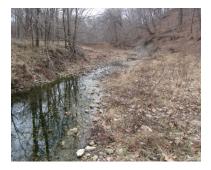

Bull Run Creek runs through part of the property which is a whitetail highway. There is also a secluded food plot with a beautiful stand of whitetail clover which is loaded with deer sign. There is also 5 acres of tillable ground which could be cash rented for additional income or left strictly for the deer.