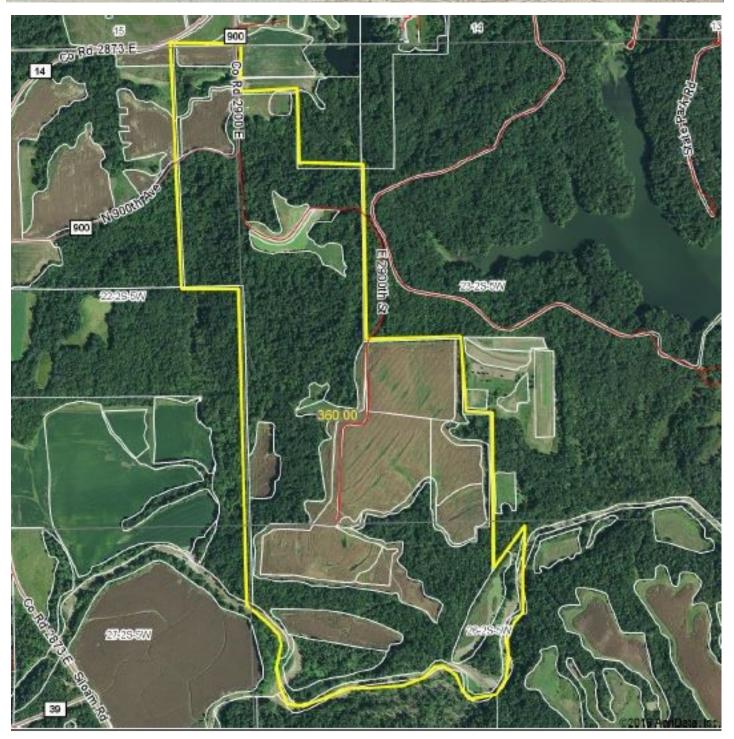

ACRES: 356 COUNTY: Adams

#### **PROPERTY DESCRIPTION:**

The entire East property line of the property joins Siloam Springs State Park. The farm has been intensely managed for over 10 years, harvesting only bucks over 4 years old. There are multiple food plots strategically placed to hold and kill mature whitetails.

There are several small streams running though the property and 1 small pond. The south property line is McGee creek. The 144 +/- acres of tillable creates added income with cash rent.

A great flock of turkeys are on this farm as well, which makes for outstanding turkey hunting in the spring.

#### **PROPERTY HIGHLIGHTS:**

- 357 +/- acres located in Adams County,
- 144 +/- acres tillable ground
- Possible income with cash rent on tillable
- Excellent deer hunting
- Managed for trophy whitetails

TIMBERED: 212 Acres

**PASTURED:** 0 Acres