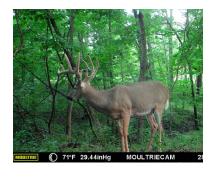

#### **PROPERTY DESCRIPTION:**

The entire East property line of the property joins Siloam Springs State Park. The farm has been intensely managed for over 10 years, harvesting only bucks over 4 years old. There are multiple food plots strategically placed to hold and kill mature whitetails.

#### **PROPERTY HIGHLIGHTS:**

- 357 +/- acres located in Adams County,
- 144 +/- acres tillable ground
- Possible income with cash rent on tillable
- Excellent deer hunting
- Managed for trophy whitetails