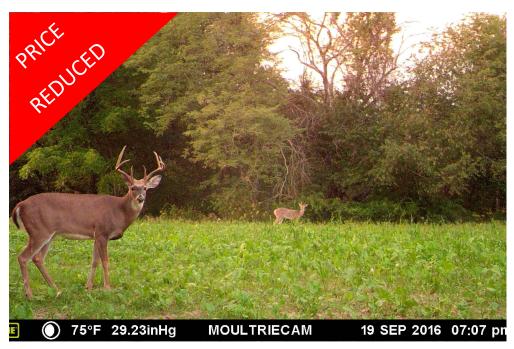

#### **PROPERTY DESCRIPTION:**

The entire East property line of the property joins Siloam Springs State Park. The farm has been intensely managed for over 10 years, harvesting only bucks over 4 years old. There are multiple food plots strategically placed to hold and kill mature whitetails.

#### **PROPERTY HIGHLIGHTS:**

- 357 +/- acres located in Adams County,
- 144 +/- acres tillable ground
- Possible income with cash rent on tillable
- Excellent deer hunting
- Managed for trophy whitetails

- Established food plots
- Borders Siloam Springs State Park
- Great turkey hunting
- Streams and pond for water sources