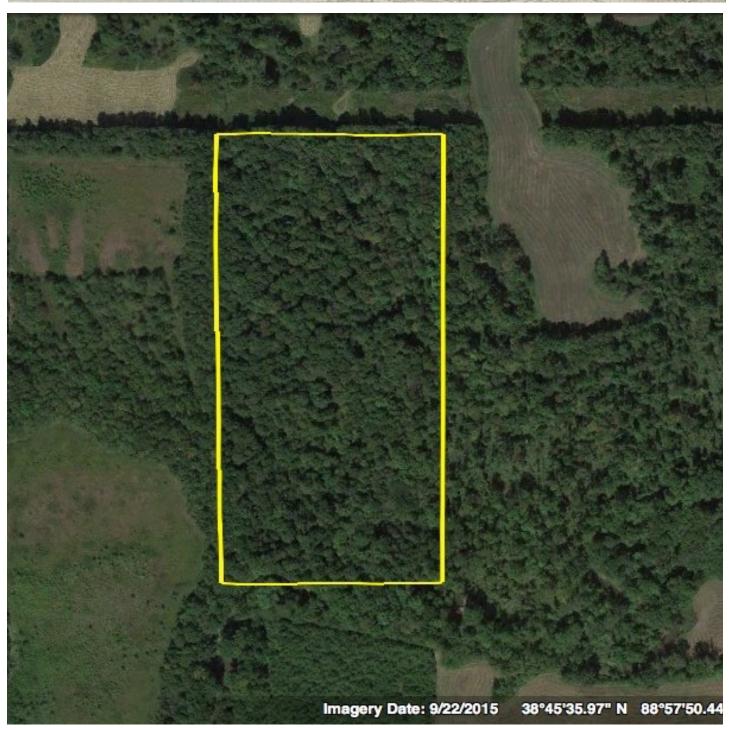

### **PROPERTY ADDRESS:** 00 County Road 2000N Alma, IL 62807

**PRICE:** \$62,000 **ACRES:** 20

**COUNTY: Marion** 

### **PROPERTY DESCRIPTION:**

I know every agent says their listings are the best on the market but if you're looking for a small piece of property this 20 +/- acre tract is really nice. The property is very secluded, located at the end of a deeded easement and has a great possible building and/or lake site for a cabin or home in the NW corner. The timber is really clean and open with a nice creek running through the middle of the property.

The 20 +/- acres also sets up great for hunting. It is at the center of 100's and 100's of acres of timber and CRP and is the hub for all the deer movement through the area. Clearing about 5-7 acres for 1 or 2 hidden food plots would be what you need to suck the deer in. There are lots of trails and rubs located throughout the property.