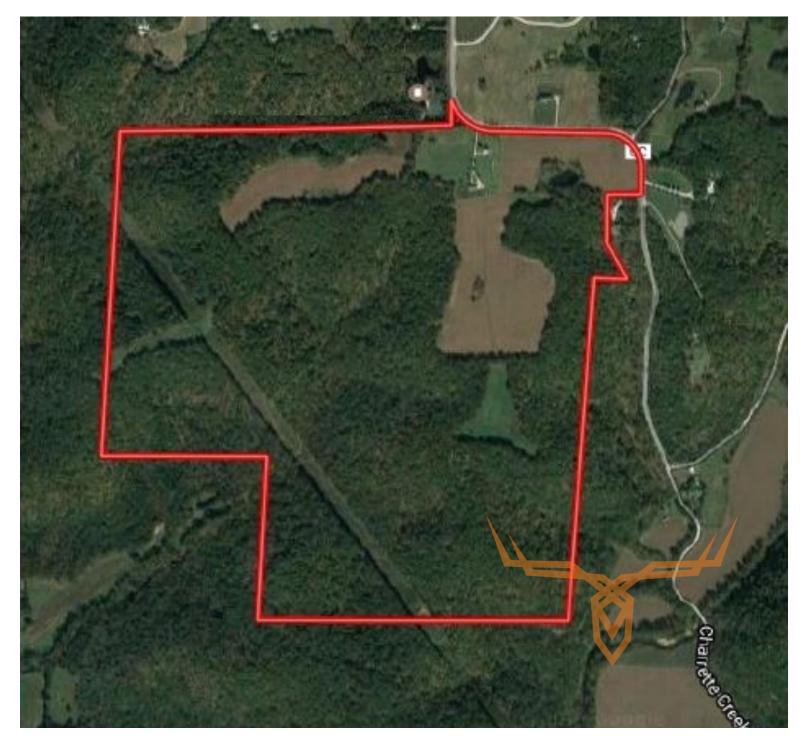

## Located in Warren County, Missouri

CUnited Country Real Estate

www.TrophyPA.com · 855.573.5263 · leads@trophypa.com

**PRICE:** \$1,299,000

**COUNTY:** Warren

ACRES: 332.97 Surveyed

**PROPERTY ADDRESS:** 1800 Hwy CC Warrenton, MO 63383

#### **PROPERTY DESCRIPTION:**

332.97 surveyed acres located one hour west of St. Louis in Warren County. This property includes a 2BR, 2BA home with an attached workshop that is insulated. This property has been managed for years and has a mature deer herd with exceptional trophy deer. There are 40 acres of income producing tillable. The turkey population is excellent as well.

This property is ready for immediate occupancy. **PROPERTY HIGHLIGHTS:** 

- 332.97 surveyed acres south of Warrenton
- Overlooks Charette Creek Valley
- 2 bed/1.5 bath turnkey lodge for recreation and hunting
- 40'x8' covered porch on front & rear of lodge
- Multiple building sites for possible future devel opment opportunities

- Private, yet fronts blacktop highway
- Mature deer herd with bucks scoring over 170" using the property
- 40 +/- acres productive tillable ground
- 284 +/- acres timber & 8 +/- acres pasture
  - Close proximity to St. Louis and Columbia, MO

www.TrophyPA.com • 855.573.5263 • leads@trophypa.com

**TAXES:** \$1202 **TAX YEAR:** 2016

TILLABLE: 40 Acres TIMBERED: 284 Acres PASTURED: 4 Acres

Real Estate