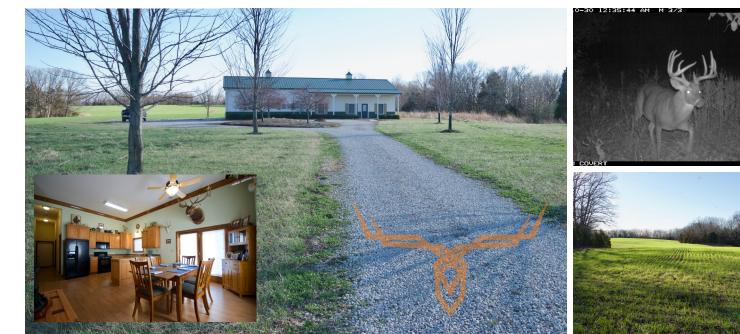

#### **PROPERTY DESCRIPTION:**

332.97 surveyed acres located one hour west of St. Louis in Warren County. This property includes a 2BR, 2BA home with an attached workshop that is insulated. This property has been managed for years and has a mature deer herd with exceptional trophy deer. There are 40 acres of income producing tillable. The turkey population is excellent as well.

This property is ready for immediate occupancy. **PROPERTY HIGHLIGHTS:** 

- 332.97 surveyed acres south of Warrenton
- Overlooks Charette Creek Valley
- 2 bed/1.5 bath turnkey lodge for recreation and hunting
- 40'x8' covered porch on front & rear of lodge
- Multiple building sites for possible future devel opment opportunities

- Private, yet fronts blacktop highway
- Mature deer herd with bucks scoring over 170" using the property
- 40 +/- acres productive tillable ground
- 284 +/- acres timber & 8 +/- acres pasture
  - Close proximity to St. Louis and Columbia, MO