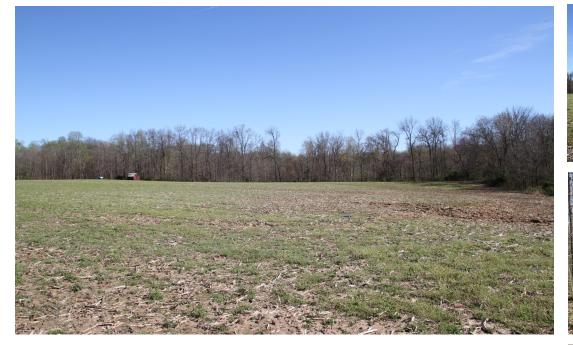

### **PROPERTY DESCRIPTION:**

Income producing farm for sale in Southern Illinois, specifically White County. This farm is 52.5 +/- acres; 28 acres of tillable, 2 acres of food plots the remainder in timber/ woods. Currently used by the owner for income and deer hunting. A great addition to what you already have or a great starter farm. Easy access, only 7 minutes south of I-64 near Crossville, IL.

#### **PROPERTY HIGHLIGHTS:**

- 52.5 +/- acres in Crossville, IL
- 28 acres tillable ground
- 2 acres food plots
- Row crop farm
- Income producing tillable ground
- Deer hunting

**PRICE:** \$157,500 **ACRES:** 52.5 **COUNTY:** White