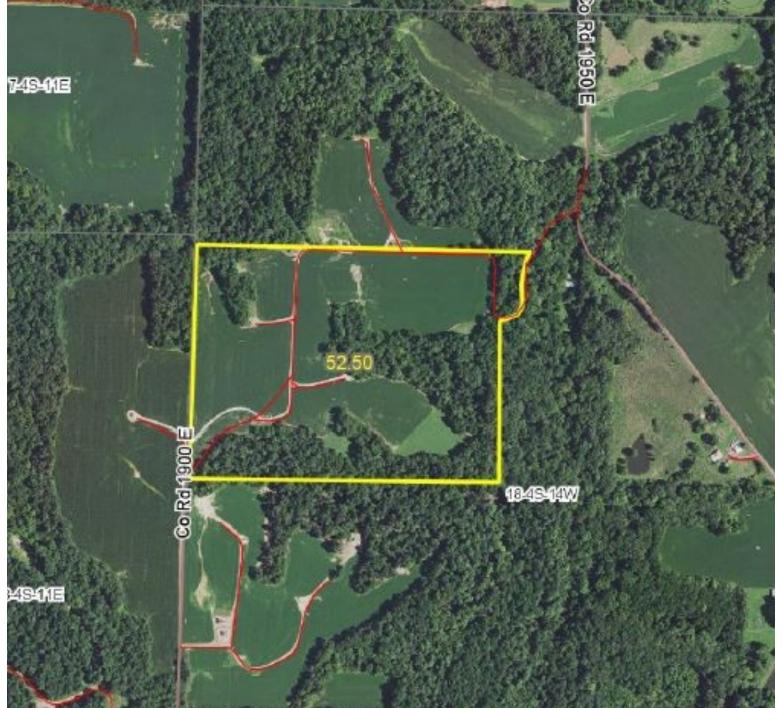

### **PROPERTY DESCRIPTION:**

Income producing farm for sale in Southern Illinois, specifically White County. This farm is 52.5 +/- acres; 28 acres of tillable, 2 acres of food plots the remainder in timber/ woods. Currently used by the owner for income and deer hunting. A great addition to what you already have or a great starter farm. Easy access, only 7 minutes south of I-64 near Crossville, IL.

#### **PROPERTY HIGHLIGHTS:**

- 52.5 +/- acres in Crossville, IL
- 28 acres tillable ground
- 2 acres food plots
- Row crop farm
- Income producing tillable ground
- Deer hunting

**PRICE:** \$157,500 **ACRES:** 52.5 **COUNTY:** White

# Income Producing Recreational Farm for Sale in Southern Illinois

Trophy Properties and Auction • 855.573.5263 • leads@trophypa.com

**TAXES:** \$333 **TAX YEAR:** 2016

TILLABLE: 28 Acres TIMBERED: 24.5 Acres PASTURED: 0 Acres