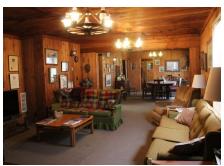

The Lucy Timber Cabin is located just 4.5 miles south of the property on Hog Ridge Avenue, on the north end of the quiet community of Dean Lake. The rustic cabin is completely furnished and includes the original log books with journal entries dating back more than 100 years. The cabin has 5 bedrooms and 2 bathrooms, full kitchen, living room and dining area. The cabin will sleep 10+ men comfortably and additional beds could be added to accommodate even more hunters. Just behind the cabin is a shed that houses all the decoys, the boat, pump truck, fuel tank and other equipment during the off-season.

- Rustic cabin with 5 bed/2 bath, kitchen, living & dining area will sleep 10+
- Storage house for decoys, boats, fuel tanks & equipment
- Exceptional waterfowl hunting!

**PRESENTED BY:** 