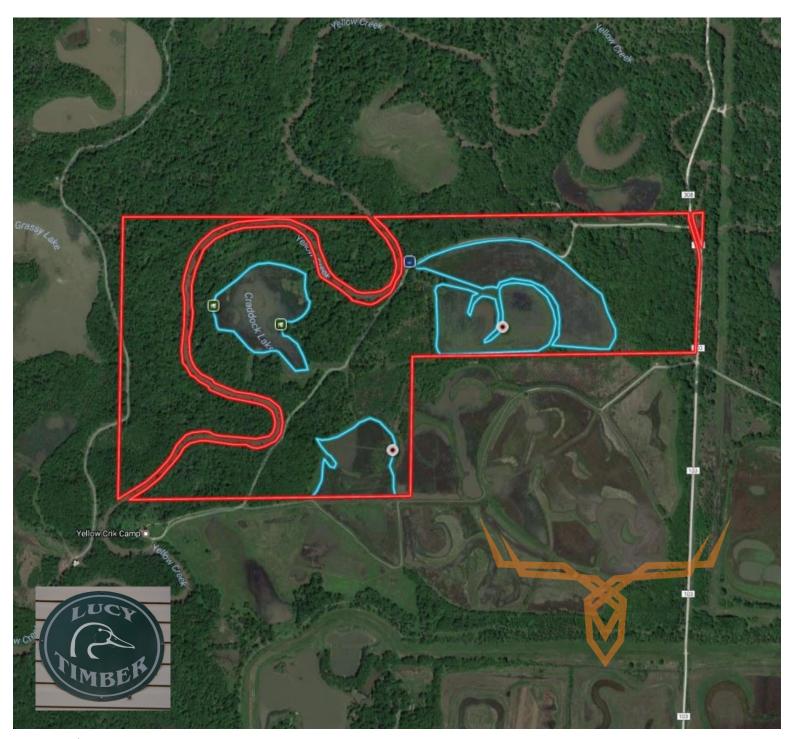

#### PROPERTY DESCRIPTION:

Lucy Timber Inc. is one of the oldest duck clubs in the Swan Lake area. The clubs tradition of waterfowl conservation, hunting, and history dates back more than 100 years, to 1913. The 245acre wetland is surrounded by many other well-known clubs and high-quality waterfowl habitat. It lies one mile west of Swan Lake National Wildlife Refuge and across the road from Yellow Creek Conservation Area. The entire area is well-developed which holds and feeds a tremendous amount of birds and creates exceptional traffic over Lucy Timber's hunting pools.

#### **PROPERTY HIGHLIGHTS:**

- 245 +/- wetland acres located in Triplett,
- Historic duck club in the Swan Lake Area
- Turn-key duck club with 4 pools with water control structures for flooding & draining
- Pit blinds & stand up blinds