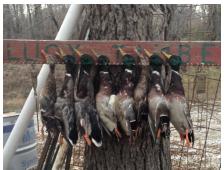

#### PROPERTY DESCRIPTION:

Lucy Timber Inc. is one of the oldest duck clubs in the Swan Lake area. The clubs tradition of waterfowl conservation, hunting, and history dates back more than 100 years, to 1913. The 245acre wetland is surrounded by many other well-known clubs and high-quality waterfowl habitat. It lies one mile west of Swan Lake National Wildlife Refuge and across the road from Yellow Creek Conservation Area. The entire area is well-developed which holds and feeds a tremendous amount of birds and creates exceptional traffic over Lucy Timber's hunting pools.