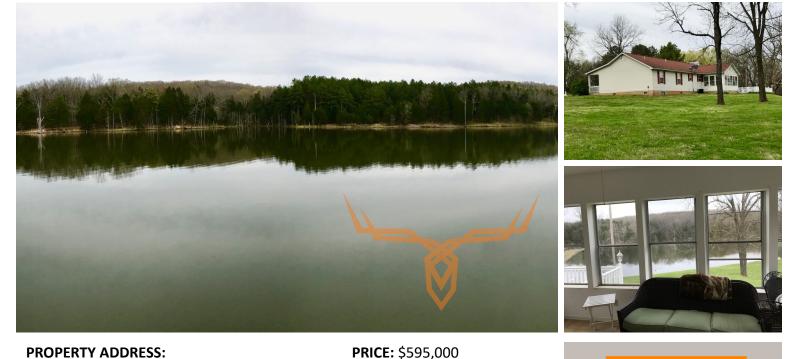

A 4 bedroom, 3 bath ranch style home is located at the end of the gravel driveway overlooking your very own 7.5 acre lake. The lake was originally built as a pay lake years ago and was fully stocked. There is a stationary dock for fishing and swimming and even a golf tee on one side of the lake where you and your guests can challenge each other with a 175 yard shot across the lake to a simulated green by the spillway.

### **PROPERTY HIGHLIGHTS:**

- 146 +/- acres with 7.5 +/- are lake
- 4BR/4BA ranch home with 2 car garage
- Lake is 16' deep with concrete spillway and 
  fixed wooden dock
- 2 50x30 outbuildings
- Hunting, fishing & ATV trails
- Available caretaker for absentee landowner