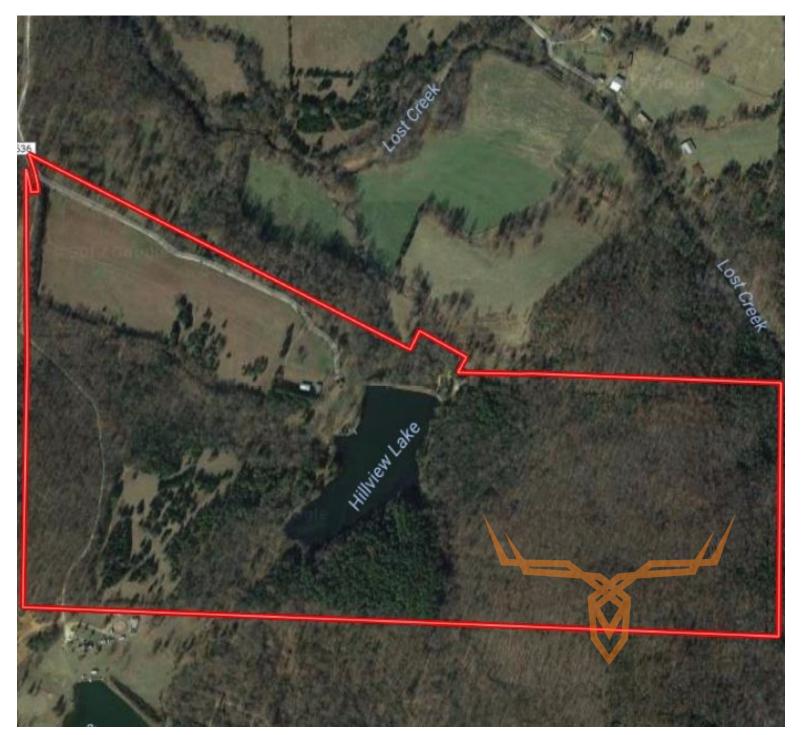

# Home with 7.5 Acre Lake on 146 +/- Acres for Sale in Washington County, Missouri

Trophy Properties and Auction • 855.573.5263 • leads@trophypa.com

**ACRES: 146** 

**COUNTY:** Washington

**PROPERTY ADDRESS:** 00 McFarland Rd. Bismarck, MO 63624

#### **PROPERTY DESCRIPTION:**

146 +/- acres with lake and home for sale located off of Hwy 32, less than 6 miles south of Bismarck, MO, in Washington County. The previous owner of this property, until 2005, was former St. Louis Blues Enterprises CEO, Peter McLoughlin. The current owner has been meticulous in the care of this property and is ready to pass this gem on to its next owner.

A 4 bedroom, 3 bath ranch style home is located at the end of the gravel driveway overlooking your very own 7.5 acre lake. The lake was originally built as a pay lake years ago and was fully stocked. There is a stationary dock for fishing and swimming and even a golf tee on one side of the lake where you and your guests can challenge each other with a 175 yard shot across the lake to a simulated green by the spillway.

### **PROPERTY HIGHLIGHTS:**

- 146 +/- acres with 7.5 +/- are lake
- 4BR/4BA ranch home with 2 car garage
- Lake is 16' deep with concrete spillway and 
  fixed wooden dock
- 2 50x30 outbuildings
- Hunting, fishing & ATV trails
- Available caretaker for absentee landowner