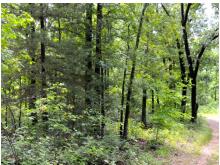

### PROPERTY DESCRIPTION:

Situated on one of the highest points in the area and looks toward St. Joe State Park this 112 +/- acres of all timber ground is located less than an hour from St. Louis and just a couple minutes from the intersection of Hwy 67 & Hwy 32 in Park Hills, Mo. The property has 3 different access points, 2 off Olive, a county road and 1 off a city street. Multiple trails run throughout to ride ATV's on.