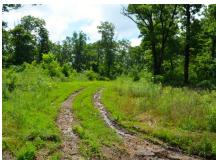

### PROPERTY DESCRIPTION:

Situated on one of the highest points in the area and looks toward St. Joe State Park this 112 +/- acres of all timber ground is located less than an hour from St. Louis and just a couple minutes from the intersection of Hwy 67 & Hwy 32 in Park Hills, Mo. The property has 3 different access points, 2 off Olive, a county road and 1 off a city street. Multiple trails run throughout to ride ATV's on.