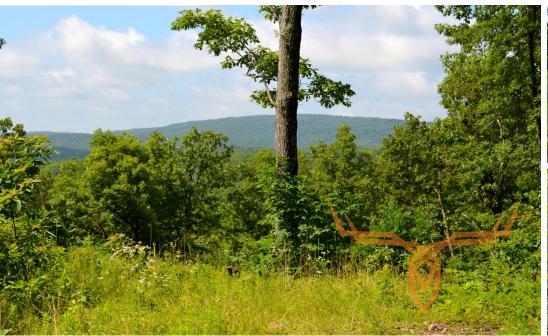

### PROPERTY DESCRIPTION:

Situated on one of the highest points in the area and looks toward St. Joe State Park this 112 +/- acres of all timber ground is located less than an hour from St. Louis and just a couple minutes from the intersection of Hwy 67 & Hwy 32 in Park Hills, Mo. The property has 3 different access points, 2 off Olive, a county road and 1 off a city street. Multiple trails run throughout to ride ATV's on.

Hunting pressure on the property has been very light but deer and turkey have been seen and hunted here. This acreage sets up nice for an owner to divide and sell off some lots close to the city. There is also a small rock guarry area.