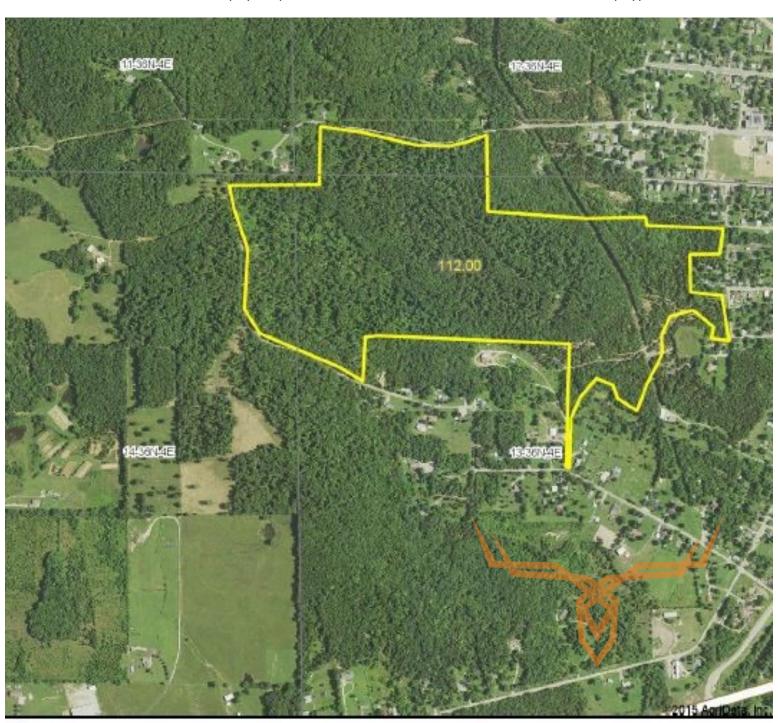

### PROPERTY DESCRIPTION:

Situated on one of the highest points in the area and looks toward St. Joe State Park this 112 +/- acres of all timber ground is located less than an hour from St. Louis and just a couple minutes from the intersection of Hwy 67 & Hwy 32 in Park Hills, Mo. The property has 3 different access points, 2 off Olive, a county road and 1 off a city street. Multiple trails run throughout to ride ATV's on.

# 112 +/- Acre Recreational Property & Timber Ground for Sale

Trophy Properties and Auction • 855.573.5263 • leads@trophypa.com

**TAXES:** \$106.32

**TAX YEAR: 2014** 

TILLABLE: 100 Acres

**TIMBERED:** 111.55 Acres