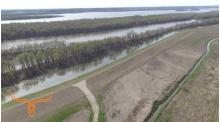

#### PROPERTY DESCRIPTION:

131+/- acres of excellent recreation land located just east of Wever, IA in the Green Bay bottoms. The deer and turkey hunting is good and with some work the waterfowl hunting could be great with it being up against the Mississippi River. The farm currently generates \$3,750 from the cropland and approximately 50 to 60 acres could qualify for WRP per the county NRCS. Access into property is by way of 35' easement from 400th Avenue. Skunk River access and Blackhawk Bottoms is just 1.5 miles due north.

**COUNTY:** Lee

Skunk River access nearby

Blackhawk Bottoms access nearby

PRESENTED BY: