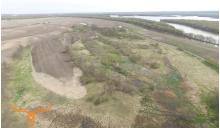

#### PROPERTY DESCRIPTION:

131+/- acres of excellent recreation land located just east of Wever, IA in the Green Bay bottoms. The deer and turkey hunting is good and with some work the waterfowl hunting could be great with it being up against the Mississippi River. The farm currently generates \$3,750 from the cropland and approximately 50 to 60 acres could qualify for WRP per the county NRCS. Access into property is by way of 35' easement from 400th Avenue. Skunk River access and Blackhawk Bottoms is just 1.5 miles due north.

## **PROPERTY HIGHLIGHTS:**

- 131 +/- acres
- Iowa recreational ground
- Deer & turkey hunting
- Income producing tillable ground
- Possible WRP ground per county NRCS
- Access to property through easement from 400th Avenue