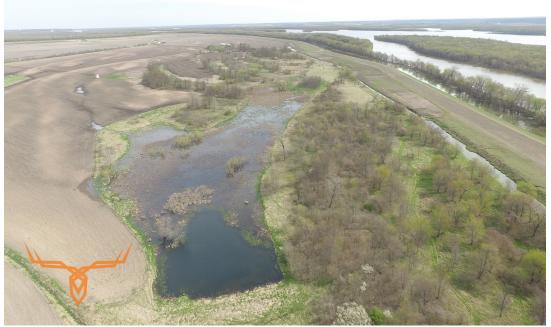

#### PROPERTY DESCRIPTION:

131+/- acres of excellent recreation land located just east of Wever, IA in the Green Bay bottoms. The deer and turkey hunting is good and with some work the waterfowl hunting could be great with it being up against the Mississippi River. The farm currently generates \$3,750 from the cropland and approximately 50 to 60 acres could qualify for WRP per the county NRCS. Access into property is by way of 35' easement from 400th Avenue. Skunk River access and Blackhawk Bottoms is just 1.5 miles due north.

## **PROPERTY HIGHLIGHTS:**

- 131 +/- acres
- Iowa recreational ground
- Deer & turkey hunting
- Income producing tillable ground
- Possible WRP ground per county NRCS
- Access to property through easement from 400th Avenue

**COUNTY:** Lee

Skunk River access nearby

Blackhawk Bottoms access nearby

PRESENTED BY: