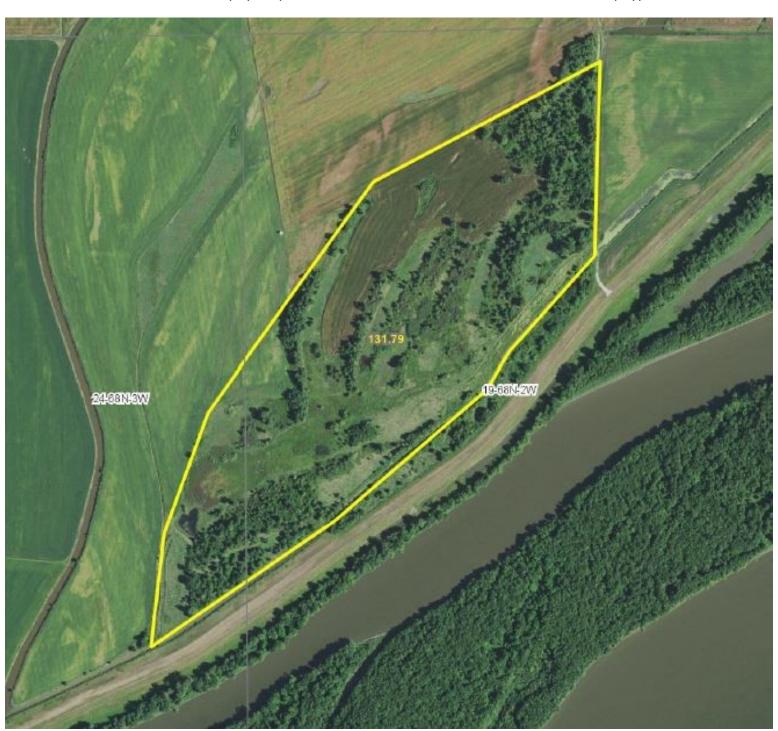

# PROPERTY ADDRESS: 00 400th Ave

Wever, IA 52658

**PRICE:** \$359,100 **ACRES: 131** 

#### PROPERTY DESCRIPTION:

131+/- acres of excellent recreation land located just east of Wever, IA in the Green Bay bottoms. The deer and turkey hunting is good and with some work the waterfowl hunting could be great with it being up against the Mississippi River. The farm currently generates \$3,750 from the cropland and approximately 50 to 60 acres could qualify for WRP per the county NRCS. Access into property is by way of 35' easement from 400th Avenue. Skunk River access and Blackhawk Bottoms is just 1.5 miles due north.

# Lee County Iowa Hunting Land for Sale

Trophy Properties and Auction • 855.573.5263 • leads@trophypa.com

**TAXES:** \$634

**TAX YEAR: 2016** 

TILLABLE: 12 Acres

**TIMBERED:** 119 Acres

**PASTURED:** 0 Acres