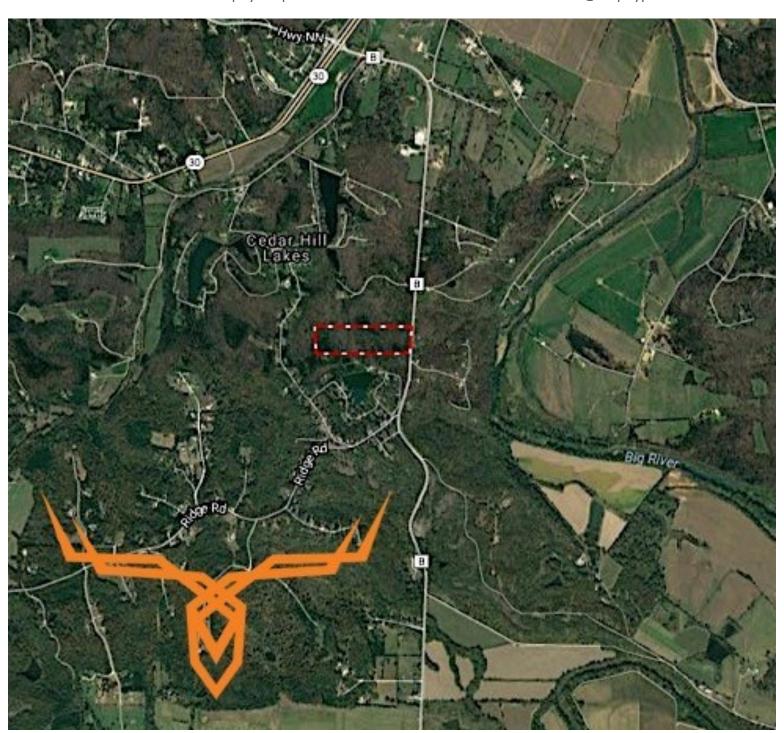

**PROPERTY ADDRESS:** 

00 State Hwy B Cedar Hill, MO 63016 **ACRES: 29.68** 

**COUNTY:** Jefferson

## **PROPERTY DESCRIPTION:**

This 29.68 surveyed acres is located off of State highway B in Jefferson County, MO near Cedar Hill. Located only 1.2 miles from Highway 30. The land is in its natural state and is prime for developing in to a beautiful home site or multiple sites.