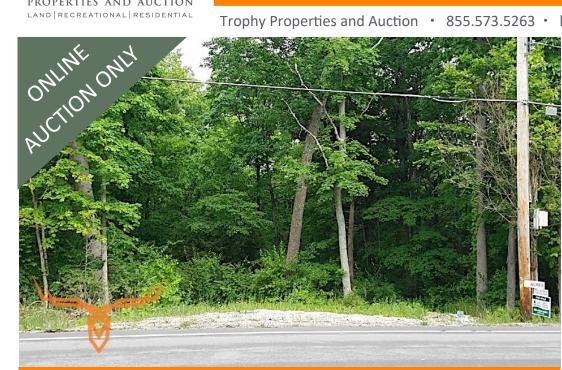

## **PROPERTY DESCRIPTION:**

This 29.68 surveyed acres is located off of State highway B in Jefferson County, MO near Cedar Hill. Located only 1.2 miles from Highway 30. The land is in its natural state and is prime for developing in to a beautiful home site or multiple sites.

## **PROPERTY HIGHLIGHTS:**

- 29.86 surveyed acres
- All timber land
- Ideal development ground
- Hwy B frontage

**PRESENTED BY:** 