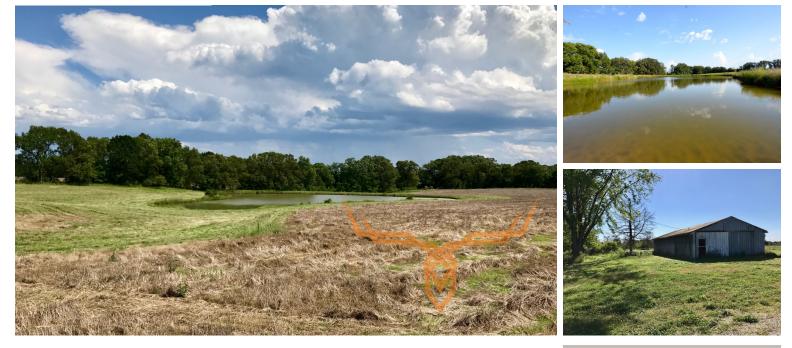

### **PROPERTY DESCRIPTION:**

This hunting land for sale is located just off Hwy Z in Lincoln County Missouri and is less than an hour from Chesterfield. The property is at the end of a dead end road with plenty of seclusion. It also has great neighbors who have large tracts of land and manage for mature bucks.

The property is home to an extremely large turkey population that likes to roost on the property and overlook the Cuivre River that is in the valley below. The property has had intense management practices established in conjunction with, and under the supervision of the Missouri Department of Conservation Private Lands Management Team.

### **PROPERTY HIGHLIGHTS:**

- 120 +/- acres
- Dead end road with well managed ground •
- Three ponds
- 33 +/- acres of income producing tillable ground
- Great neighbors with large tracts of well managed ground
- Deep well and electricity