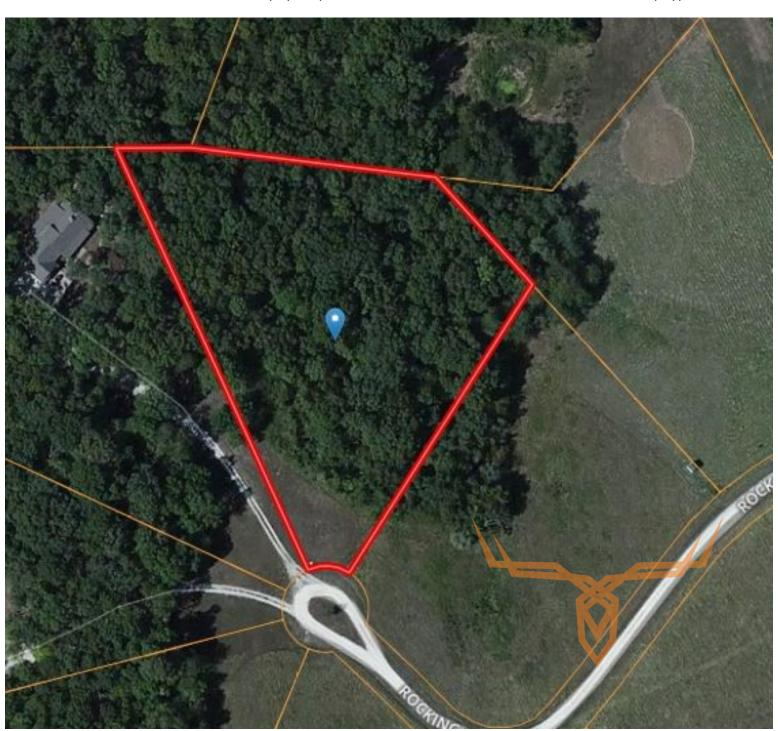

# **PRICE:** 30,500 **ACRES: 2.97**

#### PROPERTY DESCRIPTION:

The rolling hills of Lincoln County, Missouri are home to Bryant's Creek subdivision, a neighborhood of luxury homes. Just minutes from Troy, Missouri, this community has 14 spacious lots available all ranging in size from three acres and up.

If you are in the market for the perfect lot for your next home check out Bryant's Creek today.